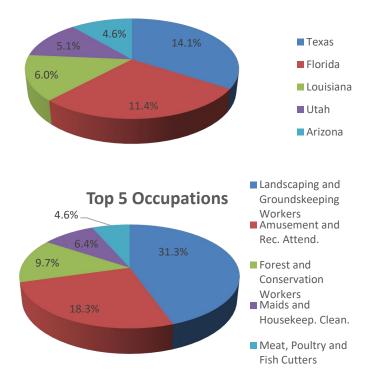

| cal Year (FY) 2022 Q1  Review of Positions Certified FY 2022 Q1 |                                           |       |       |  |  |  |
|-----------------------------------------------------------------|-------------------------------------------|-------|-------|--|--|--|
| (% of total certified FY 2022 Q1)                               |                                           |       |       |  |  |  |
|                                                                 | Texas                                     | 3,074 | 14.4% |  |  |  |
|                                                                 | Florida                                   | 2,428 | 11.3% |  |  |  |
|                                                                 | Louisiana                                 | 1,284 | 6.0%  |  |  |  |
|                                                                 | Utah                                      | 1,098 | 5.1%  |  |  |  |
| Top 10<br>States of                                             | Arizona                                   | 973   | 4.5%  |  |  |  |
| Employment                                                      | Oregon                                    | 867   | 4.0%  |  |  |  |
|                                                                 | Pennsylvania                              | 862   | 4.0%  |  |  |  |
|                                                                 | Alaska                                    | 855   | 4.0%  |  |  |  |
|                                                                 | California                                | 752   | 3.5%  |  |  |  |
|                                                                 | Missouri                                  | 693   | 3.2%  |  |  |  |
|                                                                 | Landscaping and<br>Groundskeeping Workers | 6,729 | 31.4% |  |  |  |
|                                                                 | Amusement and Rec. Attend.                | 3,906 | 18.2% |  |  |  |
|                                                                 | Forest and Conservation<br>Workers        | 2,069 | 9.7%  |  |  |  |
| Top 10                                                          | Maids and Housekeep. Clean.               | 1,368 | 6.4%  |  |  |  |
| Occupations                                                     | Meat, Poultry and Fish Cutters            | 989   | 4.6%  |  |  |  |
| (based on SOC<br>Codes)                                         | Counter Attendants                        | 912   | 4.3%  |  |  |  |
|                                                                 | Helpers – Inst., Maint., Repair           | 535   | 2.5%  |  |  |  |
|                                                                 | Cooks, Restaurant                         | 446   | 2.1%  |  |  |  |
|                                                                 | Janitors and Cleaners                     | 418   | 2.0%  |  |  |  |
|                                                                 | Laborers and Freight Workers              | 415   | 1.9%  |  |  |  |
|                                                                 | Butler Amusements, Inc.                   | 522   | 2.4%  |  |  |  |
|                                                                 | North Pacific Seafoods, Inc.              | 420   | 2.0%  |  |  |  |
|                                                                 | UniSea, Inc.                              | 396   | 1.8%  |  |  |  |
|                                                                 | Yellowstone Landscape                     | 389   | 1.8%  |  |  |  |
| Top 10<br>Employers <sup>3</sup>                                | ABC Prof.Tree Services., Inc.             | 335   | 1.6%  |  |  |  |
| (based on unique FEINs)                                         | RBM Services, Inc.                        | 290   | 1.4%  |  |  |  |
|                                                                 | Falls Framing LLC                         | 267   | 1.2%  |  |  |  |
|                                                                 | Rotolo Consultants, Inc.                  | 244   | 1.1%  |  |  |  |
|                                                                 | Tovar Snow Professionals                  | 225   | 1.1%  |  |  |  |
|                                                                 | Boyne USA, Inc.                           | 201   | 0.9%  |  |  |  |