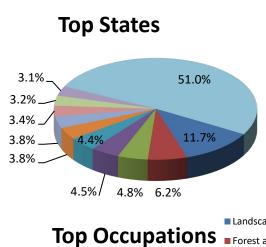

| Review of Positions Certified FY 2020 EOY<br>(% of total certified FY 2020 EOY) |                                               |        |       |  |  |  |
|---------------------------------------------------------------------------------|-----------------------------------------------|--------|-------|--|--|--|
|                                                                                 | Texas                                         | 18,841 | 11.7% |  |  |  |
|                                                                                 | Florida                                       | 9,998  | 6.2%  |  |  |  |
|                                                                                 | Colorado                                      | 7,671  | 4.8%  |  |  |  |
|                                                                                 | Louisiana                                     | 7,286  | 4.5%  |  |  |  |
| Top 10                                                                          | Alaska                                        | 6,998  | 4.4%  |  |  |  |
| States of<br>Employment                                                         | Pennsylvania                                  | 6,172  | 3.8%  |  |  |  |
|                                                                                 | North Carolina                                | 6,087  | 3.8%  |  |  |  |
|                                                                                 | Missouri                                      | 5,413  | 3.4%  |  |  |  |
|                                                                                 | Virginia                                      | 5,166  | 3.2%  |  |  |  |
|                                                                                 | New York                                      | 4,966  | 3.1%  |  |  |  |
|                                                                                 | Landscaping and<br>Groundskeeping Workers     | 73,948 | 46.1% |  |  |  |
|                                                                                 | Forest and Conserv. Wkrs                      | 11,117 | 6.9%  |  |  |  |
|                                                                                 | Meat, Poultry, Fish Cutters                   | 11,059 | 6.9%  |  |  |  |
| T                                                                               | Amusement and Rec. Attend.                    | 9,314  | 5.8%  |  |  |  |
| Top 10<br>Occupations                                                           | Maids and Housekeep. Clean.                   | 9,256  | 5.8%  |  |  |  |
| (based on SOC<br>Codes)                                                         | Construction Laborers                         | 3,854  | 2.4%  |  |  |  |
|                                                                                 | Waiters and Waitresses                        | 3,642  | 2.3%  |  |  |  |
|                                                                                 | Cooks, Restaurant                             | 3,287  | 2.0%  |  |  |  |
|                                                                                 | Laborers, Freight and Movers                  | 3,057  | 1.9%  |  |  |  |
|                                                                                 | Nonfarm Animal Caretakers                     | 2,507  | 1.6%  |  |  |  |
|                                                                                 | Trident Seafoods, Inc.                        | 2,120  | 1.3%  |  |  |  |
|                                                                                 | Progressive Solutions LLC                     | 1,634  | 1.0%  |  |  |  |
|                                                                                 | ABC Professional Tree<br>Services, Inc.       | 1,106  | 0.7%  |  |  |  |
|                                                                                 | Imperial Pacific International<br>(CNMI), LLC | 1,030  | 0.6%  |  |  |  |
| Гор 10                                                                          | BrightView Landscapes, LLC                    | 1,009  | 0.6%  |  |  |  |
| Employers <sup>3</sup><br>(based on                                             | Rotolo Consultants, Inc.                      | 981    | 0.6%  |  |  |  |
| unique FEINs)                                                                   | Alpha Services, LLC                           | 959    | 0.6%  |  |  |  |
|                                                                                 | Triple H Services, LLC                        | 845    | 0.5%  |  |  |  |
|                                                                                 | Silver Bay Seafoods, LLC                      | 798    | 0.5%  |  |  |  |
|                                                                                 | Icicle Seafoods, Inc.                         | 749    | 0.5%  |  |  |  |
|                                                                                 | Unisea, Inc.                                  | 745    | 0.6%  |  |  |  |