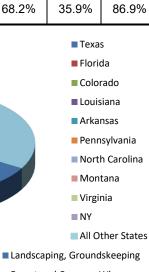

## Applications Processed<sup>2</sup>

| Determinations                   | FY      | Q1     | Q2      | Q3     | Q4     |
|----------------------------------|---------|--------|---------|--------|--------|
| Total<br>Processed               | 9,401   | 1,261  | 5,958   | 834    | 1,348  |
| - Certified                      | 8,056   | 906    | 5,444   | 553    | 1,153  |
| - Denied                         | 442     | 100    | 146     | 127    | 69     |
| - Withdrawn                      | 849     | 241    | 353     | 147    | 108    |
| - Rejected                       | 54      | 14     | 15      | 7      | 18     |
| Positions<br>Requested           | 188,564 | 39,674 | 105,351 | 13,752 | 29,787 |
| Positions<br>Certified           | 160,557 | 31,666 | 94,990  | 7,979  | 25,922 |
| Processed<br>Timely <sup>2</sup> | 70.8%   | 89.1%  | 68.2%   | 35.9%  | 86.9%  |

| Review of Positions Certified FY 2020 EOY<br>(% of total certified FY 2020 EOY) |                                               |        |       |  |  |  |
|---------------------------------------------------------------------------------|-----------------------------------------------|--------|-------|--|--|--|
|                                                                                 | Texas                                         | 18,841 | 11.7% |  |  |  |
|                                                                                 | Florida                                       | 9,998  | 6.2%  |  |  |  |
|                                                                                 | Colorado                                      | 7,671  | 4.8%  |  |  |  |
|                                                                                 | Louisiana                                     | 7,286  | 4.5%  |  |  |  |
| Top 10                                                                          | Alaska                                        | 6,998  | 4.4%  |  |  |  |
| States of<br>Employment                                                         | Pennsylvania                                  | 6,172  | 3.8%  |  |  |  |
|                                                                                 | North Carolina                                | 6,087  | 3.8%  |  |  |  |
|                                                                                 | Missouri                                      | 5,413  | 3.4%  |  |  |  |
|                                                                                 | Virginia                                      | 5,166  | 3.2%  |  |  |  |
|                                                                                 | New York                                      | 4,966  | 3.1%  |  |  |  |
|                                                                                 | Landscaping and<br>Groundskeeping Workers     | 73,948 | 46.1% |  |  |  |
|                                                                                 | Forest and Conserv. Wkrs                      | 11,117 | 6.9%  |  |  |  |
|                                                                                 | Meat, Poultry, Fish Cutters                   | 11,059 | 6.9%  |  |  |  |
| T                                                                               | Amusement and Rec. Attend.                    | 9,314  | 5.8%  |  |  |  |
| Top 10<br>Occupations                                                           | Maids and Housekeep. Clean.                   | 9,256  | 5.8%  |  |  |  |
| (based on SOC<br>Codes)                                                         | Construction Laborers                         | 3,854  | 2.4%  |  |  |  |
|                                                                                 | Waiters and Waitresses                        | 3,642  | 2.3%  |  |  |  |
|                                                                                 | Cooks, Restaurant                             | 3,287  | 2.0%  |  |  |  |
|                                                                                 | Laborers, Freight and Movers                  | 3,057  | 1.9%  |  |  |  |
|                                                                                 | Nonfarm Animal Caretakers                     | 2,507  | 1.6%  |  |  |  |
|                                                                                 | Trident Seafoods, Inc.                        | 2,120  | 1.3%  |  |  |  |
|                                                                                 | Progressive Solutions LLC                     | 1,634  | 1.0%  |  |  |  |
|                                                                                 | ABC Professional Tree<br>Services, Inc.       | 1,106  | 0.7%  |  |  |  |
|                                                                                 | Imperial Pacific International<br>(CNMI), LLC | 1,030  | 0.6%  |  |  |  |
| Гор 10                                                                          | BrightView Landscapes, LLC                    | 1,009  | 0.6%  |  |  |  |
| Employers <sup>3</sup><br>(based on                                             | Rotolo Consultants, Inc.                      | 981    | 0.6%  |  |  |  |
| unique FEINs)                                                                   | Alpha Services, LLC                           | 959    | 0.6%  |  |  |  |
|                                                                                 | Triple H Services, LLC                        | 845    | 0.5%  |  |  |  |
|                                                                                 | Silver Bay Seafoods, LLC                      | 798    | 0.5%  |  |  |  |
|                                                                                 | Icicle Seafoods, Inc.                         | 749    | 0.5%  |  |  |  |
|                                                                                 | Unisea, Inc.                                  | 745    | 0.6%  |  |  |  |