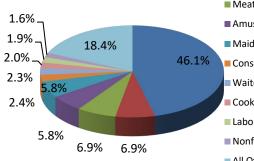

| Review of Positions Certified FY 2020 EOY<br>(% of total certified FY 2020 EOY) |                                               |        |       |  |  |  |
|---------------------------------------------------------------------------------|-----------------------------------------------|--------|-------|--|--|--|
|                                                                                 | Texas                                         | 18,841 | 11.7% |  |  |  |
|                                                                                 | Florida                                       | 9,998  | 6.2%  |  |  |  |
|                                                                                 | Colorado                                      | 7,671  | 4.8%  |  |  |  |
|                                                                                 | Louisiana                                     | 7,286  | 4.5%  |  |  |  |
| Top 10                                                                          | Alaska                                        | 6,998  | 4.4%  |  |  |  |
| States of<br>Employment                                                         | Pennsylvania                                  | 6,172  | 3.8%  |  |  |  |
|                                                                                 | North Carolina                                | 6,087  | 3.8%  |  |  |  |
|                                                                                 | Missouri                                      | 5,413  | 3.4%  |  |  |  |
|                                                                                 | Virginia                                      | 5,166  | 3.2%  |  |  |  |
|                                                                                 | New York                                      | 4,966  | 3.1%  |  |  |  |
|                                                                                 | Landscaping and<br>Groundskeeping Workers     | 73,948 | 46.1% |  |  |  |
|                                                                                 | Forest and Conserv. Wkrs                      | 11,117 | 6.9%  |  |  |  |
|                                                                                 | Meat, Poultry, Fish Cutters                   | 11,059 | 6.9%  |  |  |  |
| T                                                                               | Amusement and Rec. Attend.                    | 9,314  | 5.8%  |  |  |  |
| Top 10<br>Occupations                                                           | Maids and Housekeep. Clean.                   | 9,256  | 5.8%  |  |  |  |
| (based on SOC<br>Codes)                                                         | Construction Laborers                         | 3,854  | 2.4%  |  |  |  |
|                                                                                 | Waiters and Waitresses                        | 3,642  | 2.3%  |  |  |  |
|                                                                                 | Cooks, Restaurant                             | 3,287  | 2.0%  |  |  |  |
|                                                                                 | Laborers, Freight and Movers                  | 3,057  | 1.9%  |  |  |  |
|                                                                                 | Nonfarm Animal Caretakers                     | 2,507  | 1.6%  |  |  |  |
|                                                                                 | Trident Seafoods, Inc.                        | 2,120  | 1.3%  |  |  |  |
|                                                                                 | Progressive Solutions LLC                     | 1,634  | 1.0%  |  |  |  |
|                                                                                 | ABC Professional Tree<br>Services, Inc.       | 1,106  | 0.7%  |  |  |  |
|                                                                                 | Imperial Pacific International<br>(CNMI), LLC | 1,030  | 0.6%  |  |  |  |
| Гор 10                                                                          | BrightView Landscapes, LLC                    | 1,009  | 0.6%  |  |  |  |
| Employers <sup>3</sup><br>(based on                                             | Rotolo Consultants, Inc.                      | 981    | 0.6%  |  |  |  |
| unique FEINs)                                                                   | Alpha Services, LLC                           | 959    | 0.6%  |  |  |  |
|                                                                                 | Triple H Services, LLC                        | 845    | 0.5%  |  |  |  |
|                                                                                 | Silver Bay Seafoods, LLC                      | 798    | 0.5%  |  |  |  |
|                                                                                 | Icicle Seafoods, Inc.                         | 749    | 0.5%  |  |  |  |
|                                                                                 | Unisea, Inc.                                  | 745    | 0.6%  |  |  |  |