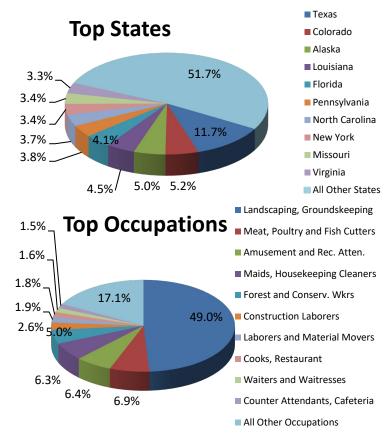

| Review of Positions Certified FY 2020 YTD<br>(% of total certified FY 2020 YTD) |                                                    |        |       |  |  |  |
|---------------------------------------------------------------------------------|----------------------------------------------------|--------|-------|--|--|--|
|                                                                                 | Texas                                              | 15,755 | 11.7% |  |  |  |
|                                                                                 | Colorado                                           | 7,014  | 5.2%  |  |  |  |
|                                                                                 | Alaska                                             | 6,754  | 5.0%  |  |  |  |
|                                                                                 | Louisiana                                          | 6,078  | 4.5%  |  |  |  |
| Top 10<br>States of<br>Employment                                               | Florida                                            | 5,564  | 4.1%  |  |  |  |
|                                                                                 | Pennsylvania                                       | 5,154  | 3.8%  |  |  |  |
|                                                                                 | North Carolina                                     | 5,033  | 3.7%  |  |  |  |
|                                                                                 | New York                                           | 4,597  | 3.4%  |  |  |  |
|                                                                                 | Missouri                                           | 4,588  | 3.4%  |  |  |  |
|                                                                                 | Virginia                                           | 4,501  | 3.3%  |  |  |  |
|                                                                                 | Landscaping and<br>Groundskeeping Workers          | 65,952 | 49.0% |  |  |  |
|                                                                                 | Meat, Poultry, Fish Cutters                        | 9,345  | 6.9%  |  |  |  |
|                                                                                 | Amusement and Rec. Atten.                          | 8,637  | 6.4%  |  |  |  |
| Top 10<br>Occupations                                                           | Maids and Housekeeping<br>Cleaners                 | 8,458  | 6.3%  |  |  |  |
|                                                                                 | Forest and Conserv. Wkrs                           | 6,704  | 5.0%  |  |  |  |
| (based on SOC<br>Codes)                                                         | Construction Laborers                              | 3,445  | 2.6%  |  |  |  |
|                                                                                 | Laborers and Freight, Stock<br>and Material Movers | 2,561  | 1.9%  |  |  |  |
|                                                                                 | Cooks, Restaurant                                  | 2,369  | 1.8%  |  |  |  |
|                                                                                 | Waiters and Waitresses                             | 2,108  | 1.6%  |  |  |  |
|                                                                                 | Counter Attendants, Cafe                           | 2,021  | 1.5%  |  |  |  |
| Top 10<br>Employers <sup>3</sup><br>(based on<br>unique FEINs)                  | Trident Seafoods, Inc.                             | 1,869  | 1.4%  |  |  |  |
|                                                                                 | Imperial Pacific Int'I, LLC                        | 1,030  | 0.8%  |  |  |  |
|                                                                                 | Progressive Solutions, LLC                         | 983    | 0.7%  |  |  |  |
|                                                                                 | BrightView Landscapes, LLC                         | 913    | 0.7%  |  |  |  |
|                                                                                 | Rotolo Consultants, Inc.                           | 881    | 0.7%  |  |  |  |
|                                                                                 | Triple H Services, LLC                             | 845    | 0.6%  |  |  |  |
|                                                                                 | ABC Professional Tree Svcs                         | 801    | 0.6%  |  |  |  |
|                                                                                 | Silver Bay Seafoods, LLC                           | 798    | 0.6%  |  |  |  |
|                                                                                 | Icicle Seafoods, Inc.                              | 749    | 0.6%  |  |  |  |
|                                                                                 | Unisea, Inc.                                       | 745    | 0.6%  |  |  |  |