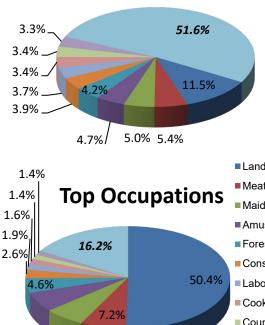

Top States

6.2%

6.4%

| Texas |  |
|-------|--|

Colorado

- AlaskaLouisiana
- Florida
- Pennsylvania
- North Carolina
- Missouri
- Virginia
- New York
- All Other States
- Landscaping and …
- Meat, Poultry, Fish...
- Maids & Housekeeping ...
  Amusement and Rec...
- Forest and Conserv..
- Construction Laborers
- Laborers and Freight...
- Cooks, Restaurant
- Counter Attend. Café.Nonfarm Animal...
- All Other Occupations

| (% of total certified FY 2020 YTD) |                                                    |        |       |  |  |
|------------------------------------|----------------------------------------------------|--------|-------|--|--|
|                                    | Texas                                              | 14,596 | 11.5% |  |  |
|                                    | Colorado                                           | 6,789  | 5.4%  |  |  |
|                                    | Alaska                                             | 6,317  | 5.0%  |  |  |
|                                    | Louisiana                                          | 5,974  | 4.7%  |  |  |
| Top 10<br>States of                | Florida                                            | 5,271  | 4.2%  |  |  |
| Employment                         | Pennsylvania                                       | 4,934  | 3.9%  |  |  |
|                                    | North Carolina                                     | 4,628  | 3.7%  |  |  |
|                                    | Missouri                                           | 4,318  | 3.4%  |  |  |
|                                    | Virginia                                           | 4,254  | 3.4%  |  |  |
|                                    | New York                                           | 4,211  | 3.3%  |  |  |
|                                    | Landscaping and<br>Groundskeeping Workers          | 63,801 | 50.4% |  |  |
|                                    | Meat, Poultry, Fish Cutters                        | 9,093  | 7.2%  |  |  |
|                                    | Maids & Housekeeping<br>Cleaners                   | 8,080  | 6.4%  |  |  |
| Top 10                             | Amusement and Rec. Atten.                          | 7,899  | 6.2%  |  |  |
| Top 10<br>Occupations              | Forest and Conserv. Wkrs                           | 5,833  | 4.6%  |  |  |
| (based on SOC<br>Codes)            | Construction Laborers                              | 3,350  | 2.6%  |  |  |
|                                    | Laborers and Freight, Stock<br>and Material Movers | 2,458  | 1.9%  |  |  |
|                                    | Cooks, Restaurant                                  | 1,976  | 1.6%  |  |  |
|                                    | Counter Attendants, Café.                          | 1,819  | 1.4%  |  |  |
|                                    | Nonfarm Animal Caretakers                          | 1,768  | 1.4%  |  |  |
|                                    | Trident Seafoods, Inc.                             | 1,868  | 1.5%  |  |  |
|                                    | Imperial Pacific Int'l, LLC                        | 1,030  | 0.8%  |  |  |
|                                    | ABC Prof. Tree Services                            | 1,017  | 0.8%  |  |  |
|                                    | BrightView Landscapes, LLC                         | 1,009  | 0.8%  |  |  |
| Top 10<br>Employers <sup>3</sup>   | Progressive Solutions LLC                          | 983    | 0.8%  |  |  |
| (based on<br>unique FEINs)         | Rotolo Consultants, Inc.                           | 981    | 0.8%  |  |  |
| ,                                  | Triple H Services LLC                              | 845    | 0.7%  |  |  |
|                                    | Silver Bay Seafoods LLC                            | 798    | 0.6%  |  |  |
|                                    | Icicle Seafoods, Inc.                              | 745    | 0.6%  |  |  |
|                                    | Unisea, Inc.                                       | 654    | 0.5%  |  |  |