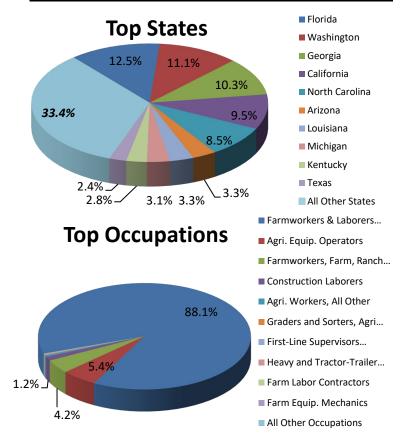

<sup>3</sup>All calculations are aggregated based on the unique FEIN submitted by the employer. Multiple appearances of the same employer name may occur when associated with multiple FEINs.

| ear (FY) 20                      | D20 Q1-Q3<br>w of Positions Certified FY                                    | 2020 VTD |       |
|----------------------------------|-----------------------------------------------------------------------------|----------|-------|
| Kevie                            | (% of total certified FY 2020 Y                                             |          |       |
|                                  | Florida                                                                     | 28,005   | 12.5% |
|                                  | Washington                                                                  | 24,785   | 11.1% |
|                                  | Georgia                                                                     | 23,072   | 10.3% |
|                                  | California                                                                  | 21,337   | 9.5%  |
| Top 10                           | North Carolina                                                              | 19,050   | 8.5%  |
| States of<br>Employment          | Arizona                                                                     | 7,327    | 3.3%  |
|                                  | Louisiana                                                                   | 7,296    | 3.3%  |
|                                  | Michigan                                                                    | 7,032    | 3.1%  |
|                                  | Kentucky                                                                    | 6,266    | 2.8%  |
|                                  | Texas                                                                       | 5,281    | 2.4%  |
|                                  | Farmworkers and Laborers, Crop                                              | 197,644  | 88.2% |
|                                  | Agri. Equip. Operators                                                      | 12,202   | 5.4%  |
|                                  | Farmworkers, Farm,<br>Ranch, & Aqua. Animal                                 | 9,357    | 4.2%  |
|                                  | Construction Laborers                                                       | 2,778    | 1.2%  |
| Top 10                           | Agri. Workers, All Other                                                    | 976      | 0.4%  |
| Occupations (based on            | Graders and Sorters,<br>Agri. Products                                      | 339      | 0.2%  |
| SOC Codes)                       | First-Line Supervisors of<br>Agricultural Crop and<br>Horticultural Workers | 309      | 0.1%  |
|                                  | Heavy and Tractor-<br>Trailer Truck Drivers                                 | 306      | 0.1%  |
|                                  | Farm Labor Contractors                                                      | 102      | 0.05% |
|                                  | Farm Equip. Mechanics                                                       | 73       | 0.03% |
|                                  | North Carolina Grower's Assoc., Inc.                                        | 9,448    | 4.2%  |
|                                  | Fresh Harvest<br>Incorporated                                               | 4,732    | 2.1%  |
|                                  | WAFLA                                                                       | 4,157    | 1.9%  |
| Top 10                           | Zirkle Fruit Company                                                        | 3,006    | 1.3%  |
| Employers <sup>3</sup> (based on | Foothill Packing, Inc.                                                      | 2,533    | 1.1%  |
| unique<br>FEINs)                 | Overlook Harvesting<br>Company, LLC                                         | 2,419    | 1.1%  |
| -,                               | TempLabor, LLC                                                              | 2,252    | 1.0%  |
|                                  | R&R Harvesting, Inc.                                                        | 2,131    | 1.0%  |
|                                  | Rancho Nuevo<br>Harvesting, Inc.                                            | 2,105    | 0.9%  |
|                                  | Elkhorn Packing, Co.,<br>LLC                                                | 1,856    | 0.8%  |