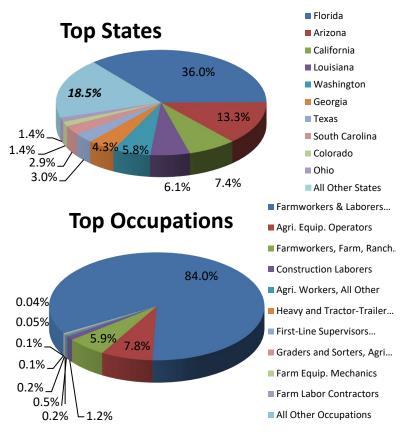

| real (F1) 2020 Q1-Q2                                                         |                                                                             |         |       |  |  |  |  |
|------------------------------------------------------------------------------|-----------------------------------------------------------------------------|---------|-------|--|--|--|--|
| Review of Positions Certified FY 2020 YTD (% of total certified FY 2020 YTD) |                                                                             |         |       |  |  |  |  |
|                                                                              | Florida                                                                     | 22,270  | 16.1% |  |  |  |  |
|                                                                              | Georgia                                                                     | 15,127  | 10.9% |  |  |  |  |
|                                                                              | California                                                                  | 12,822  | 9.3%  |  |  |  |  |
|                                                                              | Washington                                                                  | 11,035  | 8.0%  |  |  |  |  |
| Top 10<br>States of                                                          | North Carolina                                                              | 10,268  | 7.4%  |  |  |  |  |
| Employment                                                                   | Arizona                                                                     | 6,001   | 4.3%  |  |  |  |  |
|                                                                              | Louisiana                                                                   | 5,992   | 4.3%  |  |  |  |  |
|                                                                              | Texas                                                                       | 4,352   | 3.1%  |  |  |  |  |
|                                                                              | South Carolina                                                              | 3,517   | 2.5%  |  |  |  |  |
|                                                                              | Michigan                                                                    | 3,490   | 2.5%  |  |  |  |  |
|                                                                              | Farmworkers and Laborers, Crop                                              | 116,011 | 84.0% |  |  |  |  |
|                                                                              | Agri. Equip. Operators                                                      | 10,798  | 7.8%  |  |  |  |  |
|                                                                              | Farmworkers, Farm,<br>Ranch, & Aqua. Animal                                 | 8,208   | 5.9%  |  |  |  |  |
|                                                                              | Construction Laborers                                                       | 1,608   | 1.2%  |  |  |  |  |
| Top 10                                                                       | Agri. Workers, All Other                                                    | 721     | 0.5%  |  |  |  |  |
| Occupations<br>(based on<br>SOC Codes)                                       | Heavy and Tractor-<br>Trailer Truck Drivers                                 | 257     | 0.2%  |  |  |  |  |
| ood dodes)                                                                   | First-Line Supervisors of<br>Agricultural Crop and<br>Horticultural Workers | 255     | 0.2%  |  |  |  |  |
|                                                                              | Graders and Sorters,<br>Agricultural Products                               | 78      | 0.1%  |  |  |  |  |
|                                                                              | Farm Equip. Mechanics                                                       | 68      | 0.05% |  |  |  |  |
|                                                                              | Farm Labor Contractors                                                      | 49      | 0.04% |  |  |  |  |
|                                                                              | North Carolina Grower's Assoc., Inc.                                        | 5,114   | 3.7%  |  |  |  |  |
|                                                                              | Fresh Harvest Incorporated                                                  | 2,822   | 2.0%  |  |  |  |  |
|                                                                              | Foothill Packing, Inc.                                                      | 2,521   | 1.8%  |  |  |  |  |
| Top 10<br>Employers <sup>3</sup>                                             | WAFLA                                                                       | 1,980   | 1.4%  |  |  |  |  |
| (based on                                                                    | Elkhorn Packing, Co.                                                        | 1,464   | 1.1%  |  |  |  |  |
| unique<br>FEINs)                                                             | Overlook Harvesting<br>Company, LLC                                         | 1,442   | 1.0%  |  |  |  |  |
|                                                                              | The Growers Company, Inc.                                                   | 1,127   | 0.8%  |  |  |  |  |
|                                                                              | TempLabor, LLC                                                              | 1,113   | 0.8%  |  |  |  |  |
|                                                                              | Manzana, LLC                                                                | 1,031   | 0.7%  |  |  |  |  |
|                                                                              | Alewelt Concrete, Inc.                                                      | 1,005   | 0.7%  |  |  |  |  |