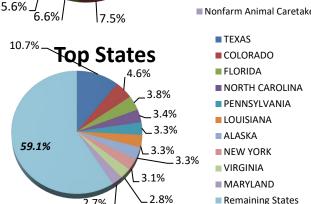

■ Laborers & Material Movers

■ Nonfarm Animal Caretaker

■ Remaining States

<sup>&</sup>lt;sup>1</sup>"Applications Received" is derived from data not publicly disclosed.

<sup>&</sup>lt;sup>3</sup>Processed Timely" is defined as percentage applications processed 30 days before the date of need.

| ation Program - Selected Statistics, FY 2019 EOY                             |                                            |        |       |  |  |
|------------------------------------------------------------------------------|--------------------------------------------|--------|-------|--|--|
| Review of Positions Certified FY 2019 EOY (% of total certified FY 2019 EOY) |                                            |        |       |  |  |
|                                                                              | Landscaping & Groundskeeping Workers       | 66,151 | 44.0% |  |  |
|                                                                              | Forest and Conservation Workers            | 11,283 | 7.5%  |  |  |
|                                                                              | Maids & Housekeeping<br>Cleaners           | 9,869  | 6.6%  |  |  |
| Top 10                                                                       | Meat, Poultry, & Fish Cutters and Trimmers | 8,486  | 5.6%  |  |  |
| Occupations (based on SOC                                                    | Amusement & Recreation Attendants          | 8,014  | 5.3%  |  |  |
| Codes)                                                                       | Waiters and Waitresses                     | 4,104  | 2.7%  |  |  |
|                                                                              | Construction Laborers                      | 3,369  | 2.2%  |  |  |
|                                                                              | Cooks, Restaurant                          | 3,299  | 2.2%  |  |  |
|                                                                              | Laborers & Material Movers                 | 2,274  | 1.5%  |  |  |
|                                                                              | Nonfarm Animal Caretaker                   | 2,226  | 1.5%  |  |  |
|                                                                              | Texas                                      | 16,106 | 10.7% |  |  |
|                                                                              | Colorado                                   | 6,943  | 4.6%  |  |  |
|                                                                              | Florida                                    | 5,768  | 3.8%  |  |  |
|                                                                              | North Carolina                             | 5,074  | 3.4%  |  |  |
| Top 10                                                                       | Pennsylvania                               | 5,006  | 3.3%  |  |  |
| States                                                                       | Louisiana                                  | 4,924  | 3.3%  |  |  |
|                                                                              | Alaska                                     | 4,892  | 3.3%  |  |  |
|                                                                              | New York                                   | 4,590  | 3.1%  |  |  |
|                                                                              | Virginia                                   | 4,165  | 2.8%  |  |  |
|                                                                              | Maryland                                   | 4,022  | 2.7%  |  |  |
|                                                                              | BrightView Landscape<br>Services           | 3,485  | 2.3%  |  |  |
|                                                                              | Imperial Pacific<br>International, LLC     | 2,648  | 1.8%  |  |  |
|                                                                              | Silver Bay Seafoods                        | 1,793  | 1.2%  |  |  |
|                                                                              | Progressive Solutions, LLC                 | 1,567  | 1.0%  |  |  |
| Top 10                                                                       | Triple H Services, LLC                     | 939    | 0.6%  |  |  |
| Employers                                                                    | ABC Professional Tree<br>Services          | 909    | 0.6%  |  |  |
|                                                                              | Trident Seafoods                           | 793    | 0.5%  |  |  |
|                                                                              | Rotolo Consultants, Inc.                   | 692    | 0.5%  |  |  |
|                                                                              | Icicle Seafoods, Inc.                      | 654    | 0.4%  |  |  |
|                                                                              | American Pool Enterprises                  | 635    | 0.4%  |  |  |