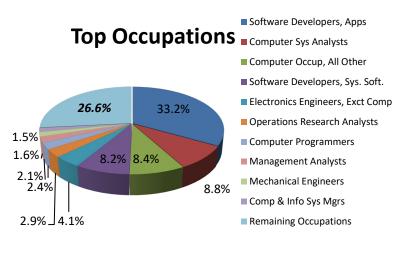

| Review of Positions Certified FY 2019 YTD (% of total certified FY 2019 YTD) |                                              |         |       |  |  |  |
|------------------------------------------------------------------------------|----------------------------------------------|---------|-------|--|--|--|
|                                                                              | Software Developers,<br>Applications         | 333,507 | 33.2% |  |  |  |
|                                                                              | Computer System Analysts                     | 88,274  | 8.8%  |  |  |  |
|                                                                              | Computer Occupations, All Other              | 84,556  | 8.4%  |  |  |  |
| T 40                                                                         | Software Developers,<br>Systems Software     | 82,851  | 8.2%  |  |  |  |
| Top 10<br>Occupations<br>(based on SOC                                       | Electronic Engineers, Except Computers       | 41,298  | 4.1%  |  |  |  |
| Codes)                                                                       | Operation Research<br>Analysts               | 29,351  | 2.9%  |  |  |  |
|                                                                              | Computer Programmers                         | 24,551  | 2.4%  |  |  |  |
|                                                                              | Management Analysts                          | 21,517  | 2.1%  |  |  |  |
|                                                                              | Mechanical Engineers                         | 16,458  | 1.6%  |  |  |  |
|                                                                              | Computer and Information<br>Systems Managers | 15,546  | 1.5%  |  |  |  |
|                                                                              | California                                   | 274,618 | 27.3% |  |  |  |
|                                                                              | Texas                                        | 101,402 | 10.1% |  |  |  |
|                                                                              | New York                                     | 71,999  | 7.2%  |  |  |  |
|                                                                              | Washington                                   | 47,056  | 4.7%  |  |  |  |
| Top 10                                                                       | New Jersey                                   | 46,927  | 4.7%  |  |  |  |
| States                                                                       | Illinois                                     | 43,886  | 4.4%  |  |  |  |
|                                                                              | Florida                                      | 37,517  | 3.7%  |  |  |  |
|                                                                              | Massachusetts                                | 35,485  | 3.5%  |  |  |  |
|                                                                              | Pennsylvania                                 | 35,271  | 3.5%  |  |  |  |
|                                                                              | Georgia                                      | 30,843  | 3.1%  |  |  |  |
|                                                                              | Deloitte Consulting, LLP                     | 84,649  | 8.4%  |  |  |  |
|                                                                              | Cognizant Technology<br>Solutions, US Corp   | 28,229  | 2.8%  |  |  |  |
|                                                                              | Apple, Inc.                                  | 26,236  | 2.6%  |  |  |  |
|                                                                              | Infosys Limited                              | 21,434  | 2.1%  |  |  |  |
| Top 10                                                                       | Qualcomm Technologies                        | 21,238  | 2.1%  |  |  |  |
| Employers                                                                    | Tata Consultancy Services<br>Limited         | 15,794  | 1.6%  |  |  |  |
|                                                                              | KForce, Inc.                                 | 15,225  | 1.5%  |  |  |  |
|                                                                              | Cisco Systems, Inc.                          | 14,130  | 1.4%  |  |  |  |
|                                                                              | Amazon.com Services                          | 12,695  | 1.3%  |  |  |  |
|                                                                              | Wipro Limited                                | 12,687  | 1.3%  |  |  |  |