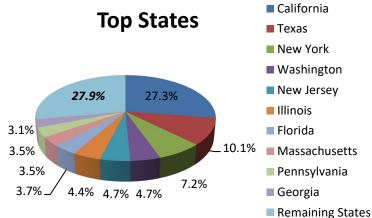

| Review of Positions Certified FY 2019 YTD (% of total certified FY 2019 YTD) |                                              |         |       |  |  |  |
|------------------------------------------------------------------------------|----------------------------------------------|---------|-------|--|--|--|
|                                                                              | Software Developers,<br>Applications         | 333,507 | 33.2% |  |  |  |
|                                                                              | Computer System Analysts                     | 88,274  | 8.8%  |  |  |  |
|                                                                              | Computer Occupations, All Other              | 84,556  | 8.4%  |  |  |  |
| T 40                                                                         | Software Developers,<br>Systems Software     | 82,851  | 8.2%  |  |  |  |
| Top 10<br>Occupations<br>(based on SOC                                       | Electronic Engineers, Except Computers       | 41,298  | 4.1%  |  |  |  |
| Codes)                                                                       | Operation Research<br>Analysts               | 29,351  | 2.9%  |  |  |  |
|                                                                              | Computer Programmers                         | 24,551  | 2.4%  |  |  |  |
|                                                                              | Management Analysts                          | 21,517  | 2.1%  |  |  |  |
|                                                                              | Mechanical Engineers                         | 16,458  | 1.6%  |  |  |  |
|                                                                              | Computer and Information<br>Systems Managers | 15,546  | 1.5%  |  |  |  |
|                                                                              | California                                   | 274,618 | 27.3% |  |  |  |
|                                                                              | Texas                                        | 101,402 | 10.1% |  |  |  |
|                                                                              | New York                                     | 71,999  | 7.2%  |  |  |  |
|                                                                              | Washington                                   | 47,056  | 4.7%  |  |  |  |
| Top 10                                                                       | New Jersey                                   | 46,927  | 4.7%  |  |  |  |
| States                                                                       | Illinois                                     | 43,886  | 4.4%  |  |  |  |
|                                                                              | Florida                                      | 37,517  | 3.7%  |  |  |  |
|                                                                              | Massachusetts                                | 35,485  | 3.5%  |  |  |  |
|                                                                              | Pennsylvania                                 | 35,271  | 3.5%  |  |  |  |
|                                                                              | Georgia                                      | 30,843  | 3.1%  |  |  |  |
|                                                                              | Deloitte Consulting, LLP                     | 84,649  | 8.4%  |  |  |  |
|                                                                              | Cognizant Technology<br>Solutions, US Corp   | 28,229  | 2.8%  |  |  |  |
|                                                                              | Apple, Inc.                                  | 26,236  | 2.6%  |  |  |  |
|                                                                              | Infosys Limited                              | 21,434  | 2.1%  |  |  |  |
| Top 10                                                                       | Qualcomm Technologies                        | 21,238  | 2.1%  |  |  |  |
| Employers                                                                    | Tata Consultancy Services<br>Limited         | 15,794  | 1.6%  |  |  |  |
|                                                                              | KForce, Inc.                                 | 15,225  | 1.5%  |  |  |  |
|                                                                              | Cisco Systems, Inc.                          | 14,130  | 1.4%  |  |  |  |
|                                                                              | Amazon.com Services                          | 12,695  | 1.3%  |  |  |  |
|                                                                              | Wipro Limited                                | 12,687  | 1.3%  |  |  |  |