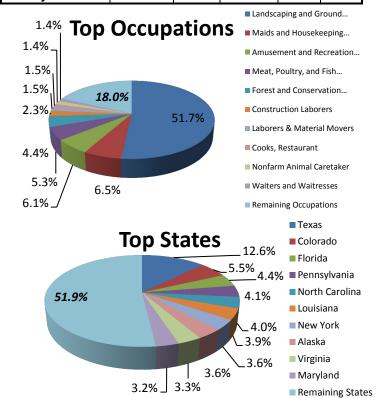

 $<sup>^{1}</sup>$  "Applications Received" is derived from data not publicly disclosed.  $^{2}$  "Processed Timely" is defined as percentage applications processed 30 days before the date of need.

|                                                                              |                                             |        | _     |  |  |  |
|------------------------------------------------------------------------------|---------------------------------------------|--------|-------|--|--|--|
| Review of Positions Certified FY 2019 YTD (% of total certified FY 2019 YTD) |                                             |        |       |  |  |  |
|                                                                              | Landscaping &                               | 62,675 | 51.7% |  |  |  |
| Top 10                                                                       | Groundskeeping Workers Maids & Housekeeping |        |       |  |  |  |
|                                                                              | Cleaners                                    | 7,856  | 6.5%  |  |  |  |
|                                                                              | Amusement & Recreation<br>Attendants        | 7,335  | 6.1%  |  |  |  |
|                                                                              | Meat, Poultry, & Fish Cutters and Trimmers  | 6,476  | 5.3%  |  |  |  |
| Occupations<br>(based on SOC                                                 | Forest and Conservation Workers             | 5,377  | 4.4%  |  |  |  |
| Codes)                                                                       | Construction Laborers                       | 2,733  | 2.3%  |  |  |  |
|                                                                              | Laborers & Material Movers                  | 1,774  | 1.5%  |  |  |  |
|                                                                              | Cooks, Restaurant                           | 1,765  | 1.5%  |  |  |  |
|                                                                              | Nonfarm Animal Caretaker                    | 1,744  | 1.4%  |  |  |  |
|                                                                              | Waiters and Waitresses                      | 1,656  | 1.4%  |  |  |  |
|                                                                              | Texas                                       | 15,252 | 12.6% |  |  |  |
|                                                                              | Colorado                                    | 6,672  | 5.5%  |  |  |  |
|                                                                              | Florida                                     | 5,319  | 4.4%  |  |  |  |
|                                                                              | Pennsylvania                                | 4,923  | 4.1%  |  |  |  |
| Top 10                                                                       | North Carolina                              | 4,792  | 4.0%  |  |  |  |
| States                                                                       | Louisiana                                   | 4,684  | 3.9%  |  |  |  |
|                                                                              | New York                                    | 4,344  | 3.6%  |  |  |  |
|                                                                              | Alaska                                      | 4,330  | 3.6%  |  |  |  |
|                                                                              | Virginia                                    | 4,053  | 3.3%  |  |  |  |
|                                                                              | Maryland                                    | 3,887  | 3.2%  |  |  |  |
|                                                                              | BrightView Landscape<br>Services            | 3,498  | 2.9%  |  |  |  |
|                                                                              | Imperial Pacific International LLC          | 2,248  | 1.9%  |  |  |  |
|                                                                              | Silver Bay Seafoods                         | 1,793  | 1.5%  |  |  |  |
|                                                                              | Progressive Solutions LLC                   | 940    | 0.8%  |  |  |  |
| Top 10                                                                       | Triple H Services LLC                       | 939    | 0.8%  |  |  |  |
| Employers                                                                    | Trident Seafoods                            | 799    | 0.7%  |  |  |  |
|                                                                              | ABC Professional Tree<br>Services           | 734    | 0.6%  |  |  |  |
|                                                                              | American Pool Enterprises                   | 635    | 0.5%  |  |  |  |
|                                                                              | Rotolo Consultants, Inc.                    | 632    | 0.5%  |  |  |  |
|                                                                              | Icicle Seafoods, Inc.                       | 616    | 0.5%  |  |  |  |