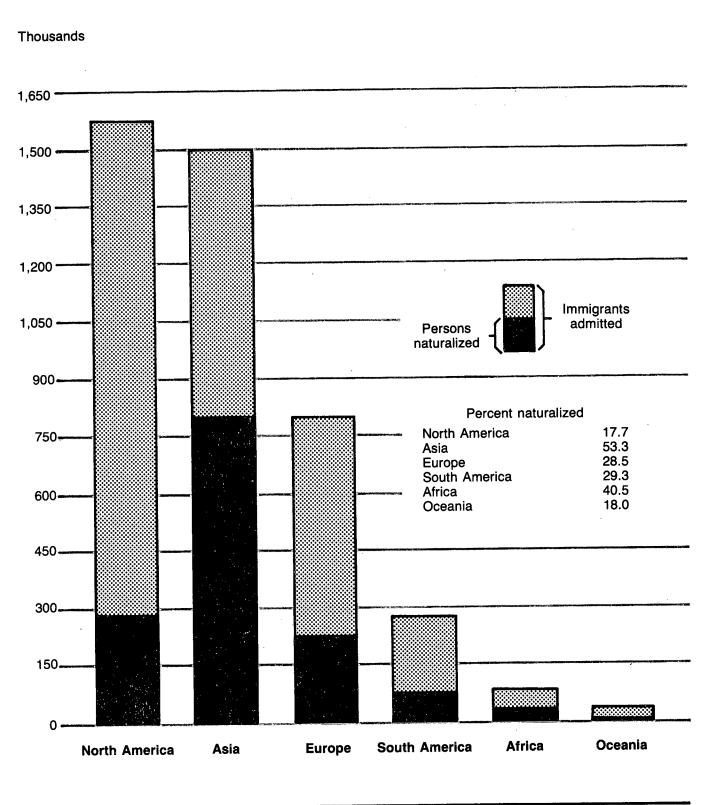

|                  |
| Glo | ossary                                                                                                                                                | 134              |
| Tal | ole Genealogy                                                                                                                                         | 142              |
| Da  | ta Sources                                                                                                                                            | 146              |

Legalization and SAW Applicants by State of Residence: Fiscal Year 1987



Source: Table 22.

# Immigrants Admitted, Calendar Years 1970-79 by Region of Birth and Naturalizations of Those Immigrants: Fiscal Years 1970-87



Nonimmigrants Admitted as Temporary Workers, Intracompany Transferees, and Exchange Visitors from Top Twenty Countries of Citizenship: Fiscal Year 1987



NOTE: China includes Mainland China and Taiwan.

Source: Table 44.

#### Introduction

The 1987 Statistical Yearbook of the Immigration and Naturalization Service represents a continuation of the revisions introduced last year: data are presented in tabular form accompanied by descriptive text, charts, and a map for further illustration. Included for the first time are data on the number of applications for legalization received as a result of the Immigration Reform and Control Act of 1986. Data are presented for applications filed during fiscal year 1987.

Though data for fiscal year 1987 are featured in this Yearbook, historical data