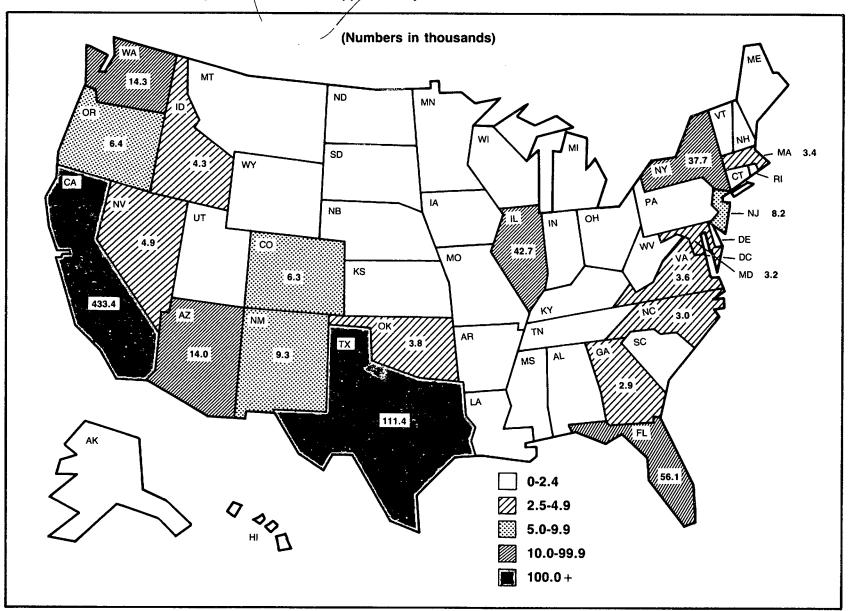

|
| Αp  | pendixes                                                                                                                                              |                  |
| Glo | ossary                                                                                                                                                | 134              |
| Tal | ole Genealogy                                                                                                                                         | 142              |
| Da  | ta Sources                                                                                                                                            | 146              |

Legalization and SAW Applicants by State of Residence: Fiscal Year 1987



Source: Table 22.

# Immigrants Admitted, Calendar Years 1970-79 by Region of Birth and Naturalizations of Those Immigrants: Fiscal Years 1970-87



Nonimmigrants Admitted as Temporary Workers, Intracompany Transferees, and Exchange Visitors from Top Twenty Countries of Citizenship: Fiscal Year 1987



NOTE: China includes Mainland China and Taiwan.

Source: Table 44.

#### Introduction

The 1987 Statistical Yearbook of the Immigration and Naturalization Service represents a continuation of the revisions introduced last year: data are presented in tabular form accompanied by descriptive text, charts, and a map for further illustration. Included for the first time are data on the number of applications for legalization received as a result of the Immigration Reform and Control Act of 1986