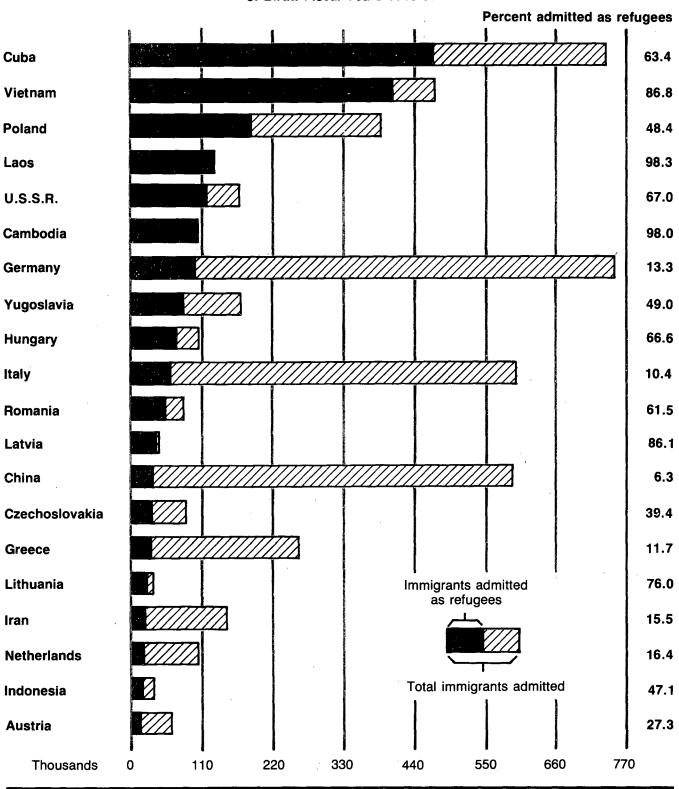

## Charts--Continued

|          |                                                                                                                                                                                                                                                                                                                                                                                                                                                                                                                                                                                                                                                                                                                                                                                                                                                                                                                                                                                                                                                                                                                                                                                                                                                                                                                                                                                                                                                                                                                                                                                                                                                                                                                                                                                                                                                                                                                                                                                                                                                                                                                                | Page   |
|----------|--------------------------------------------------------------------------------------------------------------------------------------------------------------------------------------------------------------------------------------------------------------------------------------------------------------------------------------------------------------------------------------------------------------------------------------------------------------------------------------------------------------------------------------------------------------------------------------------------------------------------------------------------------------------------------------------------------------------------------------------------------------------------------------------------------------------------------------------------------------------------------------------------------------------------------------------------------------------------------------------------------------------------------------------------------------------------------------------------------------------------------------------------------------------------------------------------------------------------------------------------------------------------------------------------------------------------------------------------------------------------------------------------------------------------------------------------------------------------------------------------------------------------------------------------------------------------------------------------------------------------------------------------------------------------------------------------------------------------------------------------------------------------------------------------------------------------------------------------------------------------------------------------------------------------------------------------------------------------------------------------------------------------------------------------------------------------------------------------------------------------------|--------|
| lmn      | nigrants admitted by region of birth: selected fiscal years 1955-87                                                                                                                                                                                                                                                                                                                                                                                                                                                                                                                                                                                                                                                                                                                                                                                                                                                                                                                                                                                                                                                                                                                                                                                                                                                                                                                                                                                                                                                                                                                                                                                                                                                                                                                                                                                                                                                                                                                                                                                                                                                            | xiv    |
| Nor      | nimmigrants admitted as students and their families for top ten countries of citizenship: fiscal year 987                                                                                                                                                                                                                                                                                                                                                                                                                                                                                                                                                                                                                                                                                                                                                                                                                                                                                                                                                                                                                                                                                                                                                                                                                                                                                                                                                                                                                                                                                                                                                                                                                                                                                                                                                                                                                                                                                                                                                                                                                      | xlv    |
| Leg      | galization applications by type of application for top fifteen states: fiscal year 1987                                                                                                                                                                                                                                                                                                                                                                                                                                                                                                                                                                                                                                                                                                                                                                                                                                                                                                                                                                                                                                                                                                                                                                                                                                                                                                                                                                                                                                                                                                                                                                                                                                                                                                                                                                                                                                                                                                                                                                                                                                        | xlvi   |
| Α.       | Immigrants admitted: fiscal years 1900-87                                                                                                                                                                                                                                                                                                                                                                                                                                                                                                                                                                                                                                                                                                                                                                                                                                                                                                                                                                                                                                                                                                                                                                                                                                                                                                                                                                                                                                                                                                                                                                                                                                                                                                                                                                                                                                                                                                                                                                                                                                                                                      | xviii  |
| В.       | Immigrants admitted as immediate relatives of U.S. citizens: fiscal years 1977-87                                                                                                                                                                                                                                                                                                                                                                                                                                                                                                                                                                                                                                                                                                                                                                                                                                                                                                                                                                                                                                                                                                                                                                                                                                                                                                                                                                                                                                                                                                                                                                                                                                                                                                                                                                                                                                                                                                                                                                                                                                              | xxii   |
| С.       | The second secon |        |
| <b>D</b> | 1987                                                                                                                                                                                                                                                                                                                                                                                                                                                                                                                                                                                                                                                                                                                                                                                                                                                                                                                                                                                                                                                                                                                                                                                                                                                                                                                                                                                                                                                                                                                                                                                                                                                                                                                                                                                                                                                                                                                                                                                                                                                                                                                           | XXIII  |
| D.       | Refugee and asylee initial admissions and admissions to lawful permanent resident status: fiscal years 1946-87                                                                                                                                                                                                                                                                                                                                                                                                                                                                                                                                                                                                                                                                                                                                                                                                                                                                                                                                                                                                                                                                                                                                                                                                                                                                                                                                                                                                                                                                                                                                                                                                                                                                                                                                                                                                                                                                                                                                                                                                                 | xxvii  |
| E:       |                                                                                                                                                                                                                                                                                                                                                                                                                                                                                                                                                                                                                                                                                                                                                                                                                                                                                                                                                                                                                                                                                                                                                                                                                                                                                                                                                                                                                                                                                                                                                                                                                                                                                                                                                                                                                                                                                                                                                                                                                                                                                                                                |        |
|          | fiscal years 1946-87 fiscal years 1946-87                                                                                                                                                                                                                                                                                                                                                                                                                                                                                                                                                                                                                                                                                                                                                                                                                                                                                                                                                                                                                                                                                                                                                                                                                                                                                                                                                                                                                                                                                                                                                                                                                                                                                                                                                                                                                                                                                                                                                                                                                                                                                      | xxviii |
| F.       | Nonimmigrants admitted by selected class of admission from top ten countries of citizenship: fiscal year 1987                                                                                                                                                                                                                                                                                                                                                                                                                                                                                                                                                                                                                                                                                                                                                                                                                                                                                                                                                                                                                                                                                                                                                                                                                                                                                                                                                                                                                                                                                                                                                                                                                                                                                                                                                                                                                                                                                                                                                                                                                  | xxxi   |
| G.       |                                                                                                                                                                                                                                                                                                                                                                                                                                                                                                                                                                                                                                                                                                                                                                                                                                                                                                                                                                                                                                                                                                                                                                                                                                                                                                                                                                                                                                                                                                                                                                                                                                                                                                                                                                                                                                                                                                                                                                                                                                                                                                                                | xxxii  |
| Н.       | Nonimmigrants admitted by selected class and month of admission: calendar years 1984-87                                                                                                                                                                                                                                                                                                                                                                                                                                                                                                                                                                                                                                                                                                                                                                                                                                                                                                                                                                                                                                                                                                                                                                                                                                                                                                                                                                                                                                                                                                                                                                                                                                                                                                                                                                                                                                                                                                                                                                                                                                        | xxxiv  |
| 1.       | Persons naturalized by provision of law: fiscal years 1908-87                                                                                                                                                                                                                                                                                                                                                                                                                                                                                                                                                                                                                                                                                                                                                                                                                                                                                                                                                                                                                                                                                                                                                                                                                                                                                                                                                                                                                                                                                                                                                                                                                                                                                                                                                                                                                                                                                                                                                                                                                                                                  | XXXV   |
| J.       | Persons naturalized by decade and selected region of birth: fiscal years 1951-87                                                                                                                                                                                                                                                                                                                                                                                                                                                                                                                                                                                                                                                                                                                                                                                                                                                                                                                                                                                                                                                                                                                                                                                                                                                                                                                                                                                                                                                                                                                                                                                                                                                                                                                                                                                                                                                                                                                                                                                                                                               | xxxvi  |
| Κ.       | Immigrants admitted, calendar years 1970-79 by selected country of birth and naturalizations of those immigrants: fiscal years 1970-87                                                                                                                                                                                                                                                                                                                                                                                                                                                                                                                                                                                                                                                                                                                                                                                                                                                                                                                                                                                                                                                                                                                                                                                                                                                                                                                                                                                                                                                                                                                                                                                                                                                                                                                                                                                                                                                                                                                                                                                         |        |
| L.       | Aliens apprehended: fiscal years 1951-87                                                                                                                                                                                                                                                                                                                                                                                                                                                                                                                                                                                                                                                                                                                                                                                                                                                                                                                                                                                                                                                                                                                                                                                                                                                                                                                                                                                                                                                                                                                                                                                                                                                                                                                                                                                                                                                                                                                                                                                                                                                                                       | хl     |
| Μ.       | Estimated primary inspection admissions: fiscal years 1968-87                                                                                                                                                                                                                                                                                                                                                                                                                                                                                                                                                                                                                                                                                                                                                                                                                                                                                                                                                                                                                                                                                                                                                                                                                                                                                                                                                                                                                                                                                                                                                                                                                                                                                                                                                                                                                                                                                                                                                                                                                                                                  | xlii   |
| N.       | Estimated primary inspection admissions for top twenty ports of entry: fiscal year 1987                                                                                                                                                                                                                                                                                                                                                                                                                                                                                                                                                                                                                                                                                                                                                                                                                                                                                                                                                                                                                                                                                                                                                                                                                                                                                                                                                                                                                                                                                                                                                                                                                                                                                                                                                                                                                                                                                                                                                                                                                                        | xliii  |
| Te       | xt Tables .                                                                                                                                                                                                                                                                                                                                                                                                                                                                                                                                                                                                                                                                                                                                                                                                                                                                                                                                                                                                                                                                                                                                                                                                                                                                                                                                                                                                                                                                                                                                                                                                                                                                                                                                                                                                                                                                                                                                                                                                                                                                                                                    |        |
| Δ        | Worldwide limited immigrants (270,000 annually)                                                                                                                                                                                                                                                                                                                                                                                                                                                                                                                                                                                                                                                                                                                                                                                                                                                                                                                                                                                                                                                                                                                                                                                                                                                                                                                                                                                                                                                                                                                                                                                                                                                                                                                                                                                                                                                                                                                                                                                                                                                                                |        |
|          | Percent of immigrants admitted by region and period: fiscal years 1955-87                                                                                                                                                                                                                                                                                                                                                                                                                                                                                                                                                                                                                                                                                                                                                                                                                                                                                                                                                                                                                                                                                                                                                                                                                                                                                                                                                                                                                                                                                                                                                                                                                                                                                                                                                                                                                                                                                                                                                                                                                                                      | xix    |
| С.       | Immigrants admitted from top fifteen countries of birth: fiscal year 1987                                                                                                                                                                                                                                                                                                                                                                                                                                                                                                                                                                                                                                                                                                                                                                                                                                                                                                                                                                                                                                                                                                                                                                                                                                                                                                                                                                                                                                                                                                                                                                                                                                                                                                                                                                                                                                                                                                                                                                                                                                                      |        |
| D.       | Immigrants admitted by major category of admission: fiscal year 1987                                                                                                                                                                                                                                                                                                                                                                                                                                                                                                                                                                                                                                                                                                                                                                                                                                                                                                                                                                                                                                                                                                                                                                                                                                                                                                                                                                                                                                                                                                                                                                                                                                                                                                                                                                                                                                                                                                                                                                                                                                                           | xxi    |
| Ε.       | Nonimmigrants admitted from top fifteen countries of last residence in fiscal year 1987, ranked                                                                                                                                                                                                                                                                                                                                                                                                                                                                                                                                                                                                                                                                                                                                                                                                                                                                                                                                                                                                                                                                                                                                                                                                                                                                                                                                                                                                                                                                                                                                                                                                                                                                                                                                                                                                                                                                                                                                                                                                                                |        |
| _        | by amount of increase since fiscal year 1975                                                                                                                                                                                                                                                                                                                                                                                                                                                                                                                                                                                                                                                                                                                                                                                                                                                                                                                                                                                                                                                                                                                                                                                                                                                                                                                                                                                                                                                                                                                                                                                                                                                                                                                                                                                                                                                                                                                                                                                                                                                                                   | xxxiii |
| F.       | Median years of residence by year of naturalization and region of birth: selected fiscal years 1960-87                                                                                                                                                                                                                                                                                                                                                                                                                                                                                                                                                                                                                                                                                                                                                                                                                                                                                                                                                                                                                                                                                                                                                                                                                                                                                                                                                                                                                                                                                                                                                                                                                                                                                                                                                                                                                                                                                                                                                                                                                         | xxxvii |
|          |                                                                                                                                                                                                                                                                                                                                                                                                                                                                                                                                                                                                                                                                                                                                                                                                                                                                                                                                                                                                                                                                                                                                                                                                                                                                                                                                                                                                                                                                                                                                                                                                                                                                                                                                                                                                                                                                                                                                                                                                                                                                                                                                | -      |
| De       | etailed Tables                                                                                                                                                                                                                                                                                                                                                                                                                                                                                                                                                                                                                                                                                                                                                                                                                                                                                                                                                                                                                                                                                                                                                                                                                                                                                                                                                                                                                                                                                                                                                                                                                                                                                                                                                                                                                                                                                                                                                                                                                                                                                                                 | /      |
|          | Immigrants                                                                                                                                                                                                                                                                                                                                                                                                                                                                                                                                                                                                                                                                                                                                                                                                                                                                                                                                                                                                                                                                                                                                                                                                                                                                                                                                                                                                                                                                                                                                                                                                                                                                                                                                                                                                                                                                                                                                                                                                                                                                                                                     |        |
| 1        | Immigration to the United States: fiscal years 1820-1987                                                                                                                                                                                                                                                                                                                                                                                                                                                                                                                                                                                                                                                                                                                                                                                                                                                                                                                                                                                                                                                                                                                                                                                                                                                                                                                                                                                                                                                                                                                                                                                                                                                                                                                                                                                                                                                                                                                                                                                                                                                                       | 4      |
|          | Immigration by region and selected country of last residence: fiscal years 1820-1987                                                                                                                                                                                                                                                                                                                                                                                                                                                                                                                                                                                                                                                                                                                                                                                                                                                                                                                                                                                                                                                                                                                                                                                                                                                                                                                                                                                                                                                                                                                                                                                                                                                                                                                                                                                                                                                                                                                                                                                                                                           | 1<br>2 |
| ۷.       | miningration by region and selected country of last residence. Ilstat years 1020-1307                                                                                                                                                                                                                                                                                                                                                                                                                                                                                                                                                                                                                                                                                                                                                                                                                                                                                                                                                                                                                                                                                                                                                                                                                                                                                                                                                                                                                                                                                                                                                                                                                                                                                                                                                                                                                                                                                                                                                                                                                                          | ۷      |