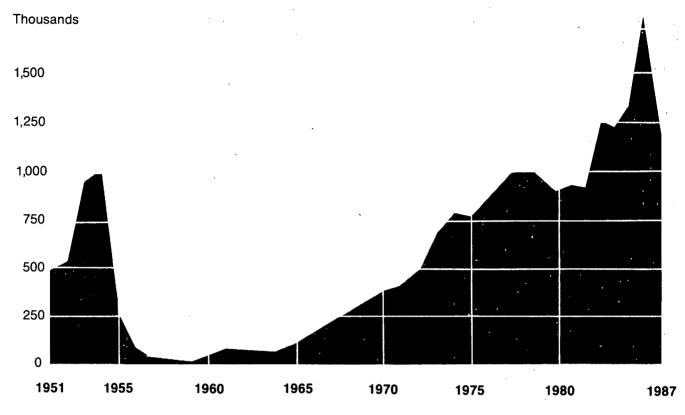

## Charts--Continued

|          |                                                                                                                                                                                                                                                                                                                                                                                                                                                                                                                                                                                                                                                                                                                                                                                                                                                                                                                                                                                                                                                                                                                                                                                                                                                                                                                                                                                                                                                                                                                                                                                                                                                                                                                                                                                                                                                                                                                                                                                                                                                                                                                                | Page   |
|----------|--------------------------------------------------------------------------------------------------------------------------------------------------------------------------------------------------------------------------------------------------------------------------------------------------------------------------------------------------------------------------------------------------------------------------------------------------------------------------------------------------------------------------------------------------------------------------------------------------------------------------------------------------------------------------------------------------------------------------------------------------------------------------------------------------------------------------------------------------------------------------------------------------------------------------------------------------------------------------------------------------------------------------------------------------------------------------------------------------------------------------------------------------------------------------------------------------------------------------------------------------------------------------------------------------------------------------------------------------------------------------------------------------------------------------------------------------------------------------------------------------------------------------------------------------------------------------------------------------------------------------------------------------------------------------------------------------------------------------------------------------------------------------------------------------------------------------------------------------------------------------------------------------------------------------------------------------------------------------------------------------------------------------------------------------------------------------------------------------------------------------------|--------|
| lmn      | nigrants admitted by region of birth: selected fiscal years 1955-87                                                                                                                                                                                                                                                                                                                                                                                                                                                                                                                                                                                                                                                                                                                                                                                                                                                                                                                                                                                                                                                                                                                                                                                                                                                                                                                                                                                                                                                                                                                                                                                                                                                                                                                                                                                                                                                                                                                                                                                                                                                            | xiv    |
| Nor      | nimmigrants admitted as students and their families for top ten countries of citizenship: fiscal year 987                                                                                                                                                                                                                                                                                                                                                                                                                                                                                                                                                                                                                                                                                                                                                                                                                                                                                                                                                                                                                                                                                                                                                                                                                                                                                                                                                                                                                                                                                                                                                                                                                                                                                                                                                                                                                                                                                                                                                                                                                      | xlv    |
| Leg      | galization applications by type of application for top fifteen states: fiscal year 1987                                                                                                                                                                                                                                                                                                                                                                                                                                                                                                                                                                                                                                                                                                                                                                                                                                                                                                                                                                                                                                                                                                                                                                                                                                                                                                                                                                                                                                                                                                                                                                                                                                                                                                                                                                                                                                                                                                                                                                                                                                        | xlvi   |
| Α.       | Immigrants admitted: fiscal years 1900-87                                                                                                                                                                                                                                                                                                                                                                                                                                                                                                                                                                                                                                                                                                                                                                                                                                                                                                                                                                                                                                                                                                                                                                                                                                                                                                                                                                                                                                                                                                                                                                                                                                                                                                                                                                                                                                                                                                                                                                                                                                                                                      | xviii  |
| В.       | Immigrants admitted as immediate relatives of U.S. citizens: fiscal years 1977-87                                                                                                                                                                                                                                                                                                                                                                                                                                                                                                                                                                                                                                                                                                                                                                                                                                                                                                                                                                                                                                                                                                                                                                                                                                                                                                                                                                                                                                                                                                                                                                                                                                                                                                                                                                                                                                                                                                                                                                                                                                              | xxii   |
| С.       | The second secon |        |
| <b>D</b> | 1987                                                                                                                                                                                                                                                                                                                                                                                                                                                                                                                                                                                                                                                                                                                                                                                                                                                                                                                                                                                                                                                                                                                                                                                                                                                                                                                                                                                                                                                                                                                                                                                                                                                                                                                                                                                                                                                                                                                                                                                                                                                                                                                           | XXIII  |
| D.       | Refugee and asylee initial admissions and admissions to lawful permanent resident status: fiscal years 1946-87                                                                                                                                                                                                                                                                                                                                                                                                                                                                                                                                                                                                                                                                                                                                                                                                                                                                                                                                                                                                                                                                                                                                                                                                                                                                                                                                                                                                                                                                                                                                                                                                                                                                                                                                                                                                                                                                                                                                                                                                                 | xxvii  |
| E:       |                                                                                                                                                                                                                                                                                                                                                                                                                                                                                                                                                                                                                                                                                                                                                                                                                                                                                                                                                                                                                                                                                                                                                                                                                                                                                                                                                                                                                                                                                                                                                                                                                                                                                                                                                                                                                                                                                                                                                                                                                                                                                                                                |        |
|          | fiscal years 1946-87 fiscal years 1946-87                                                                                                                                                                                                                                                                                                                                                                                                                                                                                                                                                                                                                                                                                                                                                                                                                                                                                                                                                                                                                                                                                                                                                                                                                                                                                                                                                                                                                                                                                                                                                                                                                                                                                                                                                                                                                                                                                                                                                                                                                                                                                      | xxviii |
| F.       | Nonimmigrants admitted by selected class of admission from top ten countries of citizenship: fiscal year 1987                                                                                                                                                                                                                                                                                                                                                                                                                                                                                                                                                                                                                                                                                                                                                                                                                                                                                                                                                                                                                                                                                                                                                                                                                                                                                                                                                                                                                                                                                                                                                                                                                                                                                                                                                                                                                                                                                                                                                                                                                  | xxxi   |
| G.       |                                                                                                                                                                                                                                                                                                                                                                                                                                                                                                                                                                                                                                                                                                                                                                                                                                                                                                                                                                                                                                                                                                                                                                                                                                                                                                                                                                                                                                                                                                                                                                                                                                                                                                                                                                                                                                                                                                                                                                                                                                                                                                                                | xxxii  |
| Н.       | Nonimmigrants admitted by selected class and month of admission: calendar years 1984-87                                                                                                                                                                                                                                                                                                                                                                                                                                                                                                                                                                                                                                                                                                                                                                                                                                                                                                                                                                                                                                                                                                                                                                                                                                                                                                                                                                                                                                                                                                                                                                                                                                                                                                                                                                                                                                                                                                                                                                                                                                        | xxxiv  |
| 1.       | Persons naturalized by provision of law: fiscal years 1908-87                                                                                                                                                                                                                                                                                                                                                                                                                                                                                                                                                                                                                                                                                                                                                                                                                                                                                                                                                                                                                                                                                                                                                                                                                                                                                                                                                                                                                                                                                                                                                                                                                                                                                                                                                                                                                                                                                                                                                                                                                                                                  | XXXV   |
| J.       | Persons naturalized by decade and selected region of birth: fiscal years 1951-87                                                                                                                                                                                                                                                                                                                                                                                                                                                                                                                                                                                                                                                                                                                                                                                                                                                                                                                                                                                                                                                                                                                                                                                                                                                                                                                                                                                                                                                                                                                                                                                                                                                                                                                                                                                                                                                                                                                                                                                                                                               | xxxvi  |
| Κ.       | Immigrants admitted, calendar years 1970-79 by selected country of birth and naturalizations of those immigrants: fiscal years 1970-87                                                                                                                                                                                                                                                                                                                                                                                                                                                                                                                                                                                                                                                                                                                                                                                                                                                                                                                                                                                                                                                                                                                                                                                                                                                                                                                                                                                                                                                                                                                                                                                                                                                                                                                                                                                                                                                                                                                                                                                         |        |
| L.       | Aliens apprehended: fiscal years 1951-87                                                                                                                                                                                                                                                                                                                                                                                                                                                                                                                                                                                                                                                                                                                                                                                                                                                                                                                                                                                                                                                                                                                                                                                                                                                                                                                                                                                                                                                                                                                                                                                                                                                                                                                                                                                                                                                                                                                                                                                                                                                                                       | хl     |
| Μ.       | Estimated primary inspection admissions: fiscal years 1968-87                                                                                                                                                                                                                                                                                                                                                                                                                                                                                                                                                                                                                                                                                                                                                                                                                                                                                                                                                                                                                                                                                                                                                                                                                                                                                                                                                                                                                                                                                                                                                                                                                                                                                                                                                                                                                                                                                                                                                                                                                                                                  | xlii   |
| N.       | Estimated primary inspection admissions for top twenty ports of entry: fiscal year 1987                                                                                                                                                                                                                                                                                                                                                                                                                                                                                                                                                                                                                                                                                                                                                                                                                                                                                                                                                                                                                                                                                                                                                                                                                                                                                                                                                                                                                                                                                                                                                                                                                                                                                                                                                                                                                                                                                                                                                                                                                                        | xliii  |
| Te       | xt Tables .                                                                                                                                                                                                                                                                                                                                                                                                                                                                                                                                                                                                                                                                                                                                                                                                                                                                                                                                                                                                                                                                                                                                                                                                                                                                                                                                                                                                                                                                                                                                                                                                                                                                                                                                                                                                                                                                                                                                                                                                                                                                                                                    |        |
| Δ        | Worldwide limited immigrants (270,000 annually)                                                                                                                                                                                                                                                                                                                                                                                                                                                                                                                                                                                                                                                                                                                                                                                                                                                                                                                                                                                                                                                                                                                                                                                                                                                                                                                                                                                                                                                                                                                                                                                                                                                                                                                                                                                                                                                                                                                                                                                                                                                                                |        |
|          | Percent of immigrants admitted by region and period: fiscal years 1955-87                                                                                                                                                                                                                                                                                                                                                                                                                                                                                                                                                                                                                                                                                                                                                                                                                                                                                                                                                                                                                                                                                                                                                                                                                                                                                                                                                                                                                                                                                                                                                                                                                                                                                                                                                                                                                                                                                                                                                                                                                                                      | xix    |
| С.       | Immigrants admitted from top fifteen countries of birth: fiscal year 1987                                                                                                                                                                                                                                                                                                                                                                                                                                                                                                                                                                                                                                                                                                                                                                                                                                                                                                                                                                                                                                                                                                                                                                                                                                                                                                                                                                                                                                                                                                                                                                                                                                                                                                                                                                                                                                                                                                                                                                                                                                                      |        |
| D.       | Immigrants admitted by major category of admission: fiscal year 1987                                                                                                                                                                                                                                                                                                                                                                                                                                                                                                                                                                                                                                                                                                                                                                                                                                                                                                                                                                                                                                                                                                                                                                                                                                                                                                                                                                                                                                                                                                                                                                                                                                                                                                                                                                                                                                                                                                                                                                                                                                                           | xxi    |
| Ε.       | Nonimmigrants admitted from top fifteen countries of last residence in fiscal year 1987, ranked                                                                                                                                                                                                                                                                                                                                                                                                                                                                                                                                                                                                                                                                                                                                                                                                                                                                                                                                                                                                                                                                                                                                                                                                                                                                                                                                                                                                                                                                                                                                                                                                                                                                                                                                                                                                                                                                                                                                                                                                                                |        |
| _        | by amount of increase since fiscal year 1975                                                                                                                                                                                                                                                                                                                                                                                                                                                                                                                                                                                                                                                                                                                                                                                                                                                                                                                                                                                                                                                                                                                                                                                                                                                                                                                                                                                                                                                                                                                                                                                                                                                                                                                                                                                                                                                                                                                                                                                                                                                                                   | xxxiii |
| F.       | Median years of residence by year of naturalization and region of birth: selected fiscal years 1960-87                                                                                                                                                                                                                                                                                                                                                                                                                                                                                                                                                                                                                                                                                                                                                                                                                                                                                                                                                                                                                                                                                                                                                                                                                                                                                                                                                                                                                                                                                                                                                                                                                                                                                                                                                                                                                                                                                                                                                                                                                         | xxxvii |
|          |                                                                                                                                                                                                                                                                                                                                                                                                                                                                                                                                                                                                                                                                                                                                                                                                                                                                                                                                                                                                                                                                                                                                                                                                                                                                                                                                                                                                                                                                                                                                                                                                                                                                                                                                                                                                                                                                                                                                                                                                                                                                                                                                | -      |
| De       | etailed Tables                                                                                                                                                                                                                                                                                                                                                                                                                                                                                                                                                                                                                                                                                                                                                                                                                                                                                                                                                                                                                                                                                                                                                                                                                                                                                                                                                                                                                                                                                                                                                                                                                                                                                                                                                                                                                                                                                                                                                                                                                                                                                                                 | /      |
|          | Immigrants                                                                                                                                                                                                                                                                                                                                                                                                                                                                                                                                                                                                                                                                                                                                                                                                                                                                                                                                                                                                                                                                                                                                                                                                                                                                                                                                                                                                                                                                                                                                                                                                                                                                                                                                                                                                                                                                                                                                                                                                                                                                                                                     |        |
| 1        | Immigration to the United States: fiscal years 1820-1987                                                                                                                                                                                                                                                                                                                                                                                                                                                                                                                                                                                                                                                                                                                                                                                                                                                                                                                                                                                                                                                                                                                                                                                                                                                                                                                                                                                                                                                                                                                                                                                                                                                                                                                                                                                                                                                                                                                                                                                                                                                                       | 4      |
|          | Immigration by region and selected country of last residence: fiscal years 1820-1987                                                                                                                                                                                                                                                                                                                                                                                                                                                                                                                                                                                                                                                                                                                                                                                                                                                                                                                                                                                                                                                                                                                                                                                                                                                                                                                                                                                                                                                                                                                                                                                                                                                                                                                                                                                                                                                                                                                                                                                                                                           | 1<br>2 |
| ۷.       | miningration by region and selected country of last residence. Ilstat years 1020-1307                                                                                                                                                                                                                                                                                                                                                                                                                                                                                                                                                                                                                                                                                                                                                                                                                                                                                                                                                                                                                                                                                                                                                                                                                                                                                                                                                                                                                                                                                                                                                                                                                                                                                                                                                                                                                                                                                                                                                                                                                                          | ۷      |