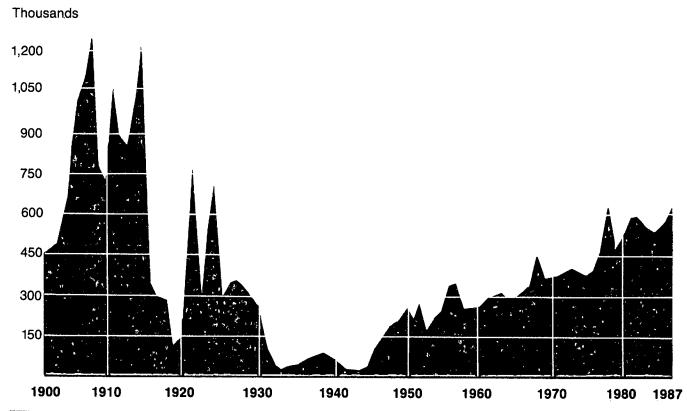

## Charts--Continued

|          |                                                                                                                                                                                                                                                                                                                                                                                                                                                                                                                                                                                                                                                                                                                                                                                                                                                                                                                                                                                                                                                                                                                                                                                                                                                                                                                                                                                                                                                                                                                                                                                                                                                                                                                                                                                                                                                                                                                                                                                                                                                                                                                                | Page   |
|----------|--------------------------------------------------------------------------------------------------------------------------------------------------------------------------------------------------------------------------------------------------------------------------------------------------------------------------------------------------------------------------------------------------------------------------------------------------------------------------------------------------------------------------------------------------------------------------------------------------------------------------------------------------------------------------------------------------------------------------------------------------------------------------------------------------------------------------------------------------------------------------------------------------------------------------------------------------------------------------------------------------------------------------------------------------------------------------------------------------------------------------------------------------------------------------------------------------------------------------------------------------------------------------------------------------------------------------------------------------------------------------------------------------------------------------------------------------------------------------------------------------------------------------------------------------------------------------------------------------------------------------------------------------------------------------------------------------------------------------------------------------------------------------------------------------------------------------------------------------------------------------------------------------------------------------------------------------------------------------------------------------------------------------------------------------------------------------------------------------------------------------------|--------|
| lmn      | nigrants admitted by region of birth: selected fiscal years 1955-87                                                                                                                                                                                                                                                                                                                                                                                                                                                                                                                                                                                                                                                                                                                                                                                                                                                                                                                                                                                                                                                                                                                                                                                                                                                                                                                                                                                                                                                                                                                                                                                                                                                                                                                                                                                                                                                                                                                                                                                                                                                            | xiv    |
| Nor      | nimmigrants admitted as students and their families for top ten countries of citizenship: fiscal year 987                                                                                                                                                                                                                                                                                                                                                                                                                                                                                                                                                                                                                                                                                                                                                                                                                                                                                                                                                                                                                                                                                                                                                                                                                                                                                                                                                                                                                                                                                                                                                                                                                                                                                                                                                                                                                                                                                                                                                                                                                      | xlv    |
| Leg      | galization applications by type of application for top fifteen states: fiscal year 1987                                                                                                                                                                                                                                                                                                                                                                                                                                                                                                                                                                                                                                                                                                                                                                                                                                                                                                                                                                                                                                                                                                                                                                                                                                                                                                                                                                                                                                                                                                                                                                                                                                                                                                                                                                                                                                                                                                                                                                                                                                        | xlvi   |
| Α.       | Immigrants admitted: fiscal years 1900-87                                                                                                                                                                                                                                                                                                                                                                                                                                                                                                                                                                                                                                                                                                                                                                                                                                                                                                                                                                                                                                                                                                                                                                                                                                                                                                                                                                                                                                                                                                                                                                                                                                                                                                                                                                                                                                                                                                                                                                                                                                                                                      | xviii  |
| В.       | Immigrants admitted as immediate relatives of U.S. citizens: fiscal years 1977-87                                                                                                                                                                                                                                                                                                                                                                                                                                                                                                                                                                                                                                                                                                                                                                                                                                                                                                                                                                                                                                                                                                                                                                                                                                                                                                                                                                                                                                                                                                                                                                                                                                                                                                                                                                                                                                                                                                                                                                                                                                              | xxii   |
| С.       | The second secon |        |
| <b>D</b> | 1987                                                                                                                                                                                                                                                                                                                                                                                                                                                                                                                                                                                                                                                                                                                                                                                                                                                                                                                                                                                                                                                                                                                                                                                                                                                                                                                                                                                                                                                                                                                                                                                                                                                                                                                                                                                                                                                                                                                                                                                                                                                                                                                           | XXIII  |
| D.       | Refugee and asylee initial admissions and admissions to lawful permanent resident status: fiscal years 1946-87                                                                                                                                                                                                                                                                                                                                                                                                                                                                                                                                                                                                                                                                                                                                                                                                                                                                                                                                                                                                                                                                                                                                                                                                                                                                                                                                                                                                                                                                                                                                                                                                                                                                                                                                                                                                                                                                                                                                                                                                                 | xxvii  |
| E:       |                                                                                                                                                                                                                                                                                                                                                                                                                                                                                                                                                                                                                                                                                                                                                                                                                                                                                                                                                                                                                                                                                                                                                                                                                                                                                                                                                                                                                                                                                                                                                                                                                                                                                                                                                                                                                                                                                                                                                                                                                                                                                                                                |        |
|          | fiscal years 1946-87 fiscal years 1946-87                                                                                                                                                                                                                                                                                                                                                                                                                                                                                                                                                                                                                                                                                                                                                                                                                                                                                                                                                                                                                                                                                                                                                                                                                                                                                                                                                                                                                                                                                                                                                                                                                                                                                                                                                                                                                                                                                                                                                                                                                                                                                      | xxviii |
| F.       | Nonimmigrants admitted by selected class of admission from top ten countries of citizenship: fiscal year 1987                                                                                                                                                                                                                                                                                                                                                                                                                                                                                                                                                                                                                                                                                                                                                                                                                                                                                                                                                                                                                                                                                                                                                                                                                                                                                                                                                                                                                                                                                                                                                                                                                                                                                                                                                                                                                                                                                                                                                                                                                  | xxxi   |
| G.       |                                                                                                                                                                                                                                                                                                                                                                                                                                                                                                                                                                                                                                                                                                                                                                                                                                                                                                                                                                                                                                                                                                                                                                                                                                                                                                                                                                                                                                                                                                                                                                                                                                                                                                                                                                                                                                                                                                                                                                                                                                                                                                                                | xxxii  |
| Н.       | Nonimmigrants admitted by selected class and month of admission: calendar years 1984-87                                                                                                                                                                                                                                                                                                                                                                                                                                                                                                                                                                                                                                                                                                                                                                                                                                                                                                                                                                                                                                                                                                                                                                                                                                                                                                                                                                                                                                                                                                                                                                                                                                                                                                                                                                                                                                                                                                                                                                                                                                        | xxxiv  |
| 1.       | Persons naturalized by provision of law: fiscal years 1908-87                                                                                                                                                                                                                                                                                                                                                                                                                                                                                                                                                                                                                                                                                                                                                                                                                                                                                                                                                                                                                                                                                                                                                                                                                                                                                                                                                                                                                                                                                                                                                                                                                                                                                                                                                                                                                                                                                                                                                                                                                                                                  | XXXV   |
| J.       | Persons naturalized by decade and selected region of birth: fiscal years 1951-87                                                                                                                                                                                                                                                                                                                                                                                                                                                                                                                                                                                                                                                                                                                                                                                                                                                                                                                                                                                                                                                                                                                                                                                                                                                                                                                                                                                                                                                                                                                                                                                                                                                                                                                                                                                                                                                                                                                                                                                                                                               | xxxvi  |
| Κ.       | Immigrants admitted, calendar years 1970-79 by selected country of birth and naturalizations of those immigrants: fiscal years 1970-87                                                                                                                                                                                                                                                                                                                                                                                                                                                                                                                                                                                                                                                                                                                                                                                                                                                                                                                                                                                                                                                                                                                                                                                                                                                                                                                                                                                                                                                                                                                                                                                                                                                                                                                                                                                                                                                                                                                                                                                         |        |
| L.       | Aliens apprehended: fiscal years 1951-87                                                                                                                                                                                                                                                                                                                                                                                                                                                                                                                                                                                                                                                                                                                                                                                                                                                                                                                                                                                                                                                                                                                                                                                                                                                                                                                                                                                                                                                                                                                                                                                                                                                                                                                                                                                                                                                                                                                                                                                                                                                                                       | хl     |
| Μ.       | Estimated primary inspection admissions: fiscal years 1968-87                                                                                                                                                                                                                                                                                                                                                                                                                                                                                                                                                                                                                                                                                                                                                                                                                                                                                                                                                                                                                                                                                                                                                                                                                                                                                                                                                                                                                                                                                                                                                                                                                                                                                                                                                                                                                                                                                                                                                                                                                                                                  | xlii   |
| N.       | Estimated primary inspection admissions for top twenty ports of entry: fiscal year 1987                                                                                                                                                                                                                                                                                                                                                                                                                                                                                                                                                                                                                                                                                                                                                                                                                                                                                                                                                                                                                                                                                                                                                                                                                                                                                                                                                                                                                                                                                                                                                                                                                                                                                                                                                                                                                                                                                                                                                                                                                                        | xliii  |
| Te       | xt Tables .                                                                                                                                                                                                                                                                                                                                                                                                                                                                                                                                                                                                                                                                                                                                                                                                                                                                                                                                                                                                                                                                                                                                                                                                                                                                                                                                                                                                                                                                                                                                                                                                                                                                                                                                                                                                                                                                                                                                                                                                                                                                                                                    |        |
| Δ        | Worldwide limited immigrants (270,000 annually)                                                                                                                                                                                                                                                                                                                                                                                                                                                                                                                                                                                                                                                                                                                                                                                                                                                                                                                                                                                                                                                                                                                                                                                                                                                                                                                                                                                                                                                                                                                                                                                                                                                                                                                                                                                                                                                                                                                                                                                                                                                                                |        |
|          | Percent of immigrants admitted by region and period: fiscal years 1955-87                                                                                                                                                                                                                                                                                                                                                                                                                                                                                                                                                                                                                                                                                                                                                                                                                                                                                                                                                                                                                                                                                                                                                                                                                                                                                                                                                                                                                                                                                                                                                                                                                                                                                                                                                                                                                                                                                                                                                                                                                                                      | xix    |
| С.       | Immigrants admitted from top fifteen countries of birth: fiscal year 1987                                                                                                                                                                                                                                                                                                                                                                                                                                                                                                                                                                                                                                                                                                                                                                                                                                                                                                                                                                                                                                                                                                                                                                                                                                                                                                                                                                                                                                                                                                                                                                                                                                                                                                                                                                                                                                                                                                                                                                                                                                                      |        |
| D.       | Immigrants admitted by major category of admission: fiscal year 1987                                                                                                                                                                                                                                                                                                                                                                                                                                                                                                                                                                                                                                                                                                                                                                                                                                                                                                                                                                                                                                                                                                                                                                                                                                                                                                                                                                                                                                                                                                                                                                                                                                                                                                                                                                                                                                                                                                                                                                                                                                                           | xxi    |
| Ε.       | Nonimmigrants admitted from top fifteen countries of last residence in fiscal year 1987, ranked                                                                                                                                                                                                                                                                                                                                                                                                                                                                                                                                                                                                                                                                                                                                                                                                                                                                                                                                                                                                                                                                                                                                                                                                                                                                                                                                                                                                                                                                                                                                                                                                                                                                                                                                                                                                                                                                                                                                                                                                                                |        |
| _        | by amount of increase since fiscal year 1975                                                                                                                                                                                                                                                                                                                                                                                                                                                                                                                                                                                                                                                                                                                                                                                                                                                                                                                                                                                                                                                                                                                                                                                                                                                                                                                                                                                                                                                                                                                                                                                                                                                                                                                                                                                                                                                                                                                                                                                                                                                                                   | xxxiii |
| F.       | Median years of residence by year of naturalization and region of birth: selected fiscal years 1960-87                                                                                                                                                                                                                                                                                                                                                                                                                                                                                                                                                                                                                                                                                                                                                                                                                                                                                                                                                                                                                                                                                                                                                                                                                                                                                                                                                                                                                                                                                                                                                                                                                                                                                                                                                                                                                                                                                                                                                                                                                         | xxxvii |
|          |                                                                                                                                                                                                                                                                                                                                                                                                                                                                                                                                                                                                                                                                                                                                                                                                                                                                                                                                                                                                                                                                                                                                                                                                                                                                                                                                                                                                                                                                                                                                                                                                                                                                                                                                                                                                                                                                                                                                                                                                                                                                                                                                | -      |
| De       | etailed Tables                                                                                                                                                                                                                                                                                                                                                                                                                                                                                                                                                                                                                                                                                                                                                                                                                                                                                                                                                                                                                                                                                                                                                                                                                                                                                                                                                                                                                                                                                                                                                                                                                                                                                                                                                                                                                                                                                                                                                                                                                                                                                                                 | /      |
|          | Immigrants                                                                                                                                                                                                                                                                                                                                                                                                                                                                                                                                                                                                                                                                                                                                                                                                                                                                                                                                                                                                                                                                                                                                                                                                                                                                                                                                                                                                                                                                                                                                                                                                                                                                                                                                                                                                                                                                                                                                                                                                                                                                                                                     |        |
| 1        | Immigration to the United States: fiscal years 1820-1987                                                                                                                                                                                                                                                                                                                                                                                                                                                                                                                                                                                                                                                                                                                                                                                                                                                                                                                                                                                                                                                                                                                                                                                                                                                                                                                                                                                                                                                                                                                                                                                                                                                                                                                                                                                                                                                                                                                                                                                                                                                                       | 4      |
|          | Immigration by region and selected country of last residence: fiscal years 1820-1987                                                                                                                                                                                                                                                                                                                                                                                                                                                                                                                                                                                                                                                                                                                                                                                                                                                                                                                                                                                                                                                                                                                                                                                                                                                                                                                                                                                                                                                                                                                                                                                                                                                                                                                                                                                                                                                                                                                                                                                                                                           | 1<br>2 |
| ۷.       | miningration by region and selected country of last residence. Ilstat years 1020-1307                                                                                                                                                                                                                                                                                                                                                                                                                                                                                                                                                                                                                                                                                                                                                                                                                                                                                                                                                                                                                                                                                                                                                                                                                                                                                                                                                                                                                                                                                                                                                                                                                                                                                                                                                                                                                                                                                                                                                                                                                                          | ۷      |