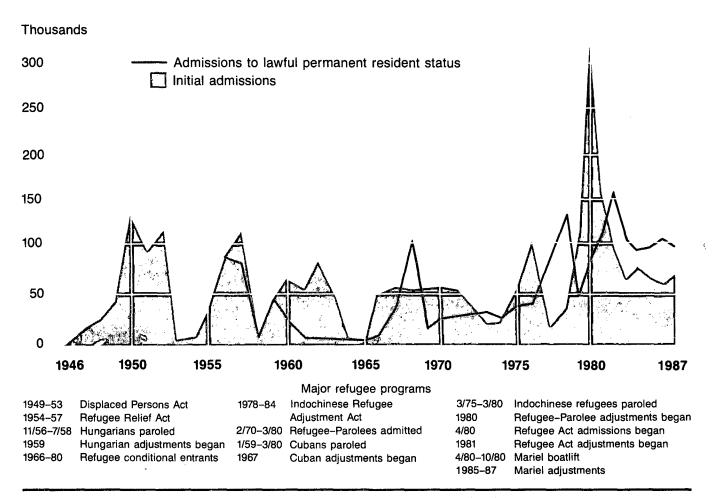

## Charts--Continued

|          |                                                                                                                                                                                                                                                                                                                                                                                                                                                                                                                                                                                                                                                                                                                                                                                                                                                                                                                                                                                                                                                                                                                                                                                                                                                                                                                                                                                                                                                                                                                                                                                                                                                                                                                                                                                                                                                                                                                                                                                                                                                                                                                                | Page   |
|----------|--------------------------------------------------------------------------------------------------------------------------------------------------------------------------------------------------------------------------------------------------------------------------------------------------------------------------------------------------------------------------------------------------------------------------------------------------------------------------------------------------------------------------------------------------------------------------------------------------------------------------------------------------------------------------------------------------------------------------------------------------------------------------------------------------------------------------------------------------------------------------------------------------------------------------------------------------------------------------------------------------------------------------------------------------------------------------------------------------------------------------------------------------------------------------------------------------------------------------------------------------------------------------------------------------------------------------------------------------------------------------------------------------------------------------------------------------------------------------------------------------------------------------------------------------------------------------------------------------------------------------------------------------------------------------------------------------------------------------------------------------------------------------------------------------------------------------------------------------------------------------------------------------------------------------------------------------------------------------------------------------------------------------------------------------------------------------------------------------------------------------------|--------|
| lmn      | nigrants admitted by region of birth: selected fiscal years 1955-87                                                                                                                                                                                                                                                                                                                                                                                                                                                                                                                                                                                                                                                                                                                                                                                                                                                                                                                                                                                                                                                                                                                                                                                                                                                                                                                                                                                                                                                                                                                                                                                                                                                                                                                                                                                                                                                                                                                                                                                                                                                            | xiv    |
| Nor      | nimmigrants admitted as students and their families for top ten countries of citizenship: fiscal year 987                                                                                                                                                                                                                                                                                                                                                                                                                                                                                                                                                                                                                                                                                                                                                                                                                                                                                                                                                                                                                                                                                                                                                                                                                                                                                                                                                                                                                                                                                                                                                                                                                                                                                                                                                                                                                                                                                                                                                                                                                      | xlv    |
| Leg      | galization applications by type of application for top fifteen states: fiscal year 1987                                                                                                                                                                                                                                                                                                                                                                                                                                                                                                                                                                                                                                                                                                                                                                                                                                                                                                                                                                                                                                                                                                                                                                                                                                                                                                                                                                                                                                                                                                                                                                                                                                                                                                                                                                                                                                                                                                                                                                                                                                        | xlvi   |
| Α.       | Immigrants admitted: fiscal years 1900-87                                                                                                                                                                                                                                                                                                                                                                                                                                                                                                                                                                                                                                                                                                                                                                                                                                                                                                                                                                                                                                                                                                                                                                                                                                                                                                                                                                                                                                                                                                                                                                                                                                                                                                                                                                                                                                                                                                                                                                                                                                                                                      | xviii  |
| В.       | Immigrants admitted as immediate relatives of U.S. citizens: fiscal years 1977-87                                                                                                                                                                                                                                                                                                                                                                                                                                                                                                                                                                                                                                                                                                                                                                                                                                                                                                                                                                                                                                                                                                                                                                                                                                                                                                                                                                                                                                                                                                                                                                                                                                                                                                                                                                                                                                                                                                                                                                                                                                              | xxii   |
| С.       | The second secon |        |
| <b>D</b> | 1987                                                                                                                                                                                                                                                                                                                                                                                                                                                                                                                                                                                                                                                                                                                                                                                                                                                                                                                                                                                                                                                                                                                                                                                                                                                                                                                                                                                                                                                                                                                                                                                                                                                                                                                                                                                                                                                                                                                                                                                                                                                                                                                           | XXIII  |
| D.       | Refugee and asylee initial admissions and admissions to lawful permanent resident status: fiscal years 1946-87                                                                                                                                                                                                                                                                                                                                                                                                                                                                                                                                                                                                                                                                                                                                                                                                                                                                                                                                                                                                                                                                                                                                                                                                                                                                                                                                                                                                                                                                                                                                                                                                                                                                                                                                                                                                                                                                                                                                                                                                                 | xxvii  |
| E:       |                                                                                                                                                                                                                                                                                                                                                                                                                                                                                                                                                                                                                                                                                                                                                                                                                                                                                                                                                                                                                                                                                                                                                                                                                                                                                                                                                                                                                                                                                                                                                                                                                                                                                                                                                                                                                                                                                                                                                                                                                                                                                                                                |        |
|          | fiscal years 1946-87 fiscal years 1946-87                                                                                                                                                                                                                                                                                                                                                                                                                                                                                                                                                                                                                                                                                                                                                                                                                                                                                                                                                                                                                                                                                                                                                                                                                                                                                                                                                                                                                                                                                                                                                                                                                                                                                                                                                                                                                                                                                                                                                                                                                                                                                      | xxviii |
| F.       | Nonimmigrants admitted by selected class of admission from top ten countries of citizenship: fiscal year 1987                                                                                                                                                                                                                                                                                                                                                                                                                                                                                                                                                                                                                                                                                                                                                                                                                                                                                                                                                                                                                                                                                                                                                                                                                                                                                                                                                                                                                                                                                                                                                                                                                                                                                                                                                                                                                                                                                                                                                                                                                  | xxxi   |
| G.       |                                                                                                                                                                                                                                                                                                                                                                                                                                                                                                                                                                                                                                                                                                                                                                                                                                                                                                                                                                                                                                                                                                                                                                                                                                                                                                                                                                                                                                                                                                                                                                                                                                                                                                                                                                                                                                                                                                                                                                                                                                                                                                                                | xxxii  |
| Н.       | Nonimmigrants admitted by selected class and month of admission: calendar years 1984-87                                                                                                                                                                                                                                                                                                                                                                                                                                                                                                                                                                                                                                                                                                                                                                                                                                                                                                                                                                                                                                                                                                                                                                                                                                                                                                                                                                                                                                                                                                                                                                                                                                                                                                                                                                                                                                                                                                                                                                                                                                        | xxxiv  |
| 1.       | Persons naturalized by provision of law: fiscal years 1908-87                                                                                                                                                                                                                                                                                                                                                                                                                                                                                                                                                                                                                                                                                                                                                                                                                                                                                                                                                                                                                                                                                                                                                                                                                                                                                                                                                                                                                                                                                                                                                                                                                                                                                                                                                                                                                                                                                                                                                                                                                                                                  | XXXV   |
| J.       | Persons naturalized by decade and selected region of birth: fiscal years 1951-87                                                                                                                                                                                                                                                                                                                                                                                                                                                                                                                                                                                                                                                                                                                                                                                                                                                                                                                                                                                                                                                                                                                                                                                                                                                                                                                                                                                                                                                                                                                                                                                                                                                                                                                                                                                                                                                                                                                                                                                                                                               | xxxvi  |
| Κ.       | Immigrants admitted, calendar years 1970-79 by selected country of birth and naturalizations of those immigrants: fiscal years 1970-87                                                                                                                                                                                                                                                                                                                                                                                                                                                                                                                                                                                                                                                                                                                                                                                                                                                                                                                                                                                                                                                                                                                                                                                                                                                                                                                                                                                                                                                                                                                                                                                                                                                                                                                                                                                                                                                                                                                                                                                         |        |
| L.       | Aliens apprehended: fiscal years 1951-87                                                                                                                                                                                                                                                                                                                                                                                                                                                                                                                                                                                                                                                                                                                                                                                                                                                                                                                                                                                                                                                                                                                                                                                                                                                                                                                                                                                                                                                                                                                                                                                                                                                                                                                                                                                                                                                                                                                                                                                                                                                                                       | хl     |
| Μ.       | Estimated primary inspection admissions: fiscal years 1968-87                                                                                                                                                                                                                                                                                                                                                                                                                                                                                                                                                                                                                                                                                                                                                                                                                                                                                                                                                                                                                                                                                                                                                                                                                                                                                                                                                                                                                                                                                                                                                                                                                                                                                                                                                                                                                                                                                                                                                                                                                                                                  | xlii   |
| N.       | Estimated primary inspection admissions for top twenty ports of entry: fiscal year 1987                                                                                                                                                                                                                                                                                                                                                                                                                                                                                                                                                                                                                                                                                                                                                                                                                                                                                                                                                                                                                                                                                                                                                                                                                                                                                                                                                                                                                                                                                                                                                                                                                                                                                                                                                                                                                                                                                                                                                                                                                                        | xliii  |
| Te       | xt Tables .                                                                                                                                                                                                                                                                                                                                                                                                                                                                                                                                                                                                                                                                                                                                                                                                                                                                                                                                                                                                                                                                                                                                                                                                                                                                                                                                                                                                                                                                                                                                                                                                                                                                                                                                                                                                                                                                                                                                                                                                                                                                                                                    |        |
| Δ        | Worldwide limited immigrants (270,000 annually)                                                                                                                                                                                                                                                                                                                                                                                                                                                                                                                                                                                                                                                                                                                                                                                                                                                                                                                                                                                                                                                                                                                                                                                                                                                                                                                                                                                                                                                                                                                                                                                                                                                                                                                                                                                                                                                                                                                                                                                                                                                                                |        |
|          | Percent of immigrants admitted by region and period: fiscal years 1955-87                                                                                                                                                                                                                                                                                                                                                                                                                                                                                                                                                                                                                                                                                                                                                                                                                                                                                                                                                                                                                                                                                                                                                                                                                                                                                                                                                                                                                                                                                                                                                                                                                                                                                                                                                                                                                                                                                                                                                                                                                                                      | xix    |
| С.       | Immigrants admitted from top fifteen countries of birth: fiscal year 1987                                                                                                                                                                                                                                                                                                                                                                                                                                                                                                                                                                                                                                                                                                                                                                                                                                                                                                                                                                                                                                                                                                                                                                                                                                                                                                                                                                                                                                                                                                                                                                                                                                                                                                                                                                                                                                                                                                                                                                                                                                                      |        |
| D.       | Immigrants admitted by major category of admission: fiscal year 1987                                                                                                                                                                                                                                                                                                                                                                                                                                                                                                                                                                                                                                                                                                                                                                                                                                                                                                                                                                                                                                                                                                                                                                                                                                                                                                                                                                                                                                                                                                                                                                                                                                                                                                                                                                                                                                                                                                                                                                                                                                                           | xxi    |
| Ε.       | Nonimmigrants admitted from top fifteen countries of last residence in fiscal year 1987, ranked                                                                                                                                                                                                                                                                                                                                                                                                                                                                                                                                                                                                                                                                                                                                                                                                                                                                                                                                                                                                                                                                                                                                                                                                                                                                                                                                                                                                                                                                                                                                                                                                                                                                                                                                                                                                                                                                                                                                                                                                                                |        |
| _        | by amount of increase since fiscal year 1975                                                                                                                                                                                                                                                                                                                                                                                                                                                                                                                                                                                                                                                                                                                                                                                                                                                                                                                                                                                                                                                                                                                                                                                                                                                                                                                                                                                                                                                                                                                                                                                                                                                                                                                                                                                                                                                                                                                                                                                                                                                                                   | xxxiii |
| F.       | Median years of residence by year of naturalization and region of birth: selected fiscal years 1960-87                                                                                                                                                                                                                                                                                                                                                                                                                                                                                                                                                                                                                                                                                                                                                                                                                                                                                                                                                                                                                                                                                                                                                                                                                                                                                                                                                                                                                                                                                                                                                                                                                                                                                                                                                                                                                                                                                                                                                                                                                         | xxxvii |
|          |                                                                                                                                                                                                                                                                                                                                                                                                                                                                                                                                                                                                                                                                                                                                                                                                                                                                                                                                                                                                                                                                                                                                                                                                                                                                                                                                                                                                                                                                                                                                                                                                                                                                                                                                                                                                                                                                                                                                                                                                                                                                                                                                | -      |
| De       | etailed Tables                                                                                                                                                                                                                                                                                                                                                                                                                                                                                                                                                                                                                                                                                                                                                                                                                                                                                                                                                                                                                                                                                                                                                                                                                                                                                                                                                                                                                                                                                                                                                                                                                                                                                                                                                                                                                                                                                                                                                                                                                                                                                                                 | /      |
|          | Immigrants                                                                                                                                                                                                                                                                                                                                                                                                                                                                                                                                                                                                                                                                                                                                                                                                                                                                                                                                                                                                                                                                                                                                                                                                                                                                                                                                                                                                                                                                                                                                                                                                                                                                                                                                                                                                                                                                                                                                                                                                                                                                                                                     |        |
| 1        | Immigration to the United States: fiscal years 1820-1987                                                                                                                                                                                                                                                                                                                                                                                                                                                                                                                                                                                                                                                                                                                                                                                                                                                                                                                                                                                                                                                                                                                                                                                                                                                                                                                                                                                                                                                                                                                                                                                                                                                                                                                                                                                                                                                                                                                                                                                                                                                                       | 4      |
|          | Immigration by region and selected country of last residence: fiscal years 1820-1987                                                                                                                                                                                                                                                                                                                                                                                                                                                                                                                                                                                                                                                                                                                                                                                                                                                                                                                                                                                                                                                                                                                                                                                                                                                                                                                                                                                                                                                                                                                                                                                                                                                                                                                                                                                                                                                                                                                                                                                                                                           | 1<br>2 |
| ۷.       | miningration by region and selected country of last residence. Ilstat years 1020-1307                                                                                                                                                                                                                                                                                                                                                                                                                                                                                                                                                                                                                                                                                                                                                                                                                                                                                                                                                                                                                                                                                                                                                                                                                                                                                                                                                                                                                                                                                                                                                                                                                                                                                                                                                                                                                                                                                                                                                                                                                                          | ۷      |