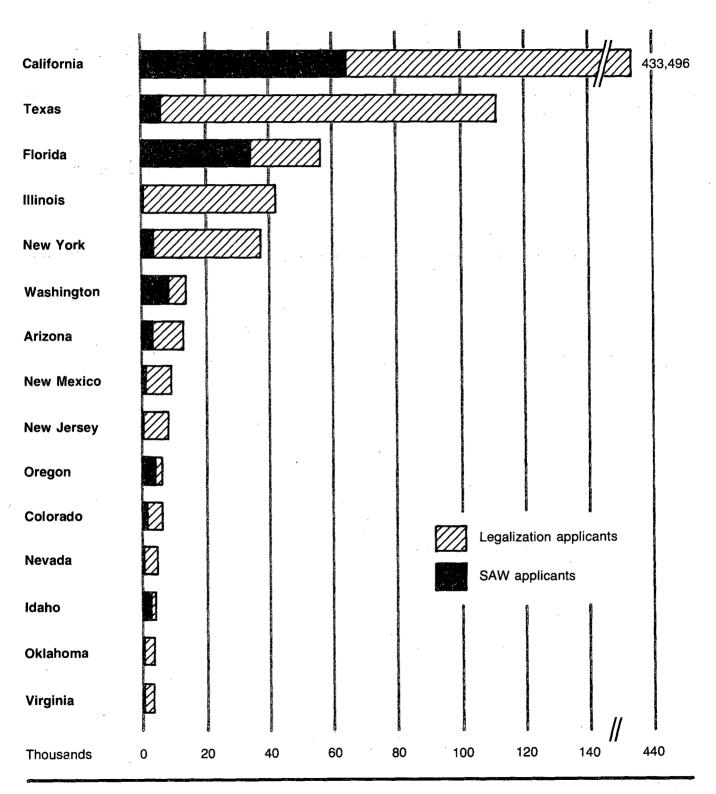

## Charts--Continued

|          |                                                                                                                                                                                                                                                                                                                                                                                                                                                                                                                                                                                                                                                                                                                                                                                                                                                                                                                                                                                                                                                                                                                                                                                                                                                                                                                                                                                                                                                                                                                                                                                                                                                                                                                                                                                                                                                                                                                                                                                                                                                                                                                                | Page   |
|----------|--------------------------------------------------------------------------------------------------------------------------------------------------------------------------------------------------------------------------------------------------------------------------------------------------------------------------------------------------------------------------------------------------------------------------------------------------------------------------------------------------------------------------------------------------------------------------------------------------------------------------------------------------------------------------------------------------------------------------------------------------------------------------------------------------------------------------------------------------------------------------------------------------------------------------------------------------------------------------------------------------------------------------------------------------------------------------------------------------------------------------------------------------------------------------------------------------------------------------------------------------------------------------------------------------------------------------------------------------------------------------------------------------------------------------------------------------------------------------------------------------------------------------------------------------------------------------------------------------------------------------------------------------------------------------------------------------------------------------------------------------------------------------------------------------------------------------------------------------------------------------------------------------------------------------------------------------------------------------------------------------------------------------------------------------------------------------------------------------------------------------------|--------|
| lmn      | nigrants admitted by region of birth: selected fiscal years 1955-87                                                                                                                                                                                                                                                                                                                                                                                                                                                                                                                                                                                                                                                                                                                                                                                                                                                                                                                                                                                                                                                                                                                                                                                                                                                                                                                                                                                                                                                                                                                                                                                                                                                                                                                                                                                                                                                                                                                                                                                                                                                            | xiv    |
| Nor      | nimmigrants admitted as students and their families for top ten countries of citizenship: fiscal year 987                                                                                                                                                                                                                                                                                                                                                                                                                                                                                                                                                                                                                                                                                                                                                                                                                                                                                                                                                                                                                                                                                                                                                                                                                                                                                                                                                                                                                                                                                                                                                                                                                                                                                                                                                                                                                                                                                                                                                                                                                      | xlv    |
| Leg      | galization applications by type of application for top fifteen states: fiscal year 1987                                                                                                                                                                                                                                                                                                                                                                                                                                                                                                                                                                                                                                                                                                                                                                                                                                                                                                                                                                                                                                                                                                                                                                                                                                                                                                                                                                                                                                                                                                                                                                                                                                                                                                                                                                                                                                                                                                                                                                                                                                        | xlvi   |
| Α.       | Immigrants admitted: fiscal years 1900-87                                                                                                                                                                                                                                                                                                                                                                                                                                                                                                                                                                                                                                                                                                                                                                                                                                                                                                                                                                                                                                                                                                                                                                                                                                                                                                                                                                                                                                                                                                                                                                                                                                                                                                                                                                                                                                                                                                                                                                                                                                                                                      | xviii  |
| В.       | Immigrants admitted as immediate relatives of U.S. citizens: fiscal years 1977-87                                                                                                                                                                                                                                                                                                                                                                                                                                                                                                                                                                                                                                                                                                                                                                                                                                                                                                                                                                                                                                                                                                                                                                                                                                                                                                                                                                                                                                                                                                                                                                                                                                                                                                                                                                                                                                                                                                                                                                                                                                              | xxii   |
| С.       | The second secon |        |
| <b>D</b> | 1987                                                                                                                                                                                                                                                                                                                                                                                                                                                                                                                                                                                                                                                                                                                                                                                                                                                                                                                                                                                                                                                                                                                                                                                                                                                                                                                                                                                                                                                                                                                                                                                                                                                                                                                                                                                                                                                                                                                                                                                                                                                                                                                           | XXIII  |
| D.       | Refugee and asylee initial admissions and admissions to lawful permanent resident status: fiscal years 1946-87                                                                                                                                                                                                                                                                                                                                                                                                                                                                                                                                                                                                                                                                                                                                                                                                                                                                                                                                                                                                                                                                                                                                                                                                                                                                                                                                                                                                                                                                                                                                                                                                                                                                                                                                                                                                                                                                                                                                                                                                                 | xxvii  |
| E:       |                                                                                                                                                                                                                                                                                                                                                                                                                                                                                                                                                                                                                                                                                                                                                                                                                                                                                                                                                                                                                                                                                                                                                                                                                                                                                                                                                                                                                                                                                                                                                                                                                                                                                                                                                                                                                                                                                                                                                                                                                                                                                                                                |        |
|          | fiscal years 1946-87 fiscal years 1946-87                                                                                                                                                                                                                                                                                                                                                                                                                                                                                                                                                                                                                                                                                                                                                                                                                                                                                                                                                                                                                                                                                                                                                                                                                                                                                                                                                                                                                                                                                                                                                                                                                                                                                                                                                                                                                                                                                                                                                                                                                                                                                      | xxviii |
| F.       | Nonimmigrants admitted by selected class of admission from top ten countries of citizenship: fiscal year 1987                                                                                                                                                                                                                                                                                                                                                                                                                                                                                                                                                                                                                                                                                                                                                                                                                                                                                                                                                                                                                                                                                                                                                                                                                                                                                                                                                                                                                                                                                                                                                                                                                                                                                                                                                                                                                                                                                                                                                                                                                  | xxxi   |
| G.       |                                                                                                                                                                                                                                                                                                                                                                                                                                                                                                                                                                                                                                                                                                                                                                                                                                                                                                                                                                                                                                                                                                                                                                                                                                                                                                                                                                                                                                                                                                                                                                                                                                                                                                                                                                                                                                                                                                                                                                                                                                                                                                                                | xxxii  |
| Н.       | Nonimmigrants admitted by selected class and month of admission: calendar years 1984-87                                                                                                                                                                                                                                                                                                                                                                                                                                                                                                                                                                                                                                                                                                                                                                                                                                                                                                                                                                                                                                                                                                                                                                                                                                                                                                                                                                                                                                                                                                                                                                                                                                                                                                                                                                                                                                                                                                                                                                                                                                        | xxxiv  |
| 1.       | Persons naturalized by provision of law: fiscal years 1908-87                                                                                                                                                                                                                                                                                                                                                                                                                                                                                                                                                                                                                                                                                                                                                                                                                                                                                                                                                                                                                                                                                                                                                                                                                                                                                                                                                                                                                                                                                                                                                                                                                                                                                                                                                                                                                                                                                                                                                                                                                                                                  | XXXV   |
| J.       | Persons naturalized by decade and selected region of birth: fiscal years 1951-87                                                                                                                                                                                                                                                                                                                                                                                                                                                                                                                                                                                                                                                                                                                                                                                                                                                                                                                                                                                                                                                                                                                                                                                                                                                                                                                                                                                                                                                                                                                                                                                                                                                                                                                                                                                                                                                                                                                                                                                                                                               | xxxvi  |
| Κ.       | Immigrants admitted, calendar years 1970-79 by selected country of birth and naturalizations of those immigrants: fiscal years 1970-87                                                                                                                                                                                                                                                                                                                                                                                                                                                                                                                                                                                                                                                                                                                                                                                                                                                                                                                                                                                                                                                                                                                                                                                                                                                                                                                                                                                                                                                                                                                                                                                                                                                                                                                                                                                                                                                                                                                                                                                         |        |
| L.       | Aliens apprehended: fiscal years 1951-87                                                                                                                                                                                                                                                                                                                                                                                                                                                                                                                                                                                                                                                                                                                                                                                                                                                                                                                                                                                                                                                                                                                                                                                                                                                                                                                                                                                                                                                                                                                                                                                                                                                                                                                                                                                                                                                                                                                                                                                                                                                                                       | хl     |
| Μ.       | Estimated primary inspection admissions: fiscal years 1968-87                                                                                                                                                                                                                                                                                                                                                                                                                                                                                                                                                                                                                                                                                                                                                                                                                                                                                                                                                                                                                                                                                                                                                                                                                                                                                                                                                                                                                                                                                                                                                                                                                                                                                                                                                                                                                                                                                                                                                                                                                                                                  | xlii   |
| N.       | Estimated primary inspection admissions for top twenty ports of entry: fiscal year 1987                                                                                                                                                                                                                                                                                                                                                                                                                                                                                                                                                                                                                                                                                                                                                                                                                                                                                                                                                                                                                                                                                                                                                                                                                                                                                                                                                                                                                                                                                                                                                                                                                                                                                                                                                                                                                                                                                                                                                                                                                                        | xliii  |
| Te       | xt Tables .                                                                                                                                                                                                                                                                                                                                                                                                                                                                                                                                                                                                                                                                                                                                                                                                                                                                                                                                                                                                                                                                                                                                                                                                                                                                                                                                                                                                                                                                                                                                                                                                                                                                                                                                                                                                                                                                                                                                                                                                                                                                                                                    |        |
| Δ        | Worldwide limited immigrants (270,000 annually)                                                                                                                                                                                                                                                                                                                                                                                                                                                                                                                                                                                                                                                                                                                                                                                                                                                                                                                                                                                                                                                                                                                                                                                                                                                                                                                                                                                                                                                                                                                                                                                                                                                                                                                                                                                                                                                                                                                                                                                                                                                                                |        |
|          | Percent of immigrants admitted by region and period: fiscal years 1955-87                                                                                                                                                                                                                                                                                                                                                                                                                                                                                                                                                                                                                                                                                                                                                                                                                                                                                                                                                                                                                                                                                                                                                                                                                                                                                                                                                                                                                                                                                                                                                                                                                                                                                                                                                                                                                                                                                                                                                                                                                                                      | xix    |
| С.       | Immigrants admitted from top fifteen countries of birth: fiscal year 1987                                                                                                                                                                                                                                                                                                                                                                                                                                                                                                                                                                                                                                                                                                                                                                                                                                                                                                                                                                                                                                                                                                                                                                                                                                                                                                                                                                                                                                                                                                                                                                                                                                                                                                                                                                                                                                                                                                                                                                                                                                                      |        |
| D.       | Immigrants admitted by major category of admission: fiscal year 1987                                                                                                                                                                                                                                                                                                                                                                                                                                                                                                                                                                                                                                                                                                                                                                                                                                                                                                                                                                                                                                                                                                                                                                                                                                                                                                                                                                                                                                                                                                                                                                                                                                                                                                                                                                                                                                                                                                                                                                                                                                                           | xxi    |
| Ε.       | Nonimmigrants admitted from top fifteen countries of last residence in fiscal year 1987, ranked                                                                                                                                                                                                                                                                                                                                                                                                                                                                                                                                                                                                                                                                                                                                                                                                                                                                                                                                                                                                                                                                                                                                                                                                                                                                                                                                                                                                                                                                                                                                                                                                                                                                                                                                                                                                                                                                                                                                                                                                                                |        |
| _        | by amount of increase since fiscal year 1975                                                                                                                                                                                                                                                                                                                                                                                                                                                                                                                                                                                                                                                                                                                                                                                                                                                                                                                                                                                                                                                                                                                                                                                                                                                                                                                                                                                                                                                                                                                                                                                                                                                                                                                                                                                                                                                                                                                                                                                                                                                                                   | xxxiii |
| F.       | Median years of residence by year of naturalization and region of birth: selected fiscal years 1960-87                                                                                                                                                                                                                                                                                                                                                                                                                                                                                                                                                                                                                                                                                                                                                                                                                                                                                                                                                                                                                                                                                                                                                                                                                                                                                                                                                                                                                                                                                                                                                                                                                                                                                                                                                                                                                                                                                                                                                                                                                         | xxxvii |
|          |                                                                                                                                                                                                                                                                                                                                                                                                                                                                                                                                                                                                                                                                                                                                                                                                                                                                                                                                                                                                                                                                                                                                                                                                                                                                                                                                                                                                                                                                                                                                                                                                                                                                                                                                                                                                                                                                                                                                                                                                                                                                                                                                | -      |
| De       | etailed Tables                                                                                                                                                                                                                                                                                                                                                                                                                                                                                                                                                                                                                                                                                                                                                                                                                                                                                                                                                                                                                                                                                                                                                                                                                                                                                                                                                                                                                                                                                                                                                                                                                                                                                                                                                                                                                                                                                                                                                                                                                                                                                                                 | /      |
|          | Immigrants                                                                                                                                                                                                                                                                                                                                                                                                                                                                                                                                                                                                                                                                                                                                                                                                                                                                                                                                                                                                                                                                                                                                                                                                                                                                                                                                                                                                                                                                                                                                                                                                                                                                                                                                                                                                                                                                                                                                                                                                                                                                                                                     |        |
| 1        | Immigration to the United States: fiscal years 1820-1987                                                                                                                                                                                                                                                                                                                                                                                                                                                                                                                                                                                                                                                                                                                                                                                                                                                                                                                                                                                                                                                                                                                                                                                                                                                                                                                                                                                                                                                                                                                                                                                                                                                                                                                                                                                                                                                                                                                                                                                                                                                                       | 4      |
|          | Immigration by region and selected country of last residence: fiscal years 1820-1987                                                                                                                                                                                                                                                                                                                                                                                                                                                                                                                                                                                                                                                                                                                                                                                                                                                                                                                                                                                                                                                                                                                                                                                                                                                                                                                                                                                                                                                                                                                                                                                                                                                                                                                                                                                                                                                                                                                                                                                                                                           | 1<br>2 |
| ۷.       | miningration by region and selected country of last residence. Ilstat years 1020-1307                                                                                                                                                                                                                                                                                                                                                                                                                                                                                                                                                                                                                                                                                                                                                                                                                                                                                                                                                                                                                                                                                                                                                                                                                                                                                                                                                                                                                                                                                                                                                                                                                                                                                                                                                                                                                                                                                                                                                                                                                                          | ۷      |