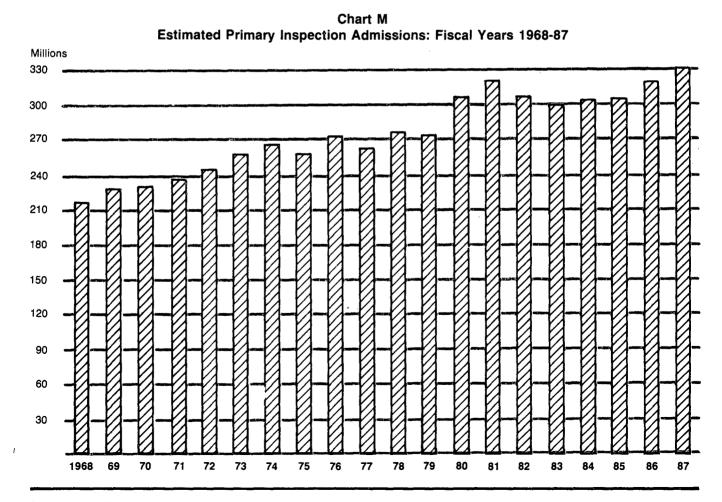

## Charts--Continued

|          |                                                                                                                                                                                                                                                                                                                                                                                                                                                                                                                                                                                                                                                                                                                                                                                                                                                                                                                                                                                                                                                                                                                                                                                                                                                                                                                                                                                                                                                                                                                                                                                                                                                                                                                                                                                                                                                                                                                                                                                                                                                                                                                                | Page   |
|----------|--------------------------------------------------------------------------------------------------------------------------------------------------------------------------------------------------------------------------------------------------------------------------------------------------------------------------------------------------------------------------------------------------------------------------------------------------------------------------------------------------------------------------------------------------------------------------------------------------------------------------------------------------------------------------------------------------------------------------------------------------------------------------------------------------------------------------------------------------------------------------------------------------------------------------------------------------------------------------------------------------------------------------------------------------------------------------------------------------------------------------------------------------------------------------------------------------------------------------------------------------------------------------------------------------------------------------------------------------------------------------------------------------------------------------------------------------------------------------------------------------------------------------------------------------------------------------------------------------------------------------------------------------------------------------------------------------------------------------------------------------------------------------------------------------------------------------------------------------------------------------------------------------------------------------------------------------------------------------------------------------------------------------------------------------------------------------------------------------------------------------------|--------|
| lmn      | nigrants admitted by region of birth: selected fiscal years 1955-87                                                                                                                                                                                                                                                                                                                                                                                                                                                                                                                                                                                                                                                                                                                                                                                                                                                                                                                                                                                                                                                                                                                                                                                                                                                                                                                                                                                                                                                                                                                                                                                                                                                                                                                                                                                                                                                                                                                                                                                                                                                            | xiv    |
| Nor      | nimmigrants admitted as students and their families for top ten countries of citizenship: fiscal year 987                                                                                                                                                                                                                                                                                                                                                                                                                                                                                                                                                                                                                                                                                                                                                                                                                                                                                                                                                                                                                                                                                                                                                                                                                                                                                                                                                                                                                                                                                                                                                                                                                                                                                                                                                                                                                                                                                                                                                                                                                      | xlv    |
| Leg      | galization applications by type of application for top fifteen states: fiscal year 1987                                                                                                                                                                                                                                                                                                                                                                                                                                                                                                                                                                                                                                                                                                                                                                                                                                                                                                                                                                                                                                                                                                                                                                                                                                                                                                                                                                                                                                                                                                                                                                                                                                                                                                                                                                                                                                                                                                                                                                                                                                        | xlvi   |
| Α.       | Immigrants admitted: fiscal years 1900-87                                                                                                                                                                                                                                                                                                                                                                                                                                                                                                                                                                                                                                                                                                                                                                                                                                                                                                                                                                                                                                                                                                                                                                                                                                                                                                                                                                                                                                                                                                                                                                                                                                                                                                                                                                                                                                                                                                                                                                                                                                                                                      | xviii  |
| В.       | Immigrants admitted as immediate relatives of U.S. citizens: fiscal years 1977-87                                                                                                                                                                                                                                                                                                                                                                                                                                                                                                                                                                                                                                                                                                                                                                                                                                                                                                                                                                                                                                                                                                                                                                                                                                                                                                                                                                                                                                                                                                                                                                                                                                                                                                                                                                                                                                                                                                                                                                                                                                              | xxii   |
| С.       | The second secon |        |
| <b>D</b> | 1987                                                                                                                                                                                                                                                                                                                                                                                                                                                                                                                                                                                                                                                                                                                                                                                                                                                                                                                                                                                                                                                                                                                                                                                                                                                                                                                                                                                                                                                                                                                                                                                                                                                                                                                                                                                                                                                                                                                                                                                                                                                                                                                           | XXIII  |
| D.       | Refugee and asylee initial admissions and admissions to lawful permanent resident status: fiscal years 1946-87                                                                                                                                                                                                                                                                                                                                                                                                                                                                                                                                                                                                                                                                                                                                                                                                                                                                                                                                                                                                                                                                                                                                                                                                                                                                                                                                                                                                                                                                                                                                                                                                                                                                                                                                                                                                                                                                                                                                                                                                                 | xxvii  |
| E:       |                                                                                                                                                                                                                                                                                                                                                                                                                                                                                                                                                                                                                                                                                                                                                                                                                                                                                                                                                                                                                                                                                                                                                                                                                                                                                                                                                                                                                                                                                                                                                                                                                                                                                                                                                                                                                                                                                                                                                                                                                                                                                                                                |        |
|          | fiscal years 1946-87 fiscal years 1946-87                                                                                                                                                                                                                                                                                                                                                                                                                                                                                                                                                                                                                                                                                                                                                                                                                                                                                                                                                                                                                                                                                                                                                                                                                                                                                                                                                                                                                                                                                                                                                                                                                                                                                                                                                                                                                                                                                                                                                                                                                                                                                      | xxviii |
| F.       | Nonimmigrants admitted by selected class of admission from top ten countries of citizenship: fiscal year 1987                                                                                                                                                                                                                                                                                                                                                                                                                                                                                                                                                                                                                                                                                                                                                                                                                                                                                                                                                                                                                                                                                                                                                                                                                                                                                                                                                                                                                                                                                                                                                                                                                                                                                                                                                                                                                                                                                                                                                                                                                  | xxxi   |
| G.       |                                                                                                                                                                                                                                                                                                                                                                                                                                                                                                                                                                                                                                                                                                                                                                                                                                                                                                                                                                                                                                                                                                                                                                                                                                                                                                                                                                                                                                                                                                                                                                                                                                                                                                                                                                                                                                                                                                                                                                                                                                                                                                                                | xxxii  |
| Н.       | Nonimmigrants admitted by selected class and month of admission: calendar years 1984-87                                                                                                                                                                                                                                                                                                                                                                                                                                                                                                                                                                                                                                                                                                                                                                                                                                                                                                                                                                                                                                                                                                                                                                                                                                                                                                                                                                                                                                                                                                                                                                                                                                                                                                                                                                                                                                                                                                                                                                                                                                        | xxxiv  |
| 1.       | Persons naturalized by provision of law: fiscal years 1908-87                                                                                                                                                                                                                                                                                                                                                                                                                                                                                                                                                                                                                                                                                                                                                                                                                                                                                                                                                                                                                                                                                                                                                                                                                                                                                                                                                                                                                                                                                                                                                                                                                                                                                                                                                                                                                                                                                                                                                                                                                                                                  | XXXV   |
| J.       | Persons naturalized by decade and selected region of birth: fiscal years 1951-87                                                                                                                                                                                                                                                                                                                                                                                                                                                                                                                                                                                                                                                                                                                                                                                                                                                                                                                                                                                                                                                                                                                                                                                                                                                                                                                                                                                                                                                                                                                                                                                                                                                                                                                                                                                                                                                                                                                                                                                                                                               | xxxvi  |
| Κ.       | Immigrants admitted, calendar years 1970-79 by selected country of birth and naturalizations of those immigrants: fiscal years 1970-87                                                                                                                                                                                                                                                                                                                                                                                                                                                                                                                                                                                                                                                                                                                                                                                                                                                                                                                                                                                                                                                                                                                                                                                                                                                                                                                                                                                                                                                                                                                                                                                                                                                                                                                                                                                                                                                                                                                                                                                         |        |
| L.       | Aliens apprehended: fiscal years 1951-87                                                                                                                                                                                                                                                                                                                                                                                                                                                                                                                                                                                                                                                                                                                                                                                                                                                                                                                                                                                                                                                                                                                                                                                                                                                                                                                                                                                                                                                                                                                                                                                                                                                                                                                                                                                                                                                                                                                                                                                                                                                                                       | хl     |
| Μ.       | Estimated primary inspection admissions: fiscal years 1968-87                                                                                                                                                                                                                                                                                                                                                                                                                                                                                                                                                                                                                                                                                                                                                                                                                                                                                                                                                                                                                                                                                                                                                                                                                                                                                                                                                                                                                                                                                                                                                                                                                                                                                                                                                                                                                                                                                                                                                                                                                                                                  | xlii   |
| N.       | Estimated primary inspection admissions for top twenty ports of entry: fiscal year 1987                                                                                                                                                                                                                                                                                                                                                                                                                                                                                                                                                                                                                                                                                                                                                                                                                                                                                                                                                                                                                                                                                                                                                                                                                                                                                                                                                                                                                                                                                                                                                                                                                                                                                                                                                                                                                                                                                                                                                                                                                                        | xliii  |
| Te       | xt Tables .                                                                                                                                                                                                                                                                                                                                                                                                                                                                                                                                                                                                                                                                                                                                                                                                                                                                                                                                                                                                                                                                                                                                                                                                                                                                                                                                                                                                                                                                                                                                                                                                                                                                                                                                                                                                                                                                                                                                                                                                                                                                                                                    |        |
| Δ        | Worldwide limited immigrants (270,000 annually)                                                                                                                                                                                                                                                                                                                                                                                                                                                                                                                                                                                                                                                                                                                                                                                                                                                                                                                                                                                                                                                                                                                                                                                                                                                                                                                                                                                                                                                                                                                                                                                                                                                                                                                                                                                                                                                                                                                                                                                                                                                                                |        |
|          | Percent of immigrants admitted by region and period: fiscal years 1955-87                                                                                                                                                                                                                                                                                                                                                                                                                                                                                                                                                                                                                                                                                                                                                                                                                                                                                                                                                                                                                                                                                                                                                                                                                                                                                                                                                                                                                                                                                                                                                                                                                                                                                                                                                                                                                                                                                                                                                                                                                                                      | xix    |
| С.       | Immigrants admitted from top fifteen countries of birth: fiscal year 1987                                                                                                                                                                                                                                                                                                                                                                                                                                                                                                                                                                                                                                                                                                                                                                                                                                                                                                                                                                                                                                                                                                                                                                                                                                                                                                                                                                                                                                                                                                                                                                                                                                                                                                                                                                                                                                                                                                                                                                                                                                                      |        |
| D.       | Immigrants admitted by major category of admission: fiscal year 1987                                                                                                                                                                                                                                                                                                                                                                                                                                                                                                                                                                                                                                                                                                                                                                                                                                                                                                                                                                                                                                                                                                                                                                                                                                                                                                                                                                                                                                                                                                                                                                                                                                                                                                                                                                                                                                                                                                                                                                                                                                                           | xxi    |
| Ε.       | Nonimmigrants admitted from top fifteen countries of last residence in fiscal year 1987, ranked                                                                                                                                                                                                                                                                                                                                                                                                                                                                                                                                                                                                                                                                                                                                                                                                                                                                                                                                                                                                                                                                                                                                                                                                                                                                                                                                                                                                                                                                                                                                                                                                                                                                                                                                                                                                                                                                                                                                                                                                                                |        |
| _        | by amount of increase since fiscal year 1975                                                                                                                                                                                                                                                                                                                                                                                                                                                                                                                                                                                                                                                                                                                                                                                                                                                                                                                                                                                                                                                                                                                                                                                                                                                                                                                                                                                                                                                                                                                                                                                                                                                                                                                                                                                                                                                                                                                                                                                                                                                                                   | xxxiii |
| F.       | Median years of residence by year of naturalization and region of birth: selected fiscal years 1960-87                                                                                                                                                                                                                                                                                                                                                                                                                                                                                                                                                                                                                                                                                                                                                                                                                                                                                                                                                                                                                                                                                                                                                                                                                                                                                                                                                                                                                                                                                                                                                                                                                                                                                                                                                                                                                                                                                                                                                                                                                         | xxxvii |
|          |                                                                                                                                                                                                                                                                                                                                                                                                                                                                                                                                                                                                                                                                                                                                                                                                                                                                                                                                                                                                                                                                                                                                                                                                                                                                                                                                                                                                                                                                                                                                                                                                                                                                                                                                                                                                                                                                                                                                                                                                                                                                                                                                | -      |
| De       | etailed Tables                                                                                                                                                                                                                                                                                                                                                                                                                                                                                                                                                                                                                                                                                                                                                                                                                                                                                                                                                                                                                                                                                                                                                                                                                                                                                                                                                                                                                                                                                                                                                                                                                                                                                                                                                                                                                                                                                                                                                                                                                                                                                                                 | /      |
|          | Immigrants                                                                                                                                                                                                                                                                                                                                                                                                                                                                                                                                                                                                                                                                                                                                                                                                                                                                                                                                                                                                                                                                                                                                                                                                                                                                                                                                                                                                                                                                                                                                                                                                                                                                                                                                                                                                                                                                                                                                                                                                                                                                                                                     |        |
| 1        | Immigration to the United States: fiscal years 1820-1987                                                                                                                                                                                                                                                                                                                                                                                                                                                                                                                                                                                                                                                                                                                                                                                                                                                                                                                                                                                                                                                                                                                                                                                                                                                                                                                                                                                                                                                                                                                                                                                                                                                                                                                                                                                                                                                                                                                                                                                                                                                                       | 4      |
|          | Immigration by region and selected country of last residence: fiscal years 1820-1987                                                                                                                                                                                                                                                                                                                                                                                                                                                                                                                                                                                                                                                                                                                                                                                                                                                                                                                                                                                                                                                                                                                                                                                                                                                                                                                                                                                                                                                                                                                                                                                                                                                                                                                                                                                                                                                                                                                                                                                                                                           | 1<br>2 |
| ۷.       | miningration by region and selected country of last residence. Ilstat years 1020-1307                                                                                                                                                                                                                                                                                                                                                                                                                                                                                                                                                                                                                                                                                                                                                                                                                                                                                                                                                                                                                                                                                                                                                                                                                                                                                                                                                                                                                                                                                                                                                                                                                                                                                                                                                                                                                                                                                                                                                                                                                                          | ۷      |