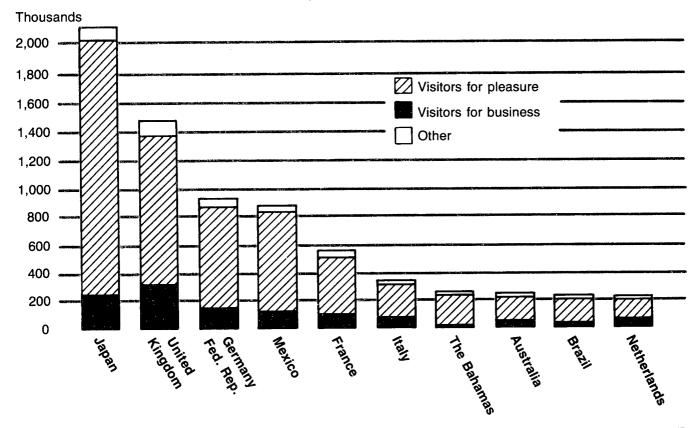

nts arrived in the United States in fiscal year 1987 (Table 41). Of this total, a large majority (72.4 percent) entered as tourists, with the next highest class of admission, temporary visitors for business, accounting for only 17.4 percent. More than 262,000 foreign students entered the United States to pursue a full course of study (predominantly in academic institutions) accompanied by 26,000 spouses and children. In addition, 148,000 entered as exchange visitors to study, teach, or conduct research in the United States, bringing with them 35,000 spouses and children.

Nonimmigrant entering the United States in 1987 to represent foreign governments amounted to 163,000

Chart F
Nonimmigrants Admitted by Selected Class of Admission from Top Ten Countries of Citizenship:
Fiscal Year 1987



(about 1.3 percent of total entries). This figure consists or nearly 92,000 foreign government officials, families, and attendants (including ambassadors, public ministers, career diplomats, and consular officers), over 57,000 foreign representatives, families, and attendants to international organizations, almost 7,000 foreign government officials and families in transit through the United States, and over 7,000 officials and family members serving the North Atlantic Treaty Organization (NATO).

Nearly 45 percent of all nonimmigrants entering the United States in 1987 were citizens of only four countries: Japan (17.5 percent), the United Kingdom (12.3), the Federal Republic of Germany (7.7), and Mexico (7.3). Tourists far outnumbered other classes of entry for almost every country of ci