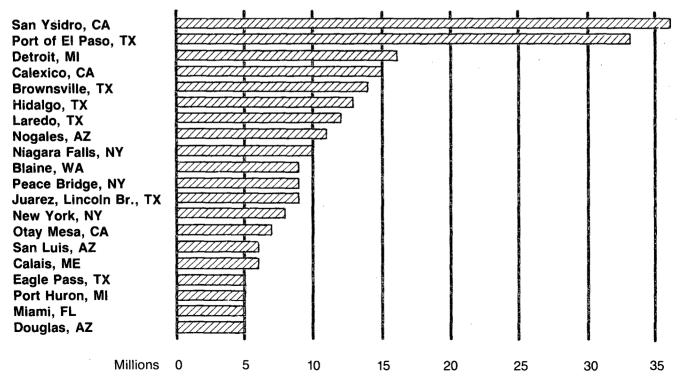

## Charts--Continued

|          |                                                                                                                                                                                                                                                                                                                                                                                                                                                                                                                                                                                                                                                                                                                                                                                                                                                                                                                                                                                                                                                                                                                                                                                                                                                                                                                                                                                                                                                                                                                                                                                                                                                                                                                                                                                                                                                                                                                                                                                                                                                                                                                                | Page   |
|----------|--------------------------------------------------------------------------------------------------------------------------------------------------------------------------------------------------------------------------------------------------------------------------------------------------------------------------------------------------------------------------------------------------------------------------------------------------------------------------------------------------------------------------------------------------------------------------------------------------------------------------------------------------------------------------------------------------------------------------------------------------------------------------------------------------------------------------------------------------------------------------------------------------------------------------------------------------------------------------------------------------------------------------------------------------------------------------------------------------------------------------------------------------------------------------------------------------------------------------------------------------------------------------------------------------------------------------------------------------------------------------------------------------------------------------------------------------------------------------------------------------------------------------------------------------------------------------------------------------------------------------------------------------------------------------------------------------------------------------------------------------------------------------------------------------------------------------------------------------------------------------------------------------------------------------------------------------------------------------------------------------------------------------------------------------------------------------------------------------------------------------------|--------|
| lmn      | nigrants admitted by region of birth: selected fiscal years 1955-87                                                                                                                                                                                                                                                                                                                                                                                                                                                                                                                                                                                                                                                                                                                                                                                                                                                                                                                                                                                                                                                                                                                                                                                                                                                                                                                                                                                                                                                                                                                                                                                                                                                                                                                                                                                                                                                                                                                                                                                                                                                            | xiv    |
| Nor      | nimmigrants admitted as students and their families for top ten countries of citizenship: fiscal year 987                                                                                                                                                                                                                                                                                                                                                                                                                                                                                                                                                                                                                                                                                                                                                                                                                                                                                                                                                                                                                                                                                                                                                                                                                                                                                                                                                                                                                                                                                                                                                                                                                                                                                                                                                                                                                                                                                                                                                                                                                      | xlv    |
| Leg      | galization applications by type of application for top fifteen states: fiscal year 1987                                                                                                                                                                                                                                                                                                                                                                                                                                                                                                                                                                                                                                                                                                                                                                                                                                                                                                                                                                                                                                                                                                                                                                                                                                                                                                                                                                                                                                                                                                                                                                                                                                                                                                                                                                                                                                                                                                                                                                                                                                        | xlvi   |
| Α.       | Immigrants admitted: fiscal years 1900-87                                                                                                                                                                                                                                                                                                                                                                                                                                                                                                                                                                                                                                                                                                                                                                                                                                                                                                                                                                                                                                                                                                                                                                                                                                                                                                                                                                                                                                                                                                                                                                                                                                                                                                                                                                                                                                                                                                                                                                                                                                                                                      | xviii  |
| В.       | Immigrants admitted as immediate relatives of U.S. citizens: fiscal years 1977-87                                                                                                                                                                                                                                                                                                                                                                                                                                                                                                                                                                                                                                                                                                                                                                                                                                                                                                                                                                                                                                                                                                                                                                                                                                                                                                                                                                                                                                                                                                                                                                                                                                                                                                                                                                                                                                                                                                                                                                                                                                              | xxii   |
| С.       | The second secon |        |
| <b>D</b> | 1987                                                                                                                                                                                                                                                                                                                                                                                                                                                                                                                                                                                                                                                                                                                                                                                                                                                                                                                                                                                                                                                                                                                                                                                                                                                                                                                                                                                                                                                                                                                                                                                                                                                                                                                                                                                                                                                                                                                                                                                                                                                                                                                           | XXIII  |
| D.       | Refugee and asylee initial admissions and admissions to lawful permanent resident status: fiscal years 1946-87                                                                                                                                                                                                                                                                                                                                                                                                                                                                                                                                                                                                                                                                                                                                                                                                                                                                                                                                                                                                                                                                                                                                                                                                                                                                                                                                                                                                                                                                                                                                                                                                                                                                                                                                                                                                                                                                                                                                                                                                                 | xxvii  |
| E:       |                                                                                                                                                                                                                                                                                                                                                                                                                                                                                                                                                                                                                                                                                                                                                                                                                                                                                                                                                                                                                                                                                                                                                                                                                                                                                                                                                                                                                                                                                                                                                                                                                                                                                                                                                                                                                                                                                                                                                                                                                                                                                                                                |        |
|          | fiscal years 1946-87 fiscal years 1946-87                                                                                                                                                                                                                                                                                                                                                                                                                                                                                                                                                                                                                                                                                                                                                                                                                                                                                                                                                                                                                                                                                                                                                                                                                                                                                                                                                                                                                                                                                                                                                                                                                                                                                                                                                                                                                                                                                                                                                                                                                                                                                      | xxviii |
| F.       | Nonimmigrants admitted by selected class of admission from top ten countries of citizenship: fiscal year 1987                                                                                                                                                                                                                                                                                                                                                                                                                                                                                                                                                                                                                                                                                                                                                                                                                                                                                                                                                                                                                                                                                                                                                                                                                                                                                                                                                                                                                                                                                                                                                                                                                                                                                                                                                                                                                                                                                                                                                                                                                  | xxxi   |
| G.       |                                                                                                                                                                                                                                                                                                                                                                                                                                                                                                                                                                                                                                                                                                                                                                                                                                                                                                                                                                                                                                                                                                                                                                                                                                                                                                                                                                                                                                                                                                                                                                                                                                                                                                                                                                                                                                                                                                                                                                                                                                                                                                                                | xxxii  |
| Н.       | Nonimmigrants admitted by selected class and month of admission: calendar years 1984-87                                                                                                                                                                                                                                                                                                                                                                                                                                                                                                                                                                                                                                                                                                                                                                                                                                                                                                                                                                                                                                                                                                                                                                                                                                                                                                                                                                                                                                                                                                                                                                                                                                                                                                                                                                                                                                                                                                                                                                                                                                        | xxxiv  |
| 1.       | Persons naturalized by provision of law: fiscal years 1908-87                                                                                                                                                                                                                                                                                                                                                                                                                                                                                                                                                                                                                                                                                                                                                                                                                                                                                                                                                                                                                                                                                                                                                                                                                                                                                                                                                                                                                                                                                                                                                                                                                                                                                                                                                                                                                                                                                                                                                                                                                                                                  | XXXV   |
| J.       | Persons naturalized by decade and selected region of birth: fiscal years 1951-87                                                                                                                                                                                                                                                                                                                                                                                                                                                                                                                                                                                                                                                                                                                                                                                                                                                                                                                                                                                                                                                                                                                                                                                                                                                                                                                                                                                                                                                                                                                                                                                                                                                                                                                                                                                                                                                                                                                                                                                                                                               | xxxvi  |
| Κ.       | Immigrants admitted, calendar years 1970-79 by selected country of birth and naturalizations of those immigrants: fiscal years 1970-87                                                                                                                                                                                                                                                                                                                                                                                                                                                                                                                                                                                                                                                                                                                                                                                                                                                                                                                                                                                                                                                                                                                                                                                                                                                                                                                                                                                                                                                                                                                                                                                                                                                                                                                                                                                                                                                                                                                                                                                         |        |
| L.       | Aliens apprehended: fiscal years 1951-87                                                                                                                                                                                                                                                                                                                                                                                                                                                                                                                                                                                                                                                                                                                                                                                                                                                                                                                                                                                                                                                                                                                                                                                                                                                                                                                                                                                                                                                                                                                                                                                                                                                                                                                                                                                                                                                                                                                                                                                                                                                                                       | хl     |
| Μ.       | Estimated primary inspection admissions: fiscal years 1968-87                                                                                                                                                                                                                                                                                                                                                                                                                                                                                                                                                                                                                                                                                                                                                                                                                                                                                                                                                                                                                                                                                                                                                                                                                                                                                                                                                                                                                                                                                                                                                                                                                                                                                                                                                                                                                                                                                                                                                                                                                                                                  | xlii   |
| N.       | Estimated primary inspection admissions for top twenty ports of entry: fiscal year 1987                                                                                                                                                                                                                                                                                                                                                                                                                                                                                                                                                                                                                                                                                                                                                                                                                                                                                                                                                                                                                                                                                                                                                                                                                                                                                                                                                                                                                                                                                                                                                                                                                                                                                                                                                                                                                                                                                                                                                                                                                                        | xliii  |
| Te       | xt Tables .                                                                                                                                                                                                                                                                                                                                                                                                                                                                                                                                                                                                                                                                                                                                                                                                                                                                                                                                                                                                                                                                                                                                                                                                                                                                                                                                                                                                                                                                                                                                                                                                                                                                                                                                                                                                                                                                                                                                                                                                                                                                                                                    |        |
| Δ        | Worldwide limited immigrants (270,000 annually)                                                                                                                                                                                                                                                                                                                                                                                                                                                                                                                                                                                                                                                                                                                                                                                                                                                                                                                                                                                                                                                                                                                                                                                                                                                                                                                                                                                                                                                                                                                                                                                                                                                                                                                                                                                                                                                                                                                                                                                                                                                                                |        |
|          | Percent of immigrants admitted by region and period: fiscal years 1955-87                                                                                                                                                                                                                                                                                                                                                                                                                                                                                                                                                                                                                                                                                                                                                                                                                                                                                                                                                                                                                                                                                                                                                                                                                                                                                                                                                                                                                                                                                                                                                                                                                                                                                                                                                                                                                                                                                                                                                                                                                                                      | xix    |
| С.       | Immigrants admitted from top fifteen countries of birth: fiscal year 1987                                                                                                                                                                                                                                                                                                                                                                                                                                                                                                                                                                                                                                                                                                                                                                                                                                                                                                                                                                                                                                                                                                                                                                                                                                                                                                                                                                                                                                                                                                                                                                                                                                                                                                                                                                                                                                                                                                                                                                                                                                                      |        |
| D.       | Immigrants admitted by major category of admission: fiscal year 1987                                                                                                                                                                                                                                                                                                                                                                                                                                                                                                                                                                                                                                                                                                                                                                                                                                                                                                                                                                                                                                                                                                                                                                                                                                                                                                                                                                                                                                                                                                                                                                                                                                                                                                                                                                                                                                                                                                                                                                                                                                                           | xxi    |
| Ε.       | Nonimmigrants admitted from top fifteen countries of last residence in fiscal year 1987, ranked                                                                                                                                                                                                                                                                                                                                                                                                                                                                                                                                                                                                                                                                                                                                                                                                                                                                                                                                                                                                                                                                                                                                                                                                                                                                                                                                                                                                                                                                                                                                                                                                                                                                                                                                                                                                                                                                                                                                                                                                                                |        |
| _        | by amount of increase since fiscal year 1975                                                                                                                                                                                                                                                                                                                                                                                                                                                                                                                                                                                                                                                                                                                                                                                                                                                                                                                                                                                                                                                                                                                                                                                                                                                                                                                                                                                                                                                                                                                                                                                                                                                                                                                                                                                                                                                                                                                                                                                                                                                                                   | xxxiii |
| F.       | Median years of residence by year of naturalization and region of birth: selected fiscal years 1960-87                                                                                                                                                                                                                                                                                                                                                                                                                                                                                                                                                                                                                                                                                                                                                                                                                                                                                                                                                                                                                                                                                                                                                                                                                                                                                                                                                                                                                                                                                                                                                                                                                                                                                                                                                                                                                                                                                                                                                                                                                         | xxxvii |
|          |                                                                                                                                                                                                                                                                                                                                                                                                                                                                                                                                                                                                                                                                                                                                                                                                                                                                                                                                                                                                                                                                                                                                                                                                                                                                                                                                                                                                                                                                                                                                                                                                                                                                                                                                                                                                                                                                                                                                                                                                                                                                                                                                | -      |
| De       | etailed Tables                                                                                                                                                                                                                                                                                                                                                                                                                                                                                                                                                                                                                                                                                                                                                                                                                                                                                                                                                                                                                                                                                                                                                                                                                                                                                                                                                                                                                                                                                                                                                                                                                                                                                                                                                                                                                                                                                                                                                                                                                                                                                                                 | /      |
|          | Immigrants                                                                                                                                                                                                                                                                                                                                                                                                                                                                                                                                                                                                                                                                                                                                                                                                                                                                                                                                                                                                                                                                                                                                                                                                                                                                                                                                                                                                                                                                                                                                                                                                                                                                                                                                                                                                                                                                                                                                                                                                                                                                                                                     |        |
| 1        | Immigration to the United States: fiscal years 1820-1987                                                                                                                                                                                                                                                                                                                                                                                                                                                                                                                                                                                                                                                                                                                                                                                                                                                                                                                                                                                                                                                                                                                                                                                                                                                                                                                                                                                                                                                                                                                                                                                                                                                                                                                                                                                                                                                                                                                                                                                                                                                                       | 4      |
|          | Immigration by region and selected country of last residence: fiscal years 1820-1987                                                                                                                                                                                                                                                                                                                                                                                                                                                                                                                                                                                                                                                                                                                                                                                                                                                                                                                                                                                                                                                                                                                                                                                                                                                                                                                                                                                                                                                                                                                                                                                                                                                                                                                                                                                                                                                                                                                                                                                                                                           | 1<br>2 |
| ۷.       | miningration by region and selected country of last residence. Ilstat years 1020-1307                                                                                                                                                                                                                                                                                                                                                                                                                                                                                                                                                                                                                                                                                                                                                                                                                                                                                                                                                                                                                                                                                                                                                                                                                                                                                                                                                                                                                                                                                                                                                                                                                                                                                                                                                                                                                                                                                                                                                                                                                                          | ۷      |