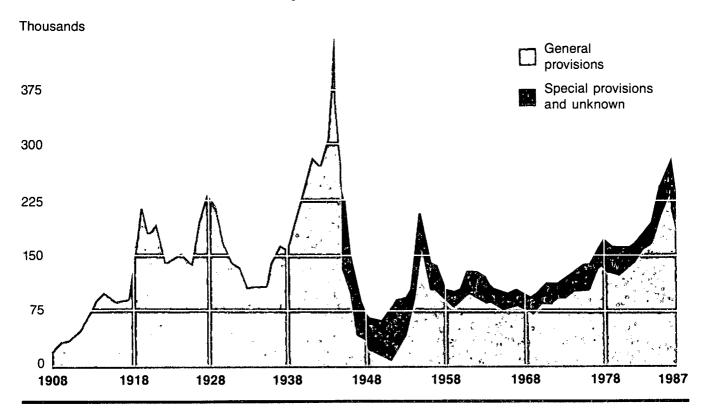

## Charts--Continued

|          |                                                                                                                                                                                                                                                                                                                                                                                                                                                                                                                                                                                                                                                                                                                                                                                                                                                                                                                                                                                                                                                                                                                                                                                                                                                                                                                                                                                                                                                                                                                                                                                                                                                                                                                                                                                                                                                                                                                                                                                                                                                                                                                                | Page   |
|----------|--------------------------------------------------------------------------------------------------------------------------------------------------------------------------------------------------------------------------------------------------------------------------------------------------------------------------------------------------------------------------------------------------------------------------------------------------------------------------------------------------------------------------------------------------------------------------------------------------------------------------------------------------------------------------------------------------------------------------------------------------------------------------------------------------------------------------------------------------------------------------------------------------------------------------------------------------------------------------------------------------------------------------------------------------------------------------------------------------------------------------------------------------------------------------------------------------------------------------------------------------------------------------------------------------------------------------------------------------------------------------------------------------------------------------------------------------------------------------------------------------------------------------------------------------------------------------------------------------------------------------------------------------------------------------------------------------------------------------------------------------------------------------------------------------------------------------------------------------------------------------------------------------------------------------------------------------------------------------------------------------------------------------------------------------------------------------------------------------------------------------------|--------|
| lmn      | nigrants admitted by region of birth: selected fiscal years 1955-87                                                                                                                                                                                                                                                                                                                                                                                                                                                                                                                                                                                                                                                                                                                                                                                                                                                                                                                                                                                                                                                                                                                                                                                                                                                                                                                                                                                                                                                                                                                                                                                                                                                                                                                                                                                                                                                                                                                                                                                                                                                            | xiv    |
| Nor      | nimmigrants admitted as students and their families for top ten countries of citizenship: fiscal year 987                                                                                                                                                                                                                                                                                                                                                                                                                                                                                                                                                                                                                                                                                                                                                                                                                                                                                                                                                                                                                                                                                                                                                                                                                                                                                                                                                                                                                                                                                                                                                                                                                                                                                                                                                                                                                                                                                                                                                                                                                      | xlv    |
| Leg      | galization applications by type of application for top fifteen states: fiscal year 1987                                                                                                                                                                                                                                                                                                                                                                                                                                                                                                                                                                                                                                                                                                                                                                                                                                                                                                                                                                                                                                                                                                                                                                                                                                                                                                                                                                                                                                                                                                                                                                                                                                                                                                                                                                                                                                                                                                                                                                                                                                        | xlvi   |
| Α.       | Immigrants admitted: fiscal years 1900-87                                                                                                                                                                                                                                                                                                                                                                                                                                                                                                                                                                                                                                                                                                                                                                                                                                                                                                                                                                                                                                                                                                                                                                                                                                                                                                                                                                                                                                                                                                                                                                                                                                                                                                                                                                                                                                                                                                                                                                                                                                                                                      | xviii  |
| В.       | Immigrants admitted as immediate relatives of U.S. citizens: fiscal years 1977-87                                                                                                                                                                                                                                                                                                                                                                                                                                                                                                                                                                                                                                                                                                                                                                                                                                                                                                                                                                                                                                                                                                                                                                                                                                                                                                                                                                                                                                                                                                                                                                                                                                                                                                                                                                                                                                                                                                                                                                                                                                              | xxii   |
| С.       | The second secon |        |
| <b>D</b> | 1987                                                                                                                                                                                                                                                                                                                                                                                                                                                                                                                                                                                                                                                                                                                                                                                                                                                                                                                                                                                                                                                                                                                                                                                                                                                                                                                                                                                                                                                                                                                                                                                                                                                                                                                                                                                                                                                                                                                                                                                                                                                                                                                           | XXIII  |
| D.       | Refugee and asylee initial admissions and admissions to lawful permanent resident status: fiscal years 1946-87                                                                                                                                                                                                                                                                                                                                                                                                                                                                                                                                                                                                                                                                                                                                                                                                                                                                                                                                                                                                                                                                                                                                                                                                                                                                                                                                                                                                                                                                                                                                                                                                                                                                                                                                                                                                                                                                                                                                                                                                                 | xxvii  |
| E:       |                                                                                                                                                                                                                                                                                                                                                                                                                                                                                                                                                                                                                                                                                                                                                                                                                                                                                                                                                                                                                                                                                                                                                                                                                                                                                                                                                                                                                                                                                                                                                                                                                                                                                                                                                                                                                                                                                                                                                                                                                                                                                                                                |        |
|          | fiscal years 1946-87 fiscal years 1946-87                                                                                                                                                                                                                                                                                                                                                                                                                                                                                                                                                                                                                                                                                                                                                                                                                                                                                                                                                                                                                                                                                                                                                                                                                                                                                                                                                                                                                                                                                                                                                                                                                                                                                                                                                                                                                                                                                                                                                                                                                                                                                      | xxviii |
| F.       | Nonimmigrants admitted by selected class of admission from top ten countries of citizenship: fiscal year 1987                                                                                                                                                                                                                                                                                                                                                                                                                                                                                                                                                                                                                                                                                                                                                                                                                                                                                                                                                                                                                                                                                                                                                                                                                                                                                                                                                                                                                                                                                                                                                                                                                                                                                                                                                                                                                                                                                                                                                                                                                  | xxxi   |
| G.       |                                                                                                                                                                                                                                                                                                                                                                                                                                                                                                                                                                                                                                                                                                                                                                                                                                                                                                                                                                                                                                                                                                                                                                                                                                                                                                                                                                                                                                                                                                                                                                                                                                                                                                                                                                                                                                                                                                                                                                                                                                                                                                                                | xxxii  |
| Н.       | Nonimmigrants admitted by selected class and month of admission: calendar years 1984-87                                                                                                                                                                                                                                                                                                                                                                                                                                                                                                                                                                                                                                                                                                                                                                                                                                                                                                                                                                                                                                                                                                                                                                                                                                                                                                                                                                                                                                                                                                                                                                                                                                                                                                                                                                                                                                                                                                                                                                                                                                        | xxxiv  |
| 1.       | Persons naturalized by provision of law: fiscal years 1908-87                                                                                                                                                                                                                                                                                                                                                                                                                                                                                                                                                                                                                                                                                                                                                                                                                                                                                                                                                                                                                                                                                                                                                                                                                                                                                                                                                                                                                                                                                                                                                                                                                                                                                                                                                                                                                                                                                                                                                                                                                                                                  | XXXV   |
| J.       | Persons naturalized by decade and selected region of birth: fiscal years 1951-87                                                                                                                                                                                                                                                                                                                                                                                                                                                                                                                                                                                                                                                                                                                                                                                                                                                                                                                                                                                                                                                                                                                                                                                                                                                                                                                                                                                                                                                                                                                                                                                                                                                                                                                                                                                                                                                                                                                                                                                                                                               | xxxvi  |
| Κ.       | Immigrants admitted, calendar years 1970-79 by selected country of birth and naturalizations of those immigrants: fiscal years 1970-87                                                                                                                                                                                                                                                                                                                                                                                                                                                                                                                                                                                                                                                                                                                                                                                                                                                                                                                                                                                                                                                                                                                                                                                                                                                                                                                                                                                                                                                                                                                                                                                                                                                                                                                                                                                                                                                                                                                                                                                         |        |
| L.       | Aliens apprehended: fiscal years 1951-87                                                                                                                                                                                                                                                                                                                                                                                                                                                                                                                                                                                                                                                                                                                                                                                                                                                                                                                                                                                                                                                                                                                                                                                                                                                                                                                                                                                                                                                                                                                                                                                                                                                                                                                                                                                                                                                                                                                                                                                                                                                                                       | хl     |
| Μ.       | Estimated primary inspection admissions: fiscal years 1968-87                                                                                                                                                                                                                                                                                                                                                                                                                                                                                                                                                                                                                                                                                                                                                                                                                                                                                                                                                                                                                                                                                                                                                                                                                                                                                                                                                                                                                                                                                                                                                                                                                                                                                                                                                                                                                                                                                                                                                                                                                                                                  | xlii   |
| N.       | Estimated primary inspection admissions for top twenty ports of entry: fiscal year 1987                                                                                                                                                                                                                                                                                                                                                                                                                                                                                                                                                                                                                                                                                                                                                                                                                                                                                                                                                                                                                                                                                                                                                                                                                                                                                                                                                                                                                                                                                                                                                                                                                                                                                                                                                                                                                                                                                                                                                                                                                                        | xliii  |
| Te       | xt Tables .                                                                                                                                                                                                                                                                                                                                                                                                                                                                                                                                                                                                                                                                                                                                                                                                                                                                                                                                                                                                                                                                                                                                                                                                                                                                                                                                                                                                                                                                                                                                                                                                                                                                                                                                                                                                                                                                                                                                                                                                                                                                                                                    |        |
| Δ        | Worldwide limited immigrants (270,000 annually)                                                                                                                                                                                                                                                                                                                                                                                                                                                                                                                                                                                                                                                                                                                                                                                                                                                                                                                                                                                                                                                                                                                                                                                                                                                                                                                                                                                                                                                                                                                                                                                                                                                                                                                                                                                                                                                                                                                                                                                                                                                                                |        |
|          | Percent of immigrants admitted by region and period: fiscal years 1955-87                                                                                                                                                                                                                                                                                                                                                                                                                                                                                                                                                                                                                                                                                                                                                                                                                                                                                                                                                                                                                                                                                                                                                                                                                                                                                                                                                                                                                                                                                                                                                                                                                                                                                                                                                                                                                                                                                                                                                                                                                                                      | xix    |
| С.       | Immigrants admitted from top fifteen countries of birth: fiscal year 1987                                                                                                                                                                                                                                                                                                                                                                                                                                                                                                                                                                                                                                                                                                                                                                                                                                                                                                                                                                                                                                                                                                                                                                                                                                                                                                                                                                                                                                                                                                                                                                                                                                                                                                                                                                                                                                                                                                                                                                                                                                                      |        |
| D.       | Immigrants admitted by major category of admission: fiscal year 1987                                                                                                                                                                                                                                                                                                                                                                                                                                                                                                                                                                                                                                                                                                                                                                                                                                                                                                                                                                                                                                                                                                                                                                                                                                                                                                                                                                                                                                                                                                                                                                                                                                                                                                                                                                                                                                                                                                                                                                                                                                                           | xxi    |
| Ε.       | Nonimmigrants admitted from top fifteen countries of last residence in fiscal year 1987, ranked                                                                                                                                                                                                                                                                                                                                                                                                                                                                                                                                                                                                                                                                                                                                                                                                                                                                                                                                                                                                                                                                                                                                                                                                                                                                                                                                                                                                                                                                                                                                                                                                                                                                                                                                                                                                                                                                                                                                                                                                                                |        |
| _        | by amount of increase since fiscal year 1975                                                                                                                                                                                                                                                                                                                                                                                                                                                                                                                                                                                                                                                                                                                                                                                                                                                                                                                                                                                                                                                                                                                                                                                                                                                                                                                                                                                                                                                                                                                                                                                                                                                                                                                                                                                                                                                                                                                                                                                                                                                                                   | xxxiii |
| F.       | Median years of residence by year of naturalization and region of birth: selected fiscal years 1960-87                                                                                                                                                                                                                                                                                                                                                                                                                                                                                                                                                                                                                                                                                                                                                                                                                                                                                                                                                                                                                                                                                                                                                                                                                                                                                                                                                                                                                                                                                                                                                                                                                                                                                                                                                                                                                                                                                                                                                                                                                         | xxxvii |
|          |                                                                                                                                                                                                                                                                                                                                                                                                                                                                                                                                                                                                                                                                                                                                                                                                                                                                                                                                                                                                                                                                                                                                                                                                                                                                                                                                                                                                                                                                                                                                                                                                                                                                                                                                                                                                                                                                                                                                                                                                                                                                                                                                | -      |
| De       | etailed Tables                                                                                                                                                                                                                                                                                                                                                                                                                                                                                                                                                                                                                                                                                                                                                                                                                                                                                                                                                                                                                                                                                                                                                                                                                                                                                                                                                                                                                                                                                                                                                                                                                                                                                                                                                                                                                                                                                                                                                                                                                                                                                                                 | /      |
|          | Immigrants                                                                                                                                                                                                                                                                                                                                                                                                                                                                                                                                                                                                                                                                                                                                                                                                                                                                                                                                                                                                                                                                                                                                                                                                                                                                                                                                                                                                                                                                                                                                                                                                                                                                                                                                                                                                                                                                                                                                                                                                                                                                                                                     |        |
| 1        | Immigration to the United States: fiscal years 1820-1987                                                                                                                                                                                                                                                                                                                                                                                                                                                                                                                                                                                                                                                                                                                                                                                                                                                                                                                                                                                                                                                                                                                                                                                                                                                                                                                                                                                                                                                                                                                                                                                                                                                                                                                                                                                                                                                                                                                                                                                                                                                                       | 4      |
|          | Immigration by region and selected country of last residence: fiscal years 1820-1987                                                                                                                                                                                                                                                                                                                                                                                                                                                                                                                                                                                                                                                                                                                                                                                                                                                                                                                                                                                                                                                                                                                                                                                                                                                                                                                                                                                                                                                                                                                                                                                                                                                                                                                                                                                                                                                                                                                                                                                                                                           | 1<br>2 |
| ۷.       | miningration by region and selected country of last residence. Ilstat years 1020-1307                                                                                                                                                                                                                                                                                                                                                                                                                                                                                                                                                                                                                                                                                                                                                                                                                                                                                                                                                                                                                                                                                                                                                                                                                                                                                                                                                                                                                                                                                                                                                                                                                                                                                                                                                                                                                                                                                                                                                                                                                                          | ۷      |