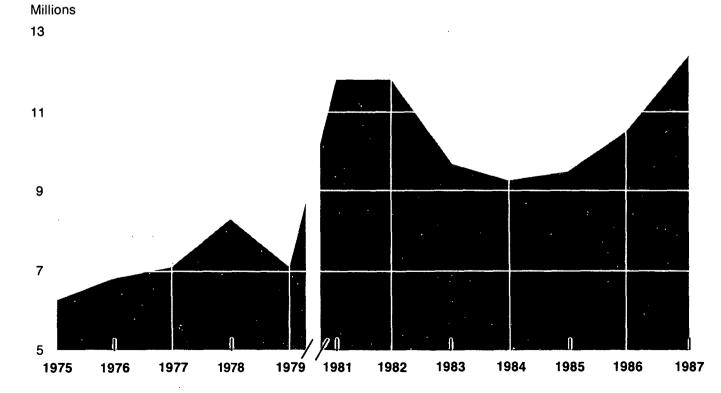

9.5 million from 1983 to 1985 after the downturn in 1983 (Chart G).

The overall volume of nonimmigrant arrivals has nearly doubled since 1975. Table E shows the countries of last residence which increased the most during the period 1975-87. Visitors (mostly for pleasure) from Japan, the United Kingdom, and Germany show by far the largest absolute increases. The Bahamas ranks very high, due mainly to a high volume of repeat visits throughout the period. Canada and Mexico do not appear on this list because most of the millions of visitors from these contiguous countries enter under expedited procedures and do not require visas or INS Form I-94s (Arrival/Departure Record) when entering the United States (see section on Data Collection).

Chart G
Nonimmigrants Admitted: Fiscal Years 1975-87



NOTE: Partial data available for 1979 and no data available for 1980.

Source: Table 43.

Table E
Nonimmigrants Admitted from Top Fifteen Countries of Last Residence in Fiscal Year 1987,
Ranked by Amount of Increase Since Fiscal Year 1975

(Numbers in thousands)

| Country of last residence | 1987  | 1975 | Increase | Country of last residence | 1987   | 1975  | Increase |
|---------------------------|-------|------|----------|---------------------------|--------|-------|----------|
| 1) Japan                  | 2,123 | 792  | 1,331    | 10) Brazil                | 255    | 99    | 156      |
| 2) United Kingdom         | 1,389 | 483  | 906      | 11) Netherlands           | 206    | 79    | 127      |
| 3) Germany                | 940   | 320  | 620      | 12) Sweden                | 18