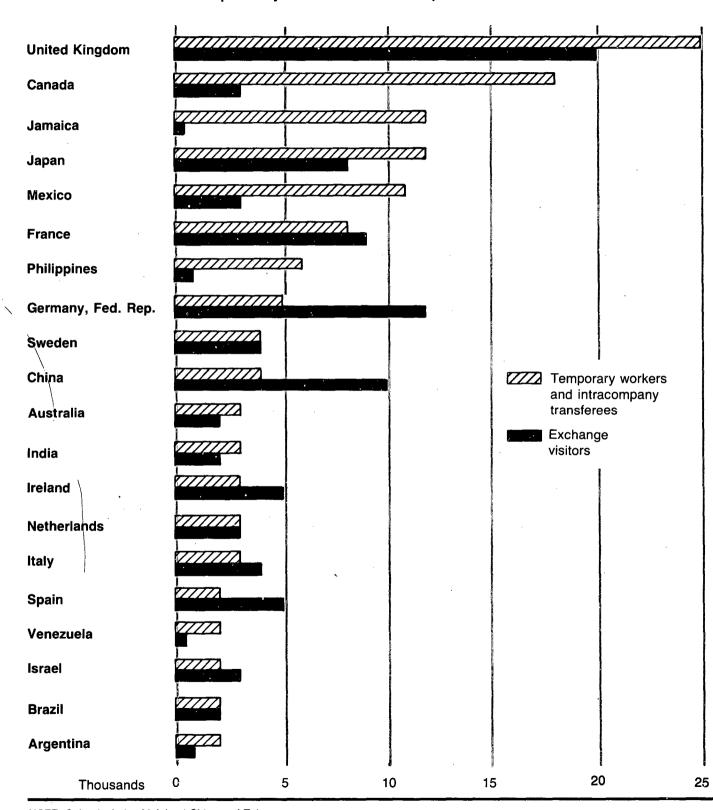

| 134              |
| Tal | ole Genealogy                                                                                                                                         | 142              |
| Da  | ta Sources                                                                                                                                            | 146              |

Legalization and SAW Applicants by State of Residence: Fiscal Year 1987



Source: Table 22.

# Immigrants Admitted, Calendar Years 1970-79 by Region of Birth and Naturalizations of Those Immigrants: Fiscal Years 1970-87



Nonimmigrants Admitted as Temporary Workers, Intracompany Transferees, and Exchange Visitors from Top Twenty Countries of Citizenship: Fiscal Year 1987



NOTE: China includes Mainland China and Taiwan.

Source: Table 44.

#### Introduction

The 1987 Statistical Yearbook of the Immigration and Naturalization Service represents a continuation of the revisions introduced last year: data are presented in tabular form accompanied by descriptive text, charts, and a map for further illustration. Included for the first time are data on the number of applications for legalization received as a result of the Immigration Reform and Control Act of 1986. Data are presented for applications filed during fiscal year 1987.

Though data for fiscal year 1987 are featured in this Yearbook, historical data are also furnished. The major areas covered include: immigrants admitted for legal permanent residence; refugees approved and admitted; asylees approved;