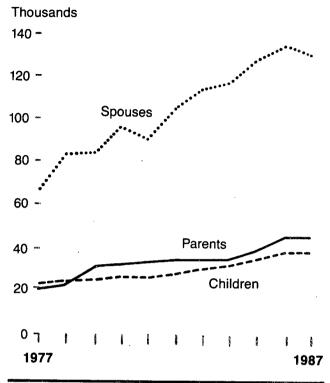

## Charts--Continued

|          |                                                                                                                                                                                                                                                                                                                                                                                                                                                                                                                                                                                                                                                                                                                                                                                                                                                                                                                                                                                                                                                                                                                                                                                                                                                                                                                                                                                                                                                                                                                                                                                                                                                                                                                                                                                                                                                                                                                                                                                                                                                                                                                                | Page   |
|----------|--------------------------------------------------------------------------------------------------------------------------------------------------------------------------------------------------------------------------------------------------------------------------------------------------------------------------------------------------------------------------------------------------------------------------------------------------------------------------------------------------------------------------------------------------------------------------------------------------------------------------------------------------------------------------------------------------------------------------------------------------------------------------------------------------------------------------------------------------------------------------------------------------------------------------------------------------------------------------------------------------------------------------------------------------------------------------------------------------------------------------------------------------------------------------------------------------------------------------------------------------------------------------------------------------------------------------------------------------------------------------------------------------------------------------------------------------------------------------------------------------------------------------------------------------------------------------------------------------------------------------------------------------------------------------------------------------------------------------------------------------------------------------------------------------------------------------------------------------------------------------------------------------------------------------------------------------------------------------------------------------------------------------------------------------------------------------------------------------------------------------------|--------|
| lmn      | nigrants admitted by region of birth: selected fiscal years 1955-87                                                                                                                                                                                                                                                                                                                                                                                                                                                                                                                                                                                                                                                                                                                                                                                                                                                                                                                                                                                                                                                                                                                                                                                                                                                                                                                                                                                                                                                                                                                                                                                                                                                                                                                                                                                                                                                                                                                                                                                                                                                            | xiv    |
| Nor      | nimmigrants admitted as students and their families for top ten countries of citizenship: fiscal year 987                                                                                                                                                                                                                                                                                                                                                                                                                                                                                                                                                                                                                                                                                                                                                                                                                                                                                                                                                                                                                                                                                                                                                                                                                                                                                                                                                                                                                                                                                                                                                                                                                                                                                                                                                                                                                                                                                                                                                                                                                      | xlv    |
| Leg      | galization applications by type of application for top fifteen states: fiscal year 1987                                                                                                                                                                                                                                                                                                                                                                                                                                                                                                                                                                                                                                                                                                                                                                                                                                                                                                                                                                                                                                                                                                                                                                                                                                                                                                                                                                                                                                                                                                                                                                                                                                                                                                                                                                                                                                                                                                                                                                                                                                        | xlvi   |
| Α.       | Immigrants admitted: fiscal years 1900-87                                                                                                                                                                                                                                                                                                                                                                                                                                                                                                                                                                                                                                                                                                                                                                                                                                                                                                                                                                                                                                                                                                                                                                                                                                                                                                                                                                                                                                                                                                                                                                                                                                                                                                                                                                                                                                                                                                                                                                                                                                                                                      | xviii  |
| В.       | Immigrants admitted as immediate relatives of U.S. citizens: fiscal years 1977-87                                                                                                                                                                                                                                                                                                                                                                                                                                                                                                                                                                                                                                                                                                                                                                                                                                                                                                                                                                                                                                                                                                                                                                                                                                                                                                                                                                                                                                                                                                                                                                                                                                                                                                                                                                                                                                                                                                                                                                                                                                              | xxii   |
| С.       | The second secon |        |
| <b>D</b> | 1987                                                                                                                                                                                                                                                                                                                                                                                                                                                                                                                                                                                                                                                                                                                                                                                                                                                                                                                                                                                                                                                                                                                                                                                                                                                                                                                                                                                                                                                                                                                                                                                                                                                                                                                                                                                                                                                                                                                                                                                                                                                                                                                           | XXIII  |
| D.       | Refugee and asylee initial admissions and admissions to lawful permanent resident status: fiscal years 1946-87                                                                                                                                                                                                                                                                                                                                                                                                                                                                                                                                                                                                                                                                                                                                                                                                                                                                                                                                                                                                                                                                                                                                                                                                                                                                                                                                                                                                                                                                                                                                                                                                                                                                                                                                                                                                                                                                                                                                                                                                                 | xxvii  |
| E:       |                                                                                                                                                                                                                                                                                                                                                                                                                                                                                                                                                                                                                                                                                                                                                                                                                                                                                                                                                                                                                                                                                                                                                                                                                                                                                                                                                                                                                                                                                                                                                                                                                                                                                                                                                                                                                                                                                                                                                                                                                                                                                                                                |        |
|          | fiscal years 1946-87 fiscal years 1946-87                                                                                                                                                                                                                                                                                                                                                                                                                                                                                                                                                                                                                                                                                                                                                                                                                                                                                                                                                                                                                                                                                                                                                                                                                                                                                                                                                                                                                                                                                                                                                                                                                                                                                                                                                                                                                                                                                                                                                                                                                                                                                      | xxviii |
| F.       | Nonimmigrants admitted by selected class of admission from top ten countries of citizenship: fiscal year 1987                                                                                                                                                                                                                                                                                                                                                                                                                                                                                                                                                                                                                                                                                                                                                                                                                                                                                                                                                                                                                                                                                                                                                                                                                                                                                                                                                                                                                                                                                                                                                                                                                                                                                                                                                                                                                                                                                                                                                                                                                  | xxxi   |
| G.       |                                                                                                                                                                                                                                                                                                                                                                                                                                                                                                                                                                                                                                                                                                                                                                                                                                                                                                                                                                                                                                                                                                                                                                                                                                                                                                                                                                                                                                                                                                                                                                                                                                                                                                                                                                                                                                                                                                                                                                                                                                                                                                                                | xxxii  |
| Н.       | Nonimmigrants admitted by selected class and month of admission: calendar years 1984-87                                                                                                                                                                                                                                                                                                                                                                                                                                                                                                                                                                                                                                                                                                                                                                                                                                                                                                                                                                                                                                                                                                                                                                                                                                                                                                                                                                                                                                                                                                                                                                                                                                                                                                                                                                                                                                                                                                                                                                                                                                        | xxxiv  |
| 1.       | Persons naturalized by provision of law: fiscal years 1908-87                                                                                                                                                                                                                                                                                                                                                                                                                                                                                                                                                                                                                                                                                                                                                                                                                                                                                                                                                                                                                                                                                                                                                                                                                                                                                                                                                                                                                                                                                                                                                                                                                                                                                                                                                                                                                                                                                                                                                                                                                                                                  | XXXV   |
| J.       | Persons naturalized by decade and selected region of birth: fiscal years 1951-87                                                                                                                                                                                                                                                                                                                                                                                                                                                                                                                                                                                                                                                                                                                                                                                                                                                                                                                                                                                                                                                                                                                                                                                                                                                                                                                                                                                                                                                                                                                                                                                                                                                                                                                                                                                                                                                                                                                                                                                                                                               | xxxvi  |
| Κ.       | Immigrants admitted, calendar years 1970-79 by selected country of birth and naturalizations of those immigrants: fiscal years 1970-87                                                                                                                                                                                                                                                                                                                                                                                                                                                                                                                                                                                                                                                                                                                                                                                                                                                                                                                                                                                                                                                                                                                                                                                                                                                                                                                                                                                                                                                                                                                                                                                                                                                                                                                                                                                                                                                                                                                                                                                         |        |
| L.       | Aliens apprehended: fiscal years 1951-87                                                                                                                                                                                                                                                                                                                                                                                                                                                                                                                                                                                                                                                                                                                                                                                                                                                                                                                                                                                                                                                                                                                                                                                                                                                                                                                                                                                                                                                                                                                                                                                                                                                                                                                                                                                                                                                                                                                                                                                                                                                                                       | хl     |
| Μ.       | Estimated primary inspection admissions: fiscal years 1968-87                                                                                                                                                                                                                                                                                                                                                                                                                                                                                                                                                                                                                                                                                                                                                                                                                                                                                                                                                                                                                                                                                                                                                                                                                                                                                                                                                                                                                                                                                                                                                                                                                                                                                                                                                                                                                                                                                                                                                                                                                                                                  | xlii   |
| N.       | Estimated primary inspection admissions for top twenty ports of entry: fiscal year 1987                                                                                                                                                                                                                                                                                                                                                                                                                                                                                                                                                                                                                                                                                                                                                                                                                                                                                                                                                                                                                                                                                                                                                                                                                                                                                                                                                                                                                                                                                                                                                                                                                                                                                                                                                                                                                                                                                                                                                                                                                                        | xliii  |
| Te       | xt Tables .                                                                                                                                                                                                                                                                                                                                                                                                                                                                                                                                                                                                                                                                                                                                                                                                                                                                                                                                                                                                                                                                                                                                                                                                                                                                                                                                                                                                                                                                                                                                                                                                                                                                                                                                                                                                                                                                                                                                                                                                                                                                                                                    |        |
| Δ        | Worldwide limited immigrants (270,000 annually)                                                                                                                                                                                                                                                                                                                                                                                                                                                                                                                                                                                                                                                                                                                                                                                                                                                                                                                                                                                                                                                                                                                                                                                                                                                                                                                                                                                                                                                                                                                                                                                                                                                                                                                                                                                                                                                                                                                                                                                                                                                                                |        |
|          | Percent of immigrants admitted by region and period: fiscal years 1955-87                                                                                                                                                                                                                                                                                                                                                                                                                                                                                                                                                                                                                                                                                                                                                                                                                                                                                                                                                                                                                                                                                                                                                                                                                                                                                                                                                                                                                                                                                                                                                                                                                                                                                                                                                                                                                                                                                                                                                                                                                                                      | xix    |
| С.       | Immigrants admitted from top fifteen countries of birth: fiscal year 1987                                                                                                                                                                                                                                                                                                                                                                                                                                                                                                                                                                                                                                                                                                                                                                                                                                                                                                                                                                                                                                                                                                                                                                                                                                                                                                                                                                                                                                                                                                                                                                                                                                                                                                                                                                                                                                                                                                                                                                                                                                                      |        |
| D.       | Immigrants admitted by major category of admission: fiscal year 1987                                                                                                                                                                                                                                                                                                                                                                                                                                                                                                                                                                                                                                                                                                                                                                                                                                                                                                                                                                                                                                                                                                                                                                                                                                                                                                                                                                                                                                                                                                                                                                                                                                                                                                                                                                                                                                                                                                                                                                                                                                                           | xxi    |
| Ε.       | Nonimmigrants admitted from top fifteen countries of last residence in fiscal year 1987, ranked                                                                                                                                                                                                                                                                                                                                                                                                                                                                                                                                                                                                                                                                                                                                                                                                                                                                                                                                                                                                                                                                                                                                                                                                                                                                                                                                                                                                                                                                                                                                                                                                                                                                                                                                                                                                                                                                                                                                                                                                                                |        |
| _        | by amount of increase since fiscal year 1975                                                                                                                                                                                                                                                                                                                                                                                                                                                                                                                                                                                                                                                                                                                                                                                                                                                                                                                                                                                                                                                                                                                                                                                                                                                                                                                                                                                                                                                                                                                                                                                                                                                                                                                                                                                                                                                                                                                                                                                                                                                                                   | xxxiii |
| F.       | Median years of residence by year of naturalization and region of birth: selected fiscal years 1960-87                                                                                                                                                                                                                                                                                                                                                                                                                                                                                                                                                                                                                                                                                                                                                                                                                                                                                                                                                                                                                                                                                                                                                                                                                                                                                                                                                                                                                                                                                                                                                                                                                                                                                                                                                                                                                                                                                                                                                                                                                         | xxxvii |
|          |                                                                                                                                                                                                                                                                                                                                                                                                                                                                                                                                                                                                                                                                                                                                                                                                                                                                                                                                                                                                                                                                                                                                                                                                                                                                                                                                                                                                                                                                                                                                                                                                                                                                                                                                                                                                                                                                                                                                                                                                                                                                                                                                | -      |
| De       | etailed Tables                                                                                                                                                                                                                                                                                                                                                                                                                                                                                                                                                                                                                                                                                                                                                                                                                                                                                                                                                                                                                                                                                                                                                                                                                                                                                                                                                                                                                                                                                                                                                                                                                                                                                                                                                                                                                                                                                                                                                                                                                                                                                                                 | /      |
|          | Immigrants                                                                                                                                                                                                                                                                                                                                                                                                                                                                                                                                                                                                                                                                                                                                                                                                                                                                                                                                                                                                                                                                                                                                                                                                                                                                                                                                                                                                                                                                                                                                                                                                                                                                                                                                                                                                                                                                                                                                                                                                                                                                                                                     |        |
| 1        | Immigration to the United States: fiscal years 1820-1987                                                                                                                                                                                                                                                                                                                                                                                                                                                                                                                                                                                                                                                                                                                                                                                                                                                                                                                                                                                                                                                                                                                                                                                                                                                                                                                                                                                                                                                                                                                                                                                                                                                                                                                                                                                                                                                                                                                                                                                                                                                                       | 4      |
|          | Immigration by region and selected country of last residence: fiscal years 1820-1987                                                                                                                                                                                                                                                                                                                                                                                                                                                                                                                                                                                                                                                                                                                                                                                                                                                                                                                                                                                                                                                                                                                                                                                                                                                                                                                                                                                                                                                                                                                                                                                                                                                                                                                                                                                                                                                                                                                                                                                                                                           | 1<br>2 |
| ۷.       | miningration by region and selected country of last residence. Ilstat years 1020-1307                                                                                                                                                                                                                                                                                                                                                                                                                                                                                                                                                                                                                                                                                                                                                                                                                                                                                                                                                                                                                                                                                                                                                                                                                                                                                                                                                                                                                                                                                                                                                                                                                                                                                                                                                                                                                                                                                                                                                                                                                                          | ۷      |