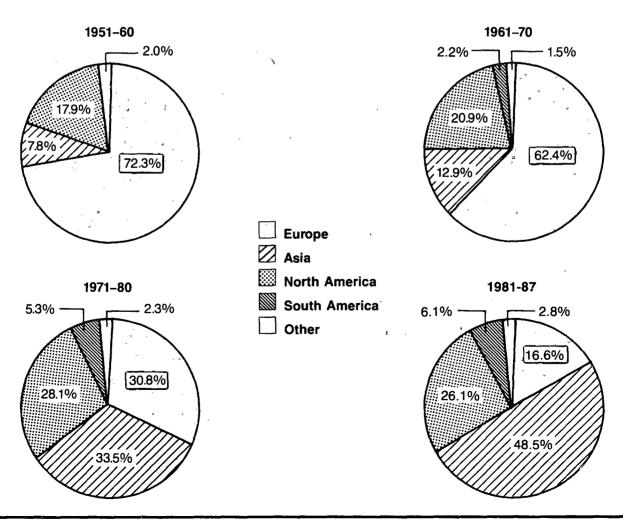

## Charts--Continued

|          |                                                                                                                                                                                                                                                                                                                                                                                                                                                                                                                                                                                                                                                                                                                                                                                                                                                                                                                                                                                                                                                                                                                                                                                                                                                                                                                                                                                                                                                                                                                                                                                                                                                                                                                                                                                                                                                                                                                                                                                                                                                                                                                                | Page   |
|----------|--------------------------------------------------------------------------------------------------------------------------------------------------------------------------------------------------------------------------------------------------------------------------------------------------------------------------------------------------------------------------------------------------------------------------------------------------------------------------------------------------------------------------------------------------------------------------------------------------------------------------------------------------------------------------------------------------------------------------------------------------------------------------------------------------------------------------------------------------------------------------------------------------------------------------------------------------------------------------------------------------------------------------------------------------------------------------------------------------------------------------------------------------------------------------------------------------------------------------------------------------------------------------------------------------------------------------------------------------------------------------------------------------------------------------------------------------------------------------------------------------------------------------------------------------------------------------------------------------------------------------------------------------------------------------------------------------------------------------------------------------------------------------------------------------------------------------------------------------------------------------------------------------------------------------------------------------------------------------------------------------------------------------------------------------------------------------------------------------------------------------------|--------|
| lmn      | nigrants admitted by region of birth: selected fiscal years 1955-87                                                                                                                                                                                                                                                                                                                                                                                                                                                                                                                                                                                                                                                                                                                                                                                                                                                                                                                                                                                                                                                                                                                                                                                                                                                                                                                                                                                                                                                                                                                                                                                                                                                                                                                                                                                                                                                                                                                                                                                                                                                            | xiv    |
| Nor      | nimmigrants admitted as students and their families for top ten countries of citizenship: fiscal year 987                                                                                                                                                                                                                                                                                                                                                                                                                                                                                                                                                                                                                                                                                                                                                                                                                                                                                                                                                                                                                                                                                                                                                                                                                                                                                                                                                                                                                                                                                                                                                                                                                                                                                                                                                                                                                                                                                                                                                                                                                      | xlv    |
| Leg      | galization applications by type of application for top fifteen states: fiscal year 1987                                                                                                                                                                                                                                                                                                                                                                                                                                                                                                                                                                                                                                                                                                                                                                                                                                                                                                                                                                                                                                                                                                                                                                                                                                                                                                                                                                                                                                                                                                                                                                                                                                                                                                                                                                                                                                                                                                                                                                                                                                        | xlvi   |
| Α.       | Immigrants admitted: fiscal years 1900-87                                                                                                                                                                                                                                                                                                                                                                                                                                                                                                                                                                                                                                                                                                                                                                                                                                                                                                                                                                                                                                                                                                                                                                                                                                                                                                                                                                                                                                                                                                                                                                                                                                                                                                                                                                                                                                                                                                                                                                                                                                                                                      | xviii  |
| В.       | Immigrants admitted as immediate relatives of U.S. citizens: fiscal years 1977-87                                                                                                                                                                                                                                                                                                                                                                                                                                                                                                                                                                                                                                                                                                                                                                                                                                                                                                                                                                                                                                                                                                                                                                                                                                                                                                                                                                                                                                                                                                                                                                                                                                                                                                                                                                                                                                                                                                                                                                                                                                              | xxii   |
| С.       | The second secon |        |
| <b>D</b> | 1987                                                                                                                                                                                                                                                                                                                                                                                                                                                                                                                                                                                                                                                                                                                                                                                                                                                                                                                                                                                                                                                                                                                                                                                                                                                                                                                                                                                                                                                                                                                                                                                                                                                                                                                                                                                                                                                                                                                                                                                                                                                                                                                           | XXIII  |
| D.       | Refugee and asylee initial admissions and admissions to lawful permanent resident status: fiscal years 1946-87                                                                                                                                                                                                                                                                                                                                                                                                                                                                                                                                                                                                                                                                                                                                                                                                                                                                                                                                                                                                                                                                                                                                                                                                                                                                                                                                                                                                                                                                                                                                                                                                                                                                                                                                                                                                                                                                                                                                                                                                                 | xxvii  |
| E:       |                                                                                                                                                                                                                                                                                                                                                                                                                                                                                                                                                                                                                                                                                                                                                                                                                                                                                                                                                                                                                                                                                                                                                                                                                                                                                                                                                                                                                                                                                                                                                                                                                                                                                                                                                                                                                                                                                                                                                                                                                                                                                                                                |        |
|          | fiscal years 1946-87 fiscal years 1946-87                                                                                                                                                                                                                                                                                                                                                                                                                                                                                                                                                                                                                                                                                                                                                                                                                                                                                                                                                                                                                                                                                                                                                                                                                                                                                                                                                                                                                                                                                                                                                                                                                                                                                                                                                                                                                                                                                                                                                                                                                                                                                      | xxviii |
| F.       | Nonimmigrants admitted by selected class of admission from top ten countries of citizenship: fiscal year 1987                                                                                                                                                                                                                                                                                                                                                                                                                                                                                                                                                                                                                                                                                                                                                                                                                                                                                                                                                                                                                                                                                                                                                                                                                                                                                                                                                                                                                                                                                                                                                                                                                                                                                                                                                                                                                                                                                                                                                                                                                  | xxxi   |
| G.       |                                                                                                                                                                                                                                                                                                                                                                                                                                                                                                                                                                                                                                                                                                                                                                                                                                                                                                                                                                                                                                                                                                                                                                                                                                                                                                                                                                                                                                                                                                                                                                                                                                                                                                                                                                                                                                                                                                                                                                                                                                                                                                                                | xxxii  |
| Н.       | Nonimmigrants admitted by selected class and month of admission: calendar years 1984-87                                                                                                                                                                                                                                                                                                                                                                                                                                                                                                                                                                                                                                                                                                                                                                                                                                                                                                                                                                                                                                                                                                                                                                                                                                                                                                                                                                                                                                                                                                                                                                                                                                                                                                                                                                                                                                                                                                                                                                                                                                        | xxxiv  |
| 1.       | Persons naturalized by provision of law: fiscal years 1908-87                                                                                                                                                                                                                                                                                                                                                                                                                                                                                                                                                                                                                                                                                                                                                                                                                                                                                                                                                                                                                                                                                                                                                                                                                                                                                                                                                                                                                                                                                                                                                                                                                                                                                                                                                                                                                                                                                                                                                                                                                                                                  | XXXV   |
| J.       | Persons naturalized by decade and selected region of birth: fiscal years 1951-87                                                                                                                                                                                                                                                                                                                                                                                                                                                                                                                                                                                                                                                                                                                                                                                                                                                                                                                                                                                                                                                                                                                                                                                                                                                                                                                                                                                                                                                                                                                                                                                                                                                                                                                                                                                                                                                                                                                                                                                                                                               | xxxvi  |
| Κ.       | Immigrants admitted, calendar years 1970-79 by selected country of birth and naturalizations of those immigrants: fiscal years 1970-87                                                                                                                                                                                                                                                                                                                                                                                                                                                                                                                                                                                                                                                                                                                                                                                                                                                                                                                                                                                                                                                                                                                                                                                                                                                                                                                                                                                                                                                                                                                                                                                                                                                                                                                                                                                                                                                                                                                                                                                         |        |
| L.       | Aliens apprehended: fiscal years 1951-87                                                                                                                                                                                                                                                                                                                                                                                                                                                                                                                                                                                                                                                                                                                                                                                                                                                                                                                                                                                                                                                                                                                                                                                                                                                                                                                                                                                                                                                                                                                                                                                                                                                                                                                                                                                                                                                                                                                                                                                                                                                                                       | хl     |
| Μ.       | Estimated primary inspection admissions: fiscal years 1968-87                                                                                                                                                                                                                                                                                                                                                                                                                                                                                                                                                                                                                                                                                                                                                                                                                                                                                                                                                                                                                                                                                                                                                                                                                                                                                                                                                                                                                                                                                                                                                                                                                                                                                                                                                                                                                                                                                                                                                                                                                                                                  | xlii   |
| N.       | Estimated primary inspection admissions for top twenty ports of entry: fiscal year 1987                                                                                                                                                                                                                                                                                                                                                                                                                                                                                                                                                                                                                                                                                                                                                                                                                                                                                                                                                                                                                                                                                                                                                                                                                                                                                                                                                                                                                                                                                                                                                                                                                                                                                                                                                                                                                                                                                                                                                                                                                                        | xliii  |
| Te       | xt Tables .                                                                                                                                                                                                                                                                                                                                                                                                                                                                                                                                                                                                                                                                                                                                                                                                                                                                                                                                                                                                                                                                                                                                                                                                                                                                                                                                                                                                                                                                                                                                                                                                                                                                                                                                                                                                                                                                                                                                                                                                                                                                                                                    |        |
| Δ        | Worldwide limited immigrants (270,000 annually)                                                                                                                                                                                                                                                                                                                                                                                                                                                                                                                                                                                                                                                                                                                                                                                                                                                                                                                                                                                                                                                                                                                                                                                                                                                                                                                                                                                                                                                                                                                                                                                                                                                                                                                                                                                                                                                                                                                                                                                                                                                                                |        |
|          | Percent of immigrants admitted by region and period: fiscal years 1955-87                                                                                                                                                                                                                                                                                                                                                                                                                                                                                                                                                                                                                                                                                                                                                                                                                                                                                                                                                                                                                                                                                                                                                                                                                                                                                                                                                                                                                                                                                                                                                                                                                                                                                                                                                                                                                                                                                                                                                                                                                                                      | xix    |
| С.       | Immigrants admitted from top fifteen countries of birth: fiscal year 1987                                                                                                                                                                                                                                                                                                                                                                                                                                                                                                                                                                                                                                                                                                                                                                                                                                                                                                                                                                                                                                                                                                                                                                                                                                                                                                                                                                                                                                                                                                                                                                                                                                                                                                                                                                                                                                                                                                                                                                                                                                                      |        |
| D.       | Immigrants admitted by major category of admission: fiscal year 1987                                                                                                                                                                                                                                                                                                                                                                                                                                                                                                                                                                                                                                                                                                                                                                                                                                                                                                                                                                                                                                                                                                                                                                                                                                                                                                                                                                                                                                                                                                                                                                                                                                                                                                                                                                                                                                                                                                                                                                                                                                                           | xxi    |
| Ε.       | Nonimmigrants admitted from top fifteen countries of last residence in fiscal year 1987, ranked                                                                                                                                                                                                                                                                                                                                                                                                                                                                                                                                                                                                                                                                                                                                                                                                                                                                                                                                                                                                                                                                                                                                                                                                                                                                                                                                                                                                                                                                                                                                                                                                                                                                                                                                                                                                                                                                                                                                                                                                                                |        |
| _        | by amount of increase since fiscal year 1975                                                                                                                                                                                                                                                                                                                                                                                                                                                                                                                                                                                                                                                                                                                                                                                                                                                                                                                                                                                                                                                                                                                                                                                                                                                                                                                                                                                                                                                                                                                                                                                                                                                                                                                                                                                                                                                                                                                                                                                                                                                                                   | xxxiii |
| F.       | Median years of residence by year of naturalization and region of birth: selected fiscal years 1960-87                                                                                                                                                                                                                                                                                                                                                                                                                                                                                                                                                                                                                                                                                                                                                                                                                                                                                                                                                                                                                                                                                                                                                                                                                                                                                                                                                                                                                                                                                                                                                                                                                                                                                                                                                                                                                                                                                                                                                                                                                         | xxxvii |
|          |                                                                                                                                                                                                                                                                                                                                                                                                                                                                                                                                                                                                                                                                                                                                                                                                                                                                                                                                                                                                                                                                                                                                                                                                                                                                                                                                                                                                                                                                                                                                                                                                                                                                                                                                                                                                                                                                                                                                                                                                                                                                                                                                | -      |
| De       | etailed Tables                                                                                                                                                                                                                                                                                                                                                                                                                                                                                                                                                                                                                                                                                                                                                                                                                                                                                                                                                                                                                                                                                                                                                                                                                                                                                                                                                                                                                                                                                                                                                                                                                                                                                                                                                                                                                                                                                                                                                                                                                                                                                                                 | /      |
|          | Immigrants                                                                                                                                                                                                                                                                                                                                                                                                                                                                                                                                                                                                                                                                                                                                                                                                                                                                                                                                                                                                                                                                                                                                                                                                                                                                                                                                                                                                                                                                                                                                                                                                                                                                                                                                                                                                                                                                                                                                                                                                                                                                                                                     |        |
| 1        | Immigration to the United States: fiscal years 1820-1987                                                                                                                                                                                                                                                                                                                                                                                                                                                                                                                                                                                                                                                                                                                                                                                                                                                                                                                                                                                                                                                                                                                                                                                                                                                                                                                                                                                                                                                                                                                                                                                                                                                                                                                                                                                                                                                                                                                                                                                                                                                                       | 4      |
|          | Immigration by region and selected country of last residence: fiscal years 1820-1987                                                                                                                                                                                                                                                                                                                                                                                                                                                                                                                                                                                                                                                                                                                                                                                                                                                                                                                                                                                                                                                                                                                                                                                                                                                                                                                                                                                                                                                                                                                                                                                                                                                                                                                                                                                                                                                                                                                                                                                                                                           | 1<br>2 |
| ۷.       | miningration by region and selected country of last residence. Ilstat years 1020-1307                                                                                                                                                                                                                                                                                                                                                                                                                                                                                                                                                                                                                                                                                                                                                                                                                                                                                                                                                                                                                                                                                                                                                                                                                                                                                                                                                                                                                                                                                                                                                                                                                                                                                                                                                                                                                                                                                                                                                                                                                                          | ۷      |