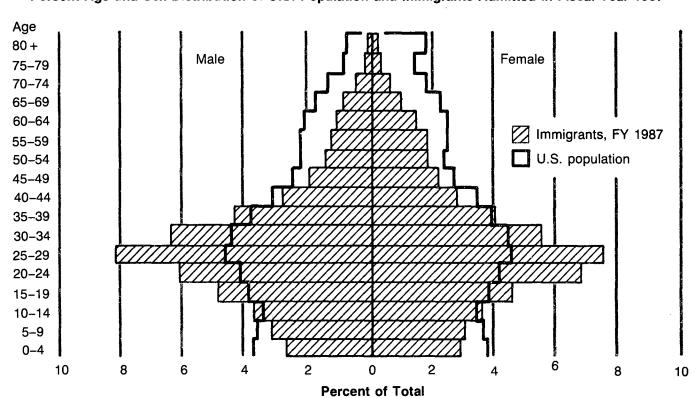

ation on adjustments is the form granting legal permanent residence (I-181, Memorandum of Creation of Record of Lawful Permanent Residence, U.S. Immigration and Naturalization Service). After the immigrant is admitted, the immigrant visa and adjustment forms are forwarded to INS' Immigrant Data Capture (IMDAC) Facility for processing. The IMDAC facility generates statistical records which are the source of the statistics on immigrants presented in this report. The variables collected include: port of admission; type (or class) of admission; countries of birth, last residence, and nationality; age, sex, and marital status; occupation; original year of entry and class of entry for those adjusting from temporary to permanent residence; and the zip code of the immigrant's intended residence.



Chart C
Percent Age and Sex Distribution of U.S. Population and Immigrants Admitted in Fiscal Year 1987

Source: U.S. population data are provisional estimates for July 1, 1987 published by the U.S. Bureau of the Census, *Current Population Reports*, Series P-25, No. 1022; immigrants, Table 11.

#### Limitations of Data

The number of immigrants admitted for legal permanent residence in a year is not the same as the number of net migrants who entered the United States in the year. The reasons for the difference in counts are:

- 1) Immigrant adjustments are reported in the year the aliens adjust their status to legal permanent residence and not in the year they migrate to the United States.
- 2) Some immigrants (such as refugees and asylees) may never be counted as legal permanent reside