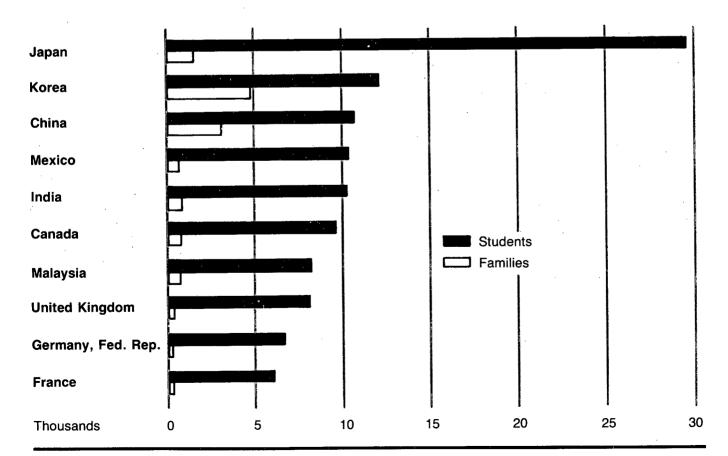

## Charts--Continued

|          |                                                                                                                                                                                                                                                                                                                                                                                                                                                                                                                                                                                                                                                                                                                                                                                                                                                                                                                                                                                                                                                                                                                                                                                                                                                                                                                                                                                                                                                                                                                                                                                                                                                                                                                                                                                                                                                                                                                                                                                                                                                                                                                                | Page   |
|----------|--------------------------------------------------------------------------------------------------------------------------------------------------------------------------------------------------------------------------------------------------------------------------------------------------------------------------------------------------------------------------------------------------------------------------------------------------------------------------------------------------------------------------------------------------------------------------------------------------------------------------------------------------------------------------------------------------------------------------------------------------------------------------------------------------------------------------------------------------------------------------------------------------------------------------------------------------------------------------------------------------------------------------------------------------------------------------------------------------------------------------------------------------------------------------------------------------------------------------------------------------------------------------------------------------------------------------------------------------------------------------------------------------------------------------------------------------------------------------------------------------------------------------------------------------------------------------------------------------------------------------------------------------------------------------------------------------------------------------------------------------------------------------------------------------------------------------------------------------------------------------------------------------------------------------------------------------------------------------------------------------------------------------------------------------------------------------------------------------------------------------------|--------|
| lmn      | nigrants admitted by region of birth: selected fiscal years 1955-87                                                                                                                                                                                                                                                                                                                                                                                                                                                                                                                                                                                                                                                                                                                                                                                                                                                                                                                                                                                                                                                                                                                                                                                                                                                                                                                                                                                                                                                                                                                                                                                                                                                                                                                                                                                                                                                                                                                                                                                                                                                            | xiv    |
| Nor      | nimmigrants admitted as students and their families for top ten countries of citizenship: fiscal year 987                                                                                                                                                                                                                                                                                                                                                                                                                                                                                                                                                                                                                                                                                                                                                                                                                                                                                                                                                                                                                                                                                                                                                                                                                                                                                                                                                                                                                                                                                                                                                                                                                                                                                                                                                                                                                                                                                                                                                                                                                      | xlv    |
| Leg      | galization applications by type of application for top fifteen states: fiscal year 1987                                                                                                                                                                                                                                                                                                                                                                                                                                                                                                                                                                                                                                                                                                                                                                                                                                                                                                                                                                                                                                                                                                                                                                                                                                                                                                                                                                                                                                                                                                                                                                                                                                                                                                                                                                                                                                                                                                                                                                                                                                        | xlvi   |
| Α.       | Immigrants admitted: fiscal years 1900-87                                                                                                                                                                                                                                                                                                                                                                                                                                                                                                                                                                                                                                                                                                                                                                                                                                                                                                                                                                                                                                                                                                                                                                                                                                                                                                                                                                                                                                                                                                                                                                                                                                                                                                                                                                                                                                                                                                                                                                                                                                                                                      | xviii  |
| В.       | Immigrants admitted as immediate relatives of U.S. citizens: fiscal years 1977-87                                                                                                                                                                                                                                                                                                                                                                                                                                                                                                                                                                                                                                                                                                                                                                                                                                                                                                                                                                                                                                                                                                                                                                                                                                                                                                                                                                                                                                                                                                                                                                                                                                                                                                                                                                                                                                                                                                                                                                                                                                              | xxii   |
| С.       | The second secon |        |
| <b>D</b> | 1987                                                                                                                                                                                                                                                                                                                                                                                                                                                                                                                                                                                                                                                                                                                                                                                                                                                                                                                                                                                                                                                                                                                                                                                                                                                                                                                                                                                                                                                                                                                                                                                                                                                                                                                                                                                                                                                                                                                                                                                                                                                                                                                           | XXIII  |
| D.       | Refugee and asylee initial admissions and admissions to lawful permanent resident status: fiscal years 1946-87                                                                                                                                                                                                                                                                                                                                                                                                                                                                                                                                                                                                                                                                                                                                                                                                                                                                                                                                                                                                                                                                                                                                                                                                                                                                                                                                                                                                                                                                                                                                                                                                                                                                                                                                                                                                                                                                                                                                                                                                                 | xxvii  |
| E:       |                                                                                                                                                                                                                                                                                                                                                                                                                                                                                                                                                                                                                                                                                                                                                                                                                                                                                                                                                                                                                                                                                                                                                                                                                                                                                                                                                                                                                                                                                                                                                                                                                                                                                                                                                                                                                                                                                                                                                                                                                                                                                                                                |        |
|          | fiscal years 1946-87 fiscal years 1946-87                                                                                                                                                                                                                                                                                                                                                                                                                                                                                                                                                                                                                                                                                                                                                                                                                                                                                                                                                                                                                                                                                                                                                                                                                                                                                                                                                                                                                                                                                                                                                                                                                                                                                                                                                                                                                                                                                                                                                                                                                                                                                      | xxviii |
| F.       | Nonimmigrants admitted by selected class of admission from top ten countries of citizenship: fiscal year 1987                                                                                                                                                                                                                                                                                                                                                                                                                                                                                                                                                                                                                                                                                                                                                                                                                                                                                                                                                                                                                                                                                                                                                                                                                                                                                                                                                                                                                                                                                                                                                                                                                                                                                                                                                                                                                                                                                                                                                                                                                  | xxxi   |
| G.       |                                                                                                                                                                                                                                                                                                                                                                                                                                                                                                                                                                                                                                                                                                                                                                                                                                                                                                                                                                                                                                                                                                                                                                                                                                                                                                                                                                                                                                                                                                                                                                                                                                                                                                                                                                                                                                                                                                                                                                                                                                                                                                                                | xxxii  |
| Н.       | Nonimmigrants admitted by selected class and month of admission: calendar years 1984-87                                                                                                                                                                                                                                                                                                                                                                                                                                                                                                                                                                                                                                                                                                                                                                                                                                                                                                                                                                                                                                                                                                                                                                                                                                                                                                                                                                                                                                                                                                                                                                                                                                                                                                                                                                                                                                                                                                                                                                                                                                        | xxxiv  |
| 1.       | Persons naturalized by provision of law: fiscal years 1908-87                                                                                                                                                                                                                                                                                                                                                                                                                                                                                                                                                                                                                                                                                                                                                                                                                                                                                                                                                                                                                                                                                                                                                                                                                                                                                                                                                                                                                                                                                                                                                                                                                                                                                                                                                                                                                                                                                                                                                                                                                                                                  | XXXV   |
| J.       | Persons naturalized by decade and selected region of birth: fiscal years 1951-87                                                                                                                                                                                                                                                                                                                                                                                                                                                                                                                                                                                                                                                                                                                                                                                                                                                                                                                                                                                                                                                                                                                                                                                                                                                                                                                                                                                                                                                                                                                                                                                                                                                                                                                                                                                                                                                                                                                                                                                                                                               | xxxvi  |
| Κ.       | Immigrants admitted, calendar years 1970-79 by selected country of birth and naturalizations of those immigrants: fiscal years 1970-87                                                                                                                                                                                                                                                                                                                                                                                                                                                                                                                                                                                                                                                                                                                                                                                                                                                                                                                                                                                                                                                                                                                                                                                                                                                                                                                                                                                                                                                                                                                                                                                                                                                                                                                                                                                                                                                                                                                                                                                         |        |
| L.       | Aliens apprehended: fiscal years 1951-87                                                                                                                                                                                                                                                                                                                                                                                                                                                                                                                                                                                                                                                                                                                                                                                                                                                                                                                                                                                                                                                                                                                                                                                                                                                                                                                                                                                                                                                                                                                                                                                                                                                                                                                                                                                                                                                                                                                                                                                                                                                                                       | хl     |
| Μ.       | Estimated primary inspection admissions: fiscal years 1968-87                                                                                                                                                                                                                                                                                                                                                                                                                                                                                                                                                                                                                                                                                                                                                                                                                                                                                                                                                                                                                                                                                                                                                                                                                                                                                                                                                                                                                                                                                                                                                                                                                                                                                                                                                                                                                                                                                                                                                                                                                                                                  | xlii   |
| N.       | Estimated primary inspection admissions for top twenty ports of entry: fiscal year 1987                                                                                                                                                                                                                                                                                                                                                                                                                                                                                                                                                                                                                                                                                                                                                                                                                                                                                                                                                                                                                                                                                                                                                                                                                                                                                                                                                                                                                                                                                                                                                                                                                                                                                                                                                                                                                                                                                                                                                                                                                                        | xliii  |
| Te       | xt Tables .                                                                                                                                                                                                                                                                                                                                                                                                                                                                                                                                                                                                                                                                                                                                                                                                                                                                                                                                                                                                                                                                                                                                                                                                                                                                                                                                                                                                                                                                                                                                                                                                                                                                                                                                                                                                                                                                                                                                                                                                                                                                                                                    |        |
| Δ        | Worldwide limited immigrants (270,000 annually)                                                                                                                                                                                                                                                                                                                                                                                                                                                                                                                                                                                                                                                                                                                                                                                                                                                                                                                                                                                                                                                                                                                                                                                                                                                                                                                                                                                                                                                                                                                                                                                                                                                                                                                                                                                                                                                                                                                                                                                                                                                                                |        |
|          | Percent of immigrants admitted by region and period: fiscal years 1955-87                                                                                                                                                                                                                                                                                                                                                                                                                                                                                                                                                                                                                                                                                                                                                                                                                                                                                                                                                                                                                                                                                                                                                                                                                                                                                                                                                                                                                                                                                                                                                                                                                                                                                                                                                                                                                                                                                                                                                                                                                                                      | xix    |
| С.       | Immigrants admitted from top fifteen countries of birth: fiscal year 1987                                                                                                                                                                                                                                                                                                                                                                                                                                                                                                                                                                                                                                                                                                                                                                                                                                                                                                                                                                                                                                                                                                                                                                                                                                                                                                                                                                                                                                                                                                                                                                                                                                                                                                                                                                                                                                                                                                                                                                                                                                                      |        |
| D.       | Immigrants admitted by major category of admission: fiscal year 1987                                                                                                                                                                                                                                                                                                                                                                                                                                                                                                                                                                                                                                                                                                                                                                                                                                                                                                                                                                                                                                                                                                                                                                                                                                                                                                                                                                                                                                                                                                                                                                                                                                                                                                                                                                                                                                                                                                                                                                                                                                                           | xxi    |
| Ε.       | Nonimmigrants admitted from top fifteen countries of last residence in fiscal year 1987, ranked                                                                                                                                                                                                                                                                                                                                                                                                                                                                                                                                                                                                                                                                                                                                                                                                                                                                                                                                                                                                                                                                                                                                                                                                                                                                                                                                                                                                                                                                                                                                                                                                                                                                                                                                                                                                                                                                                                                                                                                                                                |        |
| _        | by amount of increase since fiscal year 1975                                                                                                                                                                                                                                                                                                                                                                                                                                                                                                                                                                                                                                                                                                                                                                                                                                                                                                                                                                                                                                                                                                                                                                                                                                                                                                                                                                                                                                                                                                                                                                                                                                                                                                                                                                                                                                                                                                                                                                                                                                                                                   | xxxiii |
| F.       | Median years of residence by year of naturalization and region of birth: selected fiscal years 1960-87                                                                                                                                                                                                                                                                                                                                                                                                                                                                                                                                                                                                                                                                                                                                                                                                                                                                                                                                                                                                                                                                                                                                                                                                                                                                                                                                                                                                                                                                                                                                                                                                                                                                                                                                                                                                                                                                                                                                                                                                                         | xxxvii |
|          |                                                                                                                                                                                                                                                                                                                                                                                                                                                                                                                                                                                                                                                                                                                                                                                                                                                                                                                                                                                                                                                                                                                                                                                                                                                                                                                                                                                                                                                                                                                                                                                                                                                                                                                                                                                                                                                                                                                                                                                                                                                                                                                                | -      |
| De       | etailed Tables                                                                                                                                                                                                                                                                                                                                                                                                                                                                                                                                                                                                                                                                                                                                                                                                                                                                                                                                                                                                                                                                                                                                                                                                                                                                                                                                                                                                                                                                                                                                                                                                                                                                                                                                                                                                                                                                                                                                                                                                                                                                                                                 | /      |
|          | Immigrants                                                                                                                                                                                                                                                                                                                                                                                                                                                                                                                                                                                                                                                                                                                                                                                                                                                                                                                                                                                                                                                                                                                                                                                                                                                                                                                                                                                                                                                                                                                                                                                                                                                                                                                                                                                                                                                                                                                                                                                                                                                                                                                     |        |
| 1        | Immigration to the United States: fiscal years 1820-1987                                                                                                                                                                                                                                                                                                                                                                                                                                                                                                                                                                                                                                                                                                                                                                                                                                                                                                                                                                                                                                                                                                                                                                                                                                                                                                                                                                                                                                                                                                                                                                                                                                                                                                                                                                                                                                                                                                                                                                                                                                                                       | 4      |
|          | Immigration by region and selected country of last residence: fiscal years 1820-1987                                                                                                                                                                                                                                                                                                                                                                                                                                                                                                                                                                                                                                                                                                                                                                                                                                                                                                                                                                                                                                                                                                                                                                                                                                                                                                                                                                                                                                                                                                                                                                                                                                                                                                                                                                                                                                                                                                                                                                                                                                           | 1<br>2 |
| ۷.       | miningration by region and selected country of last residence. Ilstat years 1020-1307                                                                                                                                                                                                                                                                                                                                                                                                                                                                                                                                                                                                                                                                                                                                                                                                                                                                                                                                                                                                                                                                                                                                                                                                                                                                                                                                                                                                                                                                                                                                                                                                                                                                                                                                                                                                                                                                                                                                                                                                                                          | ۷      |