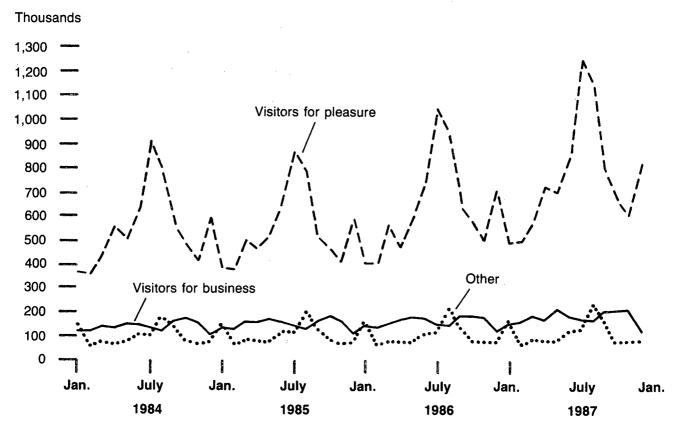

## Charts--Continued

|          |                                                                                                                                                                                                                                                                                                                                                                                                                                                                                                                                                                                                                                                                                                                                                                                                                                                                                                                                                                                                                                                                                                                                                                                                                                                                                                                                                                                                                                                                                                                                                                                                                                                                                                                                                                                                                                                                                                                                                                                                                                                                                                                                | Page   |
|----------|--------------------------------------------------------------------------------------------------------------------------------------------------------------------------------------------------------------------------------------------------------------------------------------------------------------------------------------------------------------------------------------------------------------------------------------------------------------------------------------------------------------------------------------------------------------------------------------------------------------------------------------------------------------------------------------------------------------------------------------------------------------------------------------------------------------------------------------------------------------------------------------------------------------------------------------------------------------------------------------------------------------------------------------------------------------------------------------------------------------------------------------------------------------------------------------------------------------------------------------------------------------------------------------------------------------------------------------------------------------------------------------------------------------------------------------------------------------------------------------------------------------------------------------------------------------------------------------------------------------------------------------------------------------------------------------------------------------------------------------------------------------------------------------------------------------------------------------------------------------------------------------------------------------------------------------------------------------------------------------------------------------------------------------------------------------------------------------------------------------------------------|--------|
| lmn      | nigrants admitted by region of birth: selected fiscal years 1955-87                                                                                                                                                                                                                                                                                                                                                                                                                                                                                                                                                                                                                                                                                                                                                                                                                                                                                                                                                                                                                                                                                                                                                                                                                                                                                                                                                                                                                                                                                                                                                                                                                                                                                                                                                                                                                                                                                                                                                                                                                                                            | xiv    |
| Nor      | nimmigrants admitted as students and their families for top ten countries of citizenship: fiscal year 987                                                                                                                                                                                                                                                                                                                                                                                                                                                                                                                                                                                                                                                                                                                                                                                                                                                                                                                                                                                                                                                                                                                                                                                                                                                                                                                                                                                                                                                                                                                                                                                                                                                                                                                                                                                                                                                                                                                                                                                                                      | xlv    |
| Leg      | galization applications by type of application for top fifteen states: fiscal year 1987                                                                                                                                                                                                                                                                                                                                                                                                                                                                                                                                                                                                                                                                                                                                                                                                                                                                                                                                                                                                                                                                                                                                                                                                                                                                                                                                                                                                                                                                                                                                                                                                                                                                                                                                                                                                                                                                                                                                                                                                                                        | xlvi   |
| Α.       | Immigrants admitted: fiscal years 1900-87                                                                                                                                                                                                                                                                                                                                                                                                                                                                                                                                                                                                                                                                                                                                                                                                                                                                                                                                                                                                                                                                                                                                                                                                                                                                                                                                                                                                                                                                                                                                                                                                                                                                                                                                                                                                                                                                                                                                                                                                                                                                                      | xviii  |
| В.       | Immigrants admitted as immediate relatives of U.S. citizens: fiscal years 1977-87                                                                                                                                                                                                                                                                                                                                                                                                                                                                                                                                                                                                                                                                                                                                                                                                                                                                                                                                                                                                                                                                                                                                                                                                                                                                                                                                                                                                                                                                                                                                                                                                                                                                                                                                                                                                                                                                                                                                                                                                                                              | xxii   |
| С.       | The second secon |        |
| <b>D</b> | 1987                                                                                                                                                                                                                                                                                                                                                                                                                                                                                                                                                                                                                                                                                                                                                                                                                                                                                                                                                                                                                                                                                                                                                                                                                                                                                                                                                                                                                                                                                                                                                                                                                                                                                                                                                                                                                                                                                                                                                                                                                                                                                                                           | XXIII  |
| D.       | Refugee and asylee initial admissions and admissions to lawful permanent resident status: fiscal years 1946-87                                                                                                                                                                                                                                                                                                                                                                                                                                                                                                                                                                                                                                                                                                                                                                                                                                                                                                                                                                                                                                                                                                                                                                                                                                                                                                                                                                                                                                                                                                                                                                                                                                                                                                                                                                                                                                                                                                                                                                                                                 | xxvii  |
| E:       |                                                                                                                                                                                                                                                                                                                                                                                                                                                                                                                                                                                                                                                                                                                                                                                                                                                                                                                                                                                                                                                                                                                                                                                                                                                                                                                                                                                                                                                                                                                                                                                                                                                                                                                                                                                                                                                                                                                                                                                                                                                                                                                                |        |
|          | fiscal years 1946-87 fiscal years 1946-87                                                                                                                                                                                                                                                                                                                                                                                                                                                                                                                                                                                                                                                                                                                                                                                                                                                                                                                                                                                                                                                                                                                                                                                                                                                                                                                                                                                                                                                                                                                                                                                                                                                                                                                                                                                                                                                                                                                                                                                                                                                                                      | xxviii |
| F.       | Nonimmigrants admitted by selected class of admission from top ten countries of citizenship: fiscal year 1987                                                                                                                                                                                                                                                                                                                                                                                                                                                                                                                                                                                                                                                                                                                                                                                                                                                                                                                                                                                                                                                                                                                                                                                                                                                                                                                                                                                                                                                                                                                                                                                                                                                                                                                                                                                                                                                                                                                                                                                                                  | xxxi   |
| G.       |                                                                                                                                                                                                                                                                                                                                                                                                                                                                                                                                                                                                                                                                                                                                                                                                                                                                                                                                                                                                                                                                                                                                                                                                                                                                                                                                                                                                                                                                                                                                                                                                                                                                                                                                                                                                                                                                                                                                                                                                                                                                                                                                | xxxii  |
| Н.       | Nonimmigrants admitted by selected class and month of admission: calendar years 1984-87                                                                                                                                                                                                                                                                                                                                                                                                                                                                                                                                                                                                                                                                                                                                                                                                                                                                                                                                                                                                                                                                                                                                                                                                                                                                                                                                                                                                                                                                                                                                                                                                                                                                                                                                                                                                                                                                                                                                                                                                                                        | xxxiv  |
| 1.       | Persons naturalized by provision of law: fiscal years 1908-87                                                                                                                                                                                                                                                                                                                                                                                                                                                                                                                                                                                                                                                                                                                                                                                                                                                                                                                                                                                                                                                                                                                                                                                                                                                                                                                                                                                                                                                                                                                                                                                                                                                                                                                                                                                                                                                                                                                                                                                                                                                                  | XXXV   |
| J.       | Persons naturalized by decade and selected region of birth: fiscal years 1951-87                                                                                                                                                                                                                                                                                                                                                                                                                                                                                                                                                                                                                                                                                                                                                                                                                                                                                                                                                                                                                                                                                                                                                                                                                                                                                                                                                                                                                                                                                                                                                                                                                                                                                                                                                                                                                                                                                                                                                                                                                                               | xxxvi  |
| Κ.       | Immigrants admitted, calendar years 1970-79 by selected country of birth and naturalizations of those immigrants: fiscal years 1970-87                                                                                                                                                                                                                                                                                                                                                                                                                                                                                                                                                                                                                                                                                                                                                                                                                                                                                                                                                                                                                                                                                                                                                                                                                                                                                                                                                                                                                                                                                                                                                                                                                                                                                                                                                                                                                                                                                                                                                                                         |        |
| L.       | Aliens apprehended: fiscal years 1951-87                                                                                                                                                                                                                                                                                                                                                                                                                                                                                                                                                                                                                                                                                                                                                                                                                                                                                                                                                                                                                                                                                                                                                                                                                                                                                                                                                                                                                                                                                                                                                                                                                                                                                                                                                                                                                                                                                                                                                                                                                                                                                       | хl     |
| Μ.       | Estimated primary inspection admissions: fiscal years 1968-87                                                                                                                                                                                                                                                                                                                                                                                                                                                                                                                                                                                                                                                                                                                                                                                                                                                                                                                                                                                                                                                                                                                                                                                                                                                                                                                                                                                                                                                                                                                                                                                                                                                                                                                                                                                                                                                                                                                                                                                                                                                                  | xlii   |
| N.       | Estimated primary inspection admissions for top twenty ports of entry: fiscal year 1987                                                                                                                                                                                                                                                                                                                                                                                                                                                                                                                                                                                                                                                                                                                                                                                                                                                                                                                                                                                                                                                                                                                                                                                                                                                                                                                                                                                                                                                                                                                                                                                                                                                                                                                                                                                                                                                                                                                                                                                                                                        | xliii  |
| Te       | xt Tables .                                                                                                                                                                                                                                                                                                                                                                                                                                                                                                                                                                                                                                                                                                                                                                                                                                                                                                                                                                                                                                                                                                                                                                                                                                                                                                                                                                                                                                                                                                                                                                                                                                                                                                                                                                                                                                                                                                                                                                                                                                                                                                                    |        |
| Δ        | Worldwide limited immigrants (270,000 annually)                                                                                                                                                                                                                                                                                                                                                                                                                                                                                                                                                                                                                                                                                                                                                                                                                                                                                                                                                                                                                                                                                                                                                                                                                                                                                                                                                                                                                                                                                                                                                                                                                                                                                                                                                                                                                                                                                                                                                                                                                                                                                |        |
|          | Percent of immigrants admitted by region and period: fiscal years 1955-87                                                                                                                                                                                                                                                                                                                                                                                                                                                                                                                                                                                                                                                                                                                                                                                                                                                                                                                                                                                                                                                                                                                                                                                                                                                                                                                                                                                                                                                                                                                                                                                                                                                                                                                                                                                                                                                                                                                                                                                                                                                      | xix    |
| С.       | Immigrants admitted from top fifteen countries of birth: fiscal year 1987                                                                                                                                                                                                                                                                                                                                                                                                                                                                                                                                                                                                                                                                                                                                                                                                                                                                                                                                                                                                                                                                                                                                                                                                                                                                                                                                                                                                                                                                                                                                                                                                                                                                                                                                                                                                                                                                                                                                                                                                                                                      |        |
| D.       | Immigrants admitted by major category of admission: fiscal year 1987                                                                                                                                                                                                                                                                                                                                                                                                                                                                                                                                                                                                                                                                                                                                                                                                                                                                                                                                                                                                                                                                                                                                                                                                                                                                                                                                                                                                                                                                                                                                                                                                                                                                                                                                                                                                                                                                                                                                                                                                                                                           | xxi    |
| Ε.       | Nonimmigrants admitted from top fifteen countries of last residence in fiscal year 1987, ranked                                                                                                                                                                                                                                                                                                                                                                                                                                                                                                                                                                                                                                                                                                                                                                                                                                                                                                                                                                                                                                                                                                                                                                                                                                                                                                                                                                                                                                                                                                                                                                                                                                                                                                                                                                                                                                                                                                                                                                                                                                |        |
| _        | by amount of increase since fiscal year 1975                                                                                                                                                                                                                                                                                                                                                                                                                                                                                                                                                                                                                                                                                                                                                                                                                                                                                                                                                                                                                                                                                                                                                                                                                                                                                                                                                                                                                                                                                                                                                                                                                                                                                                                                                                                                                                                                                                                                                                                                                                                                                   | xxxiii |
| F.       | Median years of residence by year of naturalization and region of birth: selected fiscal years 1960-87                                                                                                                                                                                                                                                                                                                                                                                                                                                                                                                                                                                                                                                                                                                                                                                                                                                                                                                                                                                                                                                                                                                                                                                                                                                                                                                                                                                                                                                                                                                                                                                                                                                                                                                                                                                                                                                                                                                                                                                                                         | xxxvii |
|          |                                                                                                                                                                                                                                                                                                                                                                                                                                                                                                                                                                                                                                                                                                                                                                                                                                                                                                                                                                                                                                                                                                                                                                                                                                                                                                                                                                                                                                                                                                                                                                                                                                                                                                                                                                                                                                                                                                                                                                                                                                                                                                                                | -      |
| De       | etailed Tables                                                                                                                                                                                                                                                                                                                                                                                                                                                                                                                                                                                                                                                                                                                                                                                                                                                                                                                                                                                                                                                                                                                                                                                                                                                                                                                                                                                                                                                                                                                                                                                                                                                                                                                                                                                                                                                                                                                                                                                                                                                                                                                 | /      |
|          | Immigrants                                                                                                                                                                                                                                                                                                                                                                                                                                                                                                                                                                                                                                                                                                                                                                                                                                                                                                                                                                                                                                                                                                                                                                                                                                                                                                                                                                                                                                                                                                                                                                                                                                                                                                                                                                                                                                                                                                                                                                                                                                                                                                                     |        |
| 1        | Immigration to the United States: fiscal years 1820-1987                                                                                                                                                                                                                                                                                                                                                                                                                                                                                                                                                                                                                                                                                                                                                                                                                                                                                                                                                                                                                                                                                                                                                                                                                                                                                                                                                                                                                                                                                                                                                                                                                                                                                                                                                                                                                                                                                                                                                                                                                                                                       | 4      |
|          | Immigration by region and selected country of last residence: fiscal years 1820-1987                                                                                                                                                                                                                                                                                                                                                                                                                                                                                                                                                                                                                                                                                                                                                                                                                                                                                                                                                                                                                                                                                                                                                                                                                                                                                                                                                                                                                                                                                                                                                                                                                                                                                                                                                                                                                                                                                                                                                                                                                                           | 1<br>2 |
| ۷.       | miningration by region and selected country of last residence. Ilstat years 1020-1307                                                                                                                                                                                                                                                                                                                                                                                                                                                                                                                                                                                                                                                                                                                                                                                                                                                                                                                                                                                                                                                                                                                                                                                                                                                                                                                                                                                                                                                                                                                                                                                                                                                                                                                                                                                                                                                                                                                                                                                                                                          | ۷      |