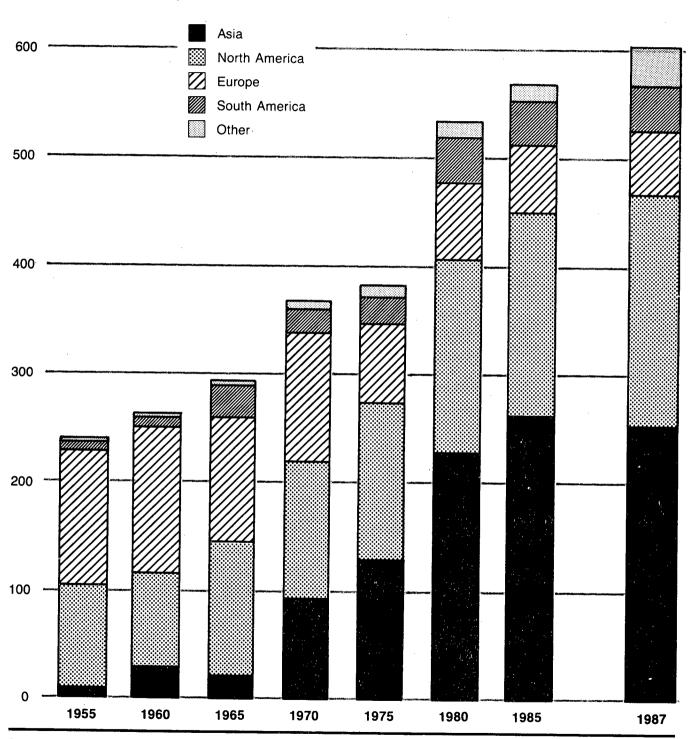

## Charts--Continued

|          |                                                                                                                                                                                                                                                                                                                                                                                                                                                                                                                                                                                                                                                                                                                                                                                                                                                                                                                                                                                                                                                                                                                                                                                                                                                                                                                                                                                                                                                                                                                                                                                                                                                                                                                                                                                                                                                                                                                                                                                                                                                                                                                                | Page   |
|----------|--------------------------------------------------------------------------------------------------------------------------------------------------------------------------------------------------------------------------------------------------------------------------------------------------------------------------------------------------------------------------------------------------------------------------------------------------------------------------------------------------------------------------------------------------------------------------------------------------------------------------------------------------------------------------------------------------------------------------------------------------------------------------------------------------------------------------------------------------------------------------------------------------------------------------------------------------------------------------------------------------------------------------------------------------------------------------------------------------------------------------------------------------------------------------------------------------------------------------------------------------------------------------------------------------------------------------------------------------------------------------------------------------------------------------------------------------------------------------------------------------------------------------------------------------------------------------------------------------------------------------------------------------------------------------------------------------------------------------------------------------------------------------------------------------------------------------------------------------------------------------------------------------------------------------------------------------------------------------------------------------------------------------------------------------------------------------------------------------------------------------------|--------|
| lmn      | nigrants admitted by region of birth: selected fiscal years 1955-87                                                                                                                                                                                                                                                                                                                                                                                                                                                                                                                                                                                                                                                                                                                                                                                                                                                                                                                                                                                                                                                                                                                                                                                                                                                                                                                                                                                                                                                                                                                                                                                                                                                                                                                                                                                                                                                                                                                                                                                                                                                            | xiv    |
| Nor      | nimmigrants admitted as students and their families for top ten countries of citizenship: fiscal year 987                                                                                                                                                                                                                                                                                                                                                                                                                                                                                                                                                                                                                                                                                                                                                                                                                                                                                                                                                                                                                                                                                                                                                                                                                                                                                                                                                                                                                                                                                                                                                                                                                                                                                                                                                                                                                                                                                                                                                                                                                      | xlv    |
| Leg      | galization applications by type of application for top fifteen states: fiscal year 1987                                                                                                                                                                                                                                                                                                                                                                                                                                                                                                                                                                                                                                                                                                                                                                                                                                                                                                                                                                                                                                                                                                                                                                                                                                                                                                                                                                                                                                                                                                                                                                                                                                                                                                                                                                                                                                                                                                                                                                                                                                        | xlvi   |
| Α.       | Immigrants admitted: fiscal years 1900-87                                                                                                                                                                                                                                                                                                                                                                                                                                                                                                                                                                                                                                                                                                                                                                                                                                                                                                                                                                                                                                                                                                                                                                                                                                                                                                                                                                                                                                                                                                                                                                                                                                                                                                                                                                                                                                                                                                                                                                                                                                                                                      | xviii  |
| В.       | Immigrants admitted as immediate relatives of U.S. citizens: fiscal years 1977-87                                                                                                                                                                                                                                                                                                                                                                                                                                                                                                                                                                                                                                                                                                                                                                                                                                                                                                                                                                                                                                                                                                                                                                                                                                                                                                                                                                                                                                                                                                                                                                                                                                                                                                                                                                                                                                                                                                                                                                                                                                              | xxii   |
| С.       | The second secon |        |
| <b>D</b> | 1987                                                                                                                                                                                                                                                                                                                                                                                                                                                                                                                                                                                                                                                                                                                                                                                                                                                                                                                                                                                                                                                                                                                                                                                                                                                                                                                                                                                                                                                                                                                                                                                                                                                                                                                                                                                                                                                                                                                                                                                                                                                                                                                           | XXIII  |
| D.       | Refugee and asylee initial admissions and admissions to lawful permanent resident status: fiscal years 1946-87                                                                                                                                                                                                                                                                                                                                                                                                                                                                                                                                                                                                                                                                                                                                                                                                                                                                                                                                                                                                                                                                                                                                                                                                                                                                                                                                                                                                                                                                                                                                                                                                                                                                                                                                                                                                                                                                                                                                                                                                                 | xxvii  |
| E:       |                                                                                                                                                                                                                                                                                                                                                                                                                                                                                                                                                                                                                                                                                                                                                                                                                                                                                                                                                                                                                                                                                                                                                                                                                                                                                                                                                                                                                                                                                                                                                                                                                                                                                                                                                                                                                                                                                                                                                                                                                                                                                                                                |        |
|          | fiscal years 1946-87 fiscal years 1946-87                                                                                                                                                                                                                                                                                                                                                                                                                                                                                                                                                                                                                                                                                                                                                                                                                                                                                                                                                                                                                                                                                                                                                                                                                                                                                                                                                                                                                                                                                                                                                                                                                                                                                                                                                                                                                                                                                                                                                                                                                                                                                      | xxviii |
| F.       | Nonimmigrants admitted by selected class of admission from top ten countries of citizenship: fiscal year 1987                                                                                                                                                                                                                                                                                                                                                                                                                                                                                                                                                                                                                                                                                                                                                                                                                                                                                                                                                                                                                                                                                                                                                                                                                                                                                                                                                                                                                                                                                                                                                                                                                                                                                                                                                                                                                                                                                                                                                                                                                  | xxxi   |
| G.       |                                                                                                                                                                                                                                                                                                                                                                                                                                                                                                                                                                                                                                                                                                                                                                                                                                                                                                                                                                                                                                                                                                                                                                                                                                                                                                                                                                                                                                                                                                                                                                                                                                                                                                                                                                                                                                                                                                                                                                                                                                                                                                                                | xxxii  |
| Н.       | Nonimmigrants admitted by selected class and month of admission: calendar years 1984-87                                                                                                                                                                                                                                                                                                                                                                                                                                                                                                                                                                                                                                                                                                                                                                                                                                                                                                                                                                                                                                                                                                                                                                                                                                                                                                                                                                                                                                                                                                                                                                                                                                                                                                                                                                                                                                                                                                                                                                                                                                        | xxxiv  |
| 1.       | Persons naturalized by provision of law: fiscal years 1908-87                                                                                                                                                                                                                                                                                                                                                                                                                                                                                                                                                                                                                                                                                                                                                                                                                                                                                                                                                                                                                                                                                                                                                                                                                                                                                                                                                                                                                                                                                                                                                                                                                                                                                                                                                                                                                                                                                                                                                                                                                                                                  | XXXV   |
| J.       | Persons naturalized by decade and selected region of birth: fiscal years 1951-87                                                                                                                                                                                                                                                                                                                                                                                                                                                                                                                                                                                                                                                                                                                                                                                                                                                                                                                                                                                                                                                                                                                                                                                                                                                                                                                                                                                                                                                                                                                                                                                                                                                                                                                                                                                                                                                                                                                                                                                                                                               | xxxvi  |
| Κ.       | Immigrants admitted, calendar years 1970-79 by selected country of birth and naturalizations of those immigrants: fiscal years 1970-87                                                                                                                                                                                                                                                                                                                                                                                                                                                                                                                                                                                                                                                                                                                                                                                                                                                                                                                                                                                                                                                                                                                                                                                                                                                                                                                                                                                                                                                                                                                                                                                                                                                                                                                                                                                                                                                                                                                                                                                         |        |
| L.       | Aliens apprehended: fiscal years 1951-87                                                                                                                                                                                                                                                                                                                                                                                                                                                                                                                                                                                                                                                                                                                                                                                                                                                                                                                                                                                                                                                                                                                                                                                                                                                                                                                                                                                                                                                                                                                                                                                                                                                                                                                                                                                                                                                                                                                                                                                                                                                                                       | хl     |
| Μ.       | Estimated primary inspection admissions: fiscal years 1968-87                                                                                                                                                                                                                                                                                                                                                                                                                                                                                                                                                                                                                                                                                                                                                                                                                                                                                                                                                                                                                                                                                                                                                                                                                                                                                                                                                                                                                                                                                                                                                                                                                                                                                                                                                                                                                                                                                                                                                                                                                                                                  | xlii   |
| N.       | Estimated primary inspection admissions for top twenty ports of entry: fiscal year 1987                                                                                                                                                                                                                                                                                                                                                                                                                                                                                                                                                                                                                                                                                                                                                                                                                                                                                                                                                                                                                                                                                                                                                                                                                                                                                                                                                                                                                                                                                                                                                                                                                                                                                                                                                                                                                                                                                                                                                                                                                                        | xliii  |
| Te       | xt Tables .                                                                                                                                                                                                                                                                                                                                                                                                                                                                                                                                                                                                                                                                                                                                                                                                                                                                                                                                                                                                                                                                                                                                                                                                                                                                                                                                                                                                                                                                                                                                                                                                                                                                                                                                                                                                                                                                                                                                                                                                                                                                                                                    |        |
| Δ        | Worldwide limited immigrants (270,000 annually)                                                                                                                                                                                                                                                                                                                                                                                                                                                                                                                                                                                                                                                                                                                                                                                                                                                                                                                                                                                                                                                                                                                                                                                                                                                                                                                                                                                                                                                                                                                                                                                                                                                                                                                                                                                                                                                                                                                                                                                                                                                                                |        |
|          | Percent of immigrants admitted by region and period: fiscal years 1955-87                                                                                                                                                                                                                                                                                                                                                                                                                                                                                                                                                                                                                                                                                                                                                                                                                                                                                                                                                                                                                                                                                                                                                                                                                                                                                                                                                                                                                                                                                                                                                                                                                                                                                                                                                                                                                                                                                                                                                                                                                                                      | xix    |
| С.       | Immigrants admitted from top fifteen countries of birth: fiscal year 1987                                                                                                                                                                                                                                                                                                                                                                                                                                                                                                                                                                                                                                                                                                                                                                                                                                                                                                                                                                                                                                                                                                                                                                                                                                                                                                                                                                                                                                                                                                                                                                                                                                                                                                                                                                                                                                                                                                                                                                                                                                                      |        |
| D.       | Immigrants admitted by major category of admission: fiscal year 1987                                                                                                                                                                                                                                                                                                                                                                                                                                                                                                                                                                                                                                                                                                                                                                                                                                                                                                                                                                                                                                                                                                                                                                                                                                                                                                                                                                                                                                                                                                                                                                                                                                                                                                                                                                                                                                                                                                                                                                                                                                                           | xxi    |
| Ε.       | Nonimmigrants admitted from top fifteen countries of last residence in fiscal year 1987, ranked                                                                                                                                                                                                                                                                                                                                                                                                                                                                                                                                                                                                                                                                                                                                                                                                                                                                                                                                                                                                                                                                                                                                                                                                                                                                                                                                                                                                                                                                                                                                                                                                                                                                                                                                                                                                                                                                                                                                                                                                                                |        |
| _        | by amount of increase since fiscal year 1975                                                                                                                                                                                                                                                                                                                                                                                                                                                                                                                                                                                                                                                                                                                                                                                                                                                                                                                                                                                                                                                                                                                                                                                                                                                                                                                                                                                                                                                                                                                                                                                                                                                                                                                                                                                                                                                                                                                                                                                                                                                                                   | xxxiii |
| F.       | Median years of residence by year of naturalization and region of birth: selected fiscal years 1960-87                                                                                                                                                                                                                                                                                                                                                                                                                                                                                                                                                                                                                                                                                                                                                                                                                                                                                                                                                                                                                                                                                                                                                                                                                                                                                                                                                                                                                                                                                                                                                                                                                                                                                                                                                                                                                                                                                                                                                                                                                         | xxxvii |
|          |                                                                                                                                                                                                                                                                                                                                                                                                                                                                                                                                                                                                                                                                                                                                                                                                                                                                                                                                                                                                                                                                                                                                                                                                                                                                                                                                                                                                                                                                                                                                                                                                                                                                                                                                                                                                                                                                                                                                                                                                                                                                                                                                | -      |
| De       | etailed Tables                                                                                                                                                                                                                                                                                                                                                                                                                                                                                                                                                                                                                                                                                                                                                                                                                                                                                                                                                                                                                                                                                                                                                                                                                                                                                                                                                                                                                                                                                                                                                                                                                                                                                                                                                                                                                                                                                                                                                                                                                                                                                                                 | /      |
|          | Immigrants                                                                                                                                                                                                                                                                                                                                                                                                                                                                                                                                                                                                                                                                                                                                                                                                                                                                                                                                                                                                                                                                                                                                                                                                                                                                                                                                                                                                                                                                                                                                                                                                                                                                                                                                                                                                                                                                                                                                                                                                                                                                                                                     |        |
| 1        | Immigration to the United States: fiscal years 1820-1987                                                                                                                                                                                                                                                                                                                                                                                                                                                                                                                                                                                                                                                                                                                                                                                                                                                                                                                                                                                                                                                                                                                                                                                                                                                                                                                                                                                                                                                                                                                                                                                                                                                                                                                                                                                                                                                                                                                                                                                                                                                                       | 4      |
|          | Immigration by region and selected country of last residence: fiscal years 1820-1987                                                                                                                                                                                                                                                                                                                                                                                                                                                                                                                                                                                                                                                                                                                                                                                                                                                                                                                                                                                                                                                                                                                                                                                                                                                                                                                                                                                                                                                                                                                                                                                                                                                                                                                                                                                                                                                                                                                                                                                                                                           | 1<br>2 |
| ۷.       | miningration by region and selected country of last residence. Ilstat years 1020-1307                                                                                                                                                                                                                                                                                                                                                                                                                                                                                                                                                                                                                                                                                                                                                                                                                                                                                                                                                                                                                                                                                                                                                                                                                                                                                                                                                                                                                                                                                                                                                                                                                                                                                                                                                                                                                                                                                                                                                                                                                                          | ۷      |